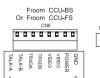

#### Specifications

- Power source : DC 24V-28V, 5A(Supplied from floor distributor)
   An extra power is required for sub units.
- Display: 4 inch flat CRT
- Mounting type : Wall surface mounted type
- Wiring: To CCU-FS 6 wires(Talk2, Data1, Power1, Video1, GND1)
- **Distance** : Between CCU-FS to in-house unit UTP( $\phi$ 0.5)50m
- Communication : Handset
- On-screen duration :  $60 \pm 30 \text{ sec}$
- **Dimension**: 196 x 220 x 59(mm)

### Specifications

- Power source : DC 24V-28V, 5A(Supplied from floor distributor)
- Wiring: To CCU-FS 5 wires(Talk2, Data1, Power1,GND1)
- **Distance** : Between CCU-FS to in-house unit UTP( $\phi$ 0.5)50m
- Communication : Handset
- **Dimension**: 94 x 185 x 40(mm)