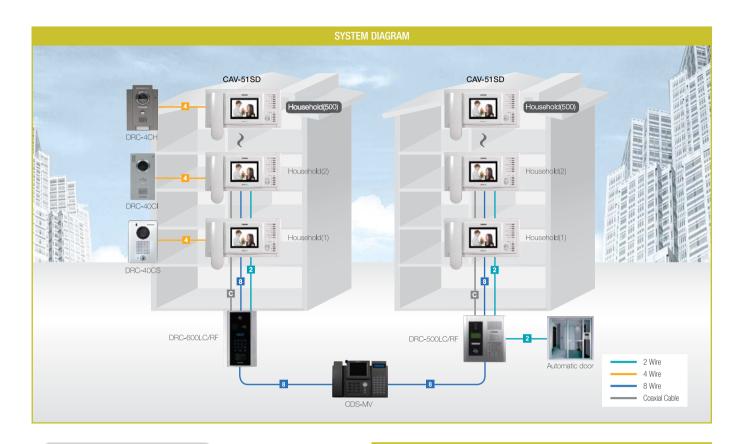

### Multi-Entry Strategy System wonderful video/audio quality over 40 years

- Easy installation and saving cost with one UTP cable(CAT.5)
- · Various room unit selection in color, B/W and audio door phone.
- Various choice of entrance panel in accordance with the number of households (Key button type, simple button type)
- Cover up to 200 households per building and up to 12 buildings (2,400 households)
- Outside distributor is allowed to control a access of this system by connecting up to 4 outside entrance panels.
- Modular in simple button type for easy extension.
- Connectable up to 2 sub units
- (Total 3 in-house units connectable including master unit)
- Research names of each residents through key button.
- Easy recognition at night by white LED lamp(Key pad type)
- Single power covers up to 8 floor distributors.
- Power source : DC 28V / 5A

#### Multi-Entry Strategy System WONDERFUL VIDEO/AUDIO QUALITY OVER 40 YEARS

DRC-OSC/OSB Ouside lobby phone

CONNECTING DIAGRAM

Building Distributor

100000000

00000000

DRC-MSC/ MSB

#### Functions

- Simple installation: 8wires when including a separate power source
- / All wiring can be used with one UTP cable (CAT 5.)
- · Connect up to 4 multi-entry panels per building.
- Connect up to 3 in-house units, including the master unit per household.
- Connect up to 4 residences units with one floor distributor (CCU-FS) per floor.
- · Connect all multi-entry panels with one building distributor( CCU-BS).
- Multi-entry panels require a power source of DC 24V and DC 28V if a separate power supply is needed to support more installation distance.
- All the in-house units (Color video door phone, B/W door phone or Audio door phone) are DC power type products and only the master unit is supplied with a power source from the floor distributor (CCU-FS). Additional in-house units need a separate power source, except for the audio type in-house unit(AP-5HM).
- · A door camera unit does not serve as an individual door bell, but the 2 wires door bell type is supported for an individual door.
- Full duplex
- · Manual camera angle adjustment
- Night automatic illumination-white LED illumination (Built-in camera)
- Door lock release