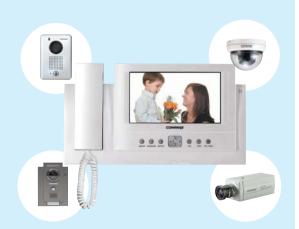

## CDV-71BE

#### Standalone

#### Specifications

- Power source : AC 100V-240V, 50/60Hz(Free voltage) / 25W
- Display : 7 inch wide TFT LCD
- Mounting type : Wall surface mounted type
- Wiring: 1)Camera unit: 4 wires 2)Interphone: 4 wires
- **Distance** : 50m( **Φ**0.65)
- · Communication : Handset
- On-screen duration :  $60 \pm 30 \text{ sec}$
- Temperature : 0°C ~ +40°C (32°F ~ 104°F)
- Image record : 128 cuts
- Dimension : 314 x 173 x 44(mm)

#### Functions

- Up to 4 cameras(Inter-choice CCTV camera or door camera unit)
- Available 1 audio type interphone(DP-4VH or DP-4VR)
- Reviewing the image of a visitor when being away
- Intercom function
- · Monitoring & talk with a visitor
- Door lock release
- OSD interface