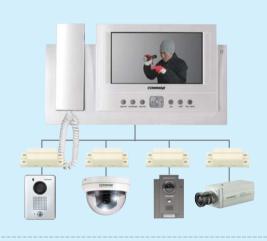

## CAV-71B • World first

- Features: Handset & hands-free / Door answering & monitoring / Room to room call & pause(Expandable up to 20 monitors) / Connectable up to 4 cameras / Visitor image memory(128 cuts) / OSD interface / CCTV surveillance camera / Security: Burglar
- Power source : AC 100-240V(50Hz | 60Hz) / Max 17W
- Wiring: 4 wires(Camera+CDS-4CM), 6 wires(CDS-4CM+Door unit)
- Wiring distance : Monitor-20m( $\phi$ 0.5)
- **Dimensions** : 314 X 173 X 44 (mm)

## CAV-71B

#### World first

"Smart view" series is one of COMMAX products that can satisfy various clients' needs, launched with unique concept as the first world's video door phone through COMMAX 40th technology know-how.

know-how.
Acquisition of 2008 " iF Design award" proves its design is to a world-class.

#### Specifications

CAV-71B

- Power source : AC 100V-240V, 50/60Hz(Free voltage) / 17W
- Display: 7 inch wide TFT LCD
- Mounting type : Wall surface mounted type
- Wiring : 1)CDS-4CM(Video distributor unit) : 6 wires 2)CAV-71B : 6 wires
- Distance : CAV-71B to CAV-71B : 20m(  $\phi$  0.65)
- Communication : Handset & Hands free
- On-screen duration :  $60 \pm 30 \text{ sec}$
- Temperature : 0°C  $\sim$  +40°C (32°F  $\sim$  104°F)
- Image record : 128 cuts
- **Dimension** : 314 x 173 x 44(mm)

#### Functions

- Up to 4 cameras(Inter-choice CCTV camera or door camera) and up to 20 monitors are connected through CDS-4CM.
- 7 inch TFT LCD is applied to see a visitor for high resolution quality.
- Reviewing the image of a visitor when being away
- Intercom function
- Monitoring & talk with a visitor
- Door lock release
- OSD(On screen display) interface