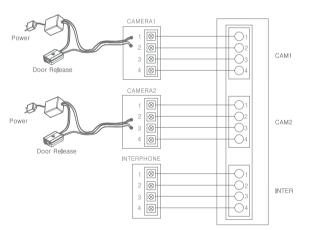

#### Specifications

CAV-71B

- Power source : AC 100V-240V, 50/60Hz(Free voltage) / 17W
- Display: 7 inch wide TFT LCD
- Mounting type : Wall surface mounted type
- Wiring : 1)CDS-4CM(Video distributor unit) : 6 wires 2)CAV-71B : 6 wires
- Distance : CAV-71B to CAV-71B : 20m(  $\phi$  0.65)
- Communication : Handset & Hands free
- On-screen duration :  $60 \pm 30 \text{ sec}$
- Temperature : 0°C  $\sim$  +40°C (32°F  $\sim$  104°F)
- Image record : 128 cuts
- **Dimension** : 314 x 173 x 44(mm)

#### CDS-4CM

- Power source : AC 100V-240V
- Wiring: 1) Camera unit: 4 wires
  - 2) Master monitor unit : 6 wires
  - 3) Telephone : 2 wires
- Distance : To door camera unit : 50m, To master unit : 20m
- Dimension : 300 x 200 x 51(mm)

#### Functions

- Up to 4 cameras(Inter-choice CCTV camera or door camera) and up to 20 monitors are connected through CDS-4CM.
- 7 inch TFT LCD is applied to see a visitor for high resolution quality.
- Reviewing the image of a visitor when being away
- Intercom function
- Monitoring & talk with a visitor
- Door lock release
- OSD(On screen display) interface

#### CONNECTING DIAGRAM