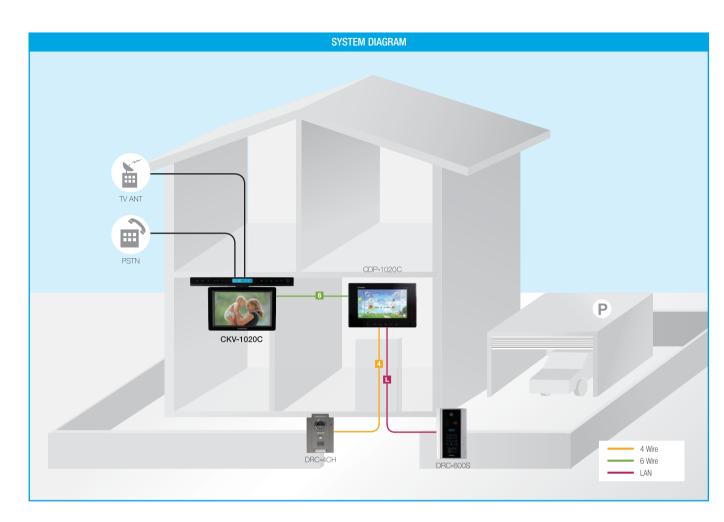

ctions

- Monitoring & Talk with a visitor
- Watching TV & Listening to radio: Watching TV at any direction, Listening to the stereo radio, auto channel selection
- Convenient function : Alarm setting, time display, messaging recording
- Telephone receiving
- Speech recognition(Optional)
- Digital Tunner(Optional)
- Door lock release

#### CONNECTING DIAGRAM



#### Recommended Products

Home network : All wall pad

Home automation





CDP-1020A CDP-1020





CAV-503I







# CKV-1020C/700C

#### Touch key pad

Minimalism design of black high glossy finished strengthens durability that keeps from scratch in use. It is characterized by clear images enabling users to watch TV at any angle and convenient receipt of phone calls and checking of visitors in connection with home automation.





#### Specifications

- Power source : AC 100V-240V, 50/60Hz(Free voltage) / 20W
- Display: 10.2 inch / 7 inch TFT LCD
- Wiring : Master unit : 6 wires
- **Distance** : To Master unit :  $30m(\phi 0.65)$
- Communication : RS-485
- On-screen duration :  $60 \pm 5$  sec
- Audio out out : Max 1Wx2
- Temperature : 0°C ~ +40°C (32°F ~ 104°F)
- **Dimension**: 400 x 259 x 212 [70](mm)

#### Features

- Touch key button type
- Connecting door camera makes user convenient to talk with a visitor and open the door.
- The LCD screen is adjustable up/down/left/right directions in high resolution to watch TV and check a visitor
- The LCD panel can get folded completely to the body, no spare it needs when TV off

#### Functions

- Monitoring & Talk with a visitor
- Watching TV & Listening to radio : Wat