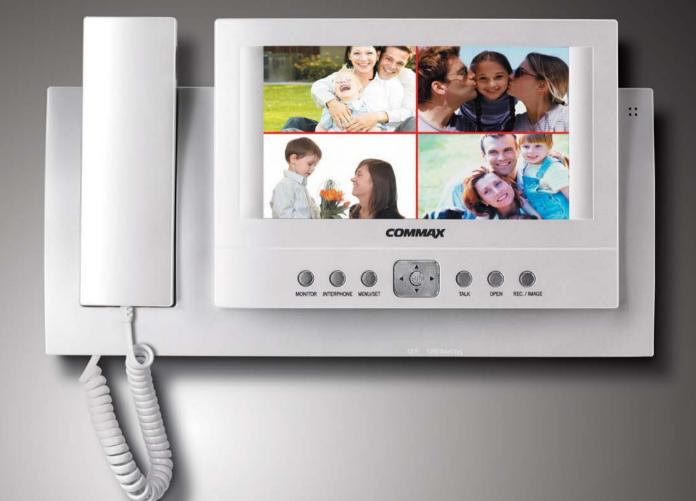

# Smart View Series

Smart view series create more sensations in your life We call it the innovation of video door pone with marvelous features World considered it the best design with iF design award

COMMAX proposes you to be with us anytime in your life

## CDV-71BQ/71BQS • Quad

- Features : Quad screen display / Expandable up to 2 monitors / Connectable up to 4 cameras / Visitor image memory(NTSC : 68 cuts, PAL : 58 cuts) / Door answering & monitoring / Door release
- Power source : AC 100-240V(50Hz | 60Hz) / CDV-71BQ : 25W, CDV-71BQS : 18W
- Wiring : 4 wires
- Wiring distance : Door unit-50m( $\phi$ 0.65)
- **Dimensions**: 314 X 173 X 44 (mm)