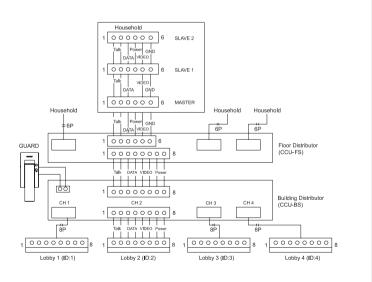

### Multi-Entry Strategy System wonderful video/audio quality over 40 years

- Easy installation and saving cost with one UTP cable(CAT.5)
- · Various room unit selection in color, B/W and audio door phone.
- Various choice of entrance panel in accordance with the number of households (Key button type, simple button type)
- Cover up to 200 households per building and up to 12 buildings (2,400 households)
- Outside distributor is allowed to control a access of this system by connecting up to 4 outside entrance panels.
- Modular in simple button type for easy extension.
- Connectable up to 2 sub units
- (Total 3 in-house units connectable including master unit)
- Research names of each residents through key button.
- Easy recognition at night by white LED lamp(Key pad type)
- Single power covers up to 8 floor distributors.
- Power source : DC 28V / 5A

#### Functions

- Simple installation: 8wires when including a separate power source
- / All wiring can be used with one UTP cable (CAT 5.)
- · Connect up to 4 multi-entry panels per building.
- Connect up to 3 in-house units, including the master unit per household.
- Connect up to 4 residences units with one floor distributor (CCU-FS) per floor.
- · Connect all multi-entry panels with one building distributor( CCU-BS).
- Multi-entry panels require a power source of DC 24V and DC 28V if a separate power supply is needed to support more installation distance.
- All the in-house units (Color video door phone, B/W door phone or Audio door phone) are DC power type products and only the master unit is supplied with a power source from the floor distributor (CCU-FS). Additional in-house units need a separate power source, except for the audio type in-house unit(AP-5HM).
- · A door camera unit does not serve as an individual door bell, but the 2 wires door bell type is supported for an individual door.
- Full duplex
- · Manual camera angle adjustment
- Night automatic illumination-white LED illumination (Built-in camera)
- Door lock release

#### Functions

- Inter-connection among in-houses units such as CAV-51M / APV-4PM/AP-5HM.
- · Connecting to door bell.
- Simple installation: 8wires when including a separate power source / All wiring can be used with one UTP cable(CAT 5.)
- Connect up to 4 multi-entry panels per building.
- Connect up to 3 in-house units, including the master unit per household. • Connect up to 4 residences units with one floor distributor(CCU-FS) per floor.
- · Connect all multi-entry panels with one building distributor(CCU-BS).
- Multi-entry panels require a power source of DC 24V and DC 28V if a
- separate power supply is needed to support more installation distance.
- All the in-house units(Color video door phone, B/W door phone or Audio door phone) are DC power type products and only the master unit is supplied with a power source from the floor distributor(CCU-FS). Additional in-house units need a separate power source, except for the audio type in-house unit (AP-5HM)
- · A door camera unit does not serve as an individual door bell, but the 2 wires door bell type is supported for an individual door.
- Full duplex
   Manual camera angle adjustment
- Night automatic illumination-white LED illumination (Built-in camera)

#### Functions

- As this is an audio type multi-entry panel without a camera module, it cannot be connected with color or B/W video door phone.
- · Connecting to door bell.
- Simple installation: 6wires when including a separate power source / All wiring can be used with one UTP cable(CAT 5.)
- · Connect up to 4 multi-entry panels per building.
- Connect up to 3 in-house units, including the master unit per household.
- Connect up to 4 residences units with one floor distributor(CCU-FS) per floor.
- Connect all multi-entry panels with one building distributor(CCU-BS).
- Multi-entry panels require a power source of DC 24V and DC 28V if a
- separate power supply is needed to support more installation distance.
- All the in-house units are DC power type products and only the master unit is supplied with a power source from the floor distributor(CCU-FS). Additional inhouse units need a separate power source, except for the audio type in-house unit(AP-5HM).
- A door camera unit does not serve as an individual door bell, but the 2 wires door bell type is supported for an individual door.
- Full duplex
- · Door lock release

# CCU-BS Building distributor

# CCU-FS Floor distributor

# CCU-OS Outside distributor