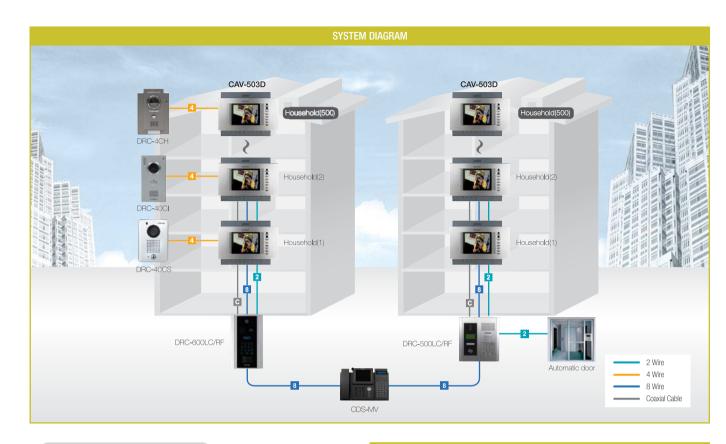

# CAV-503D

Best popular product

COMMAX Home Automation is compatible with a lobby phone, a kitchen TV, sub-unit, bathroom unit, designed to run a intelligent service, such as the alarming of burglar, fire, gas leakage with various sensors as well as access control with a single-card. Event is notified to guard station or refined security company automatically so that it makes your home life safe.

#### Specifications

• Power source : AC100-240V, 18W

• Mounting type : Flush mounted type

• Temperature : 0°C ~ +40°C (32°F ~ 104°F)

 $\bullet \ \, \textbf{Display} : 5 \ \, \text{inch color TFT LCD} \\$ 

• Wiring: Bus type with 12 wires(Lobby phone: 4 wires / Guard unit: 8 wires) Individual camera: 4 wires

• On-screen duration :  $60 \pm 30$  sec

• **Dimension**: 279 x 205 x 17 [82](mm)

• Embedding box size :

#### CONNECTING DIAGRAM

#### Recommended Products

OOLC/RF DRC-600LC DRC-500LC/RF DRC-500L

Home Automation System WONDERFUL VIDEO/AUDIO QUALITY OVER 40 YEARS