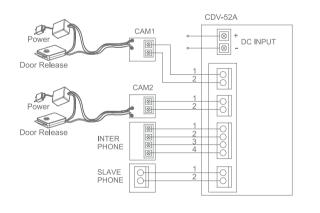

# MS-10 .... CDV-71BSE 4 Wire Coaxial Cable

SYSTEM DIAGRAM

Video Door Phone (Smart View Series)