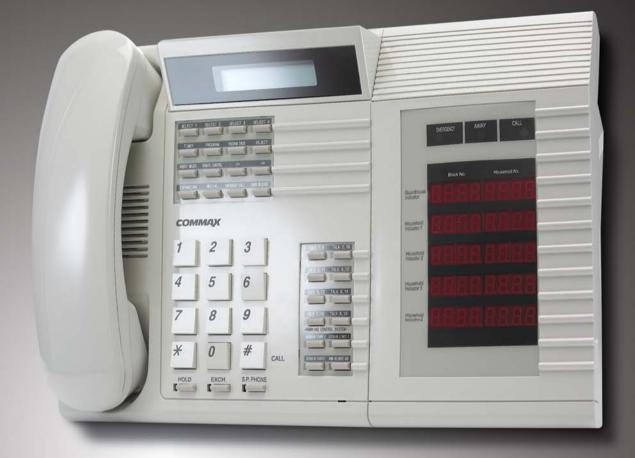

### CDS-481L

### Residential complex management device

CDS-481L is designed to control and manage various big public events, which may be hold inside of residential complexes. It also allows to call and communicate freely with visitor at common entrance from residency. CDS-481L is a cutting edge product, which allows tenant to quickly identify and react to any emergency situation, that could happen inside of residential house.

#### Specifications

• Power source : DC14V, 3A

• Wiring : Bus type with 8 wires • Distance :  $1 \text{Km} (\Phi 0.65)$  • Dimension :  $328 \times 230 \times 97 \text{(mm)}$ 

#### Functions

- Calling and talking with household
- Parking management
- Screening and control over going outside
- Screening for delivery
- Emergency indication and screening inside house