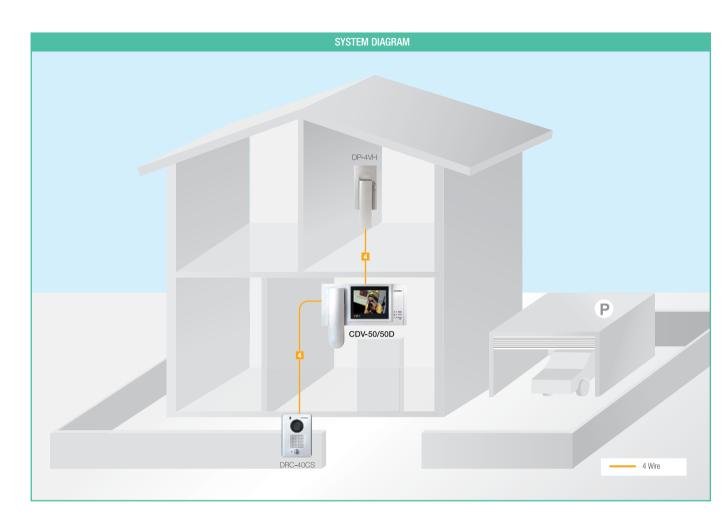

# MS-10 .... CDV-71BSE 4 Wire Coaxial Cable

SYSTEM DIAGRAM

Video Door Phone (Smart View Series)