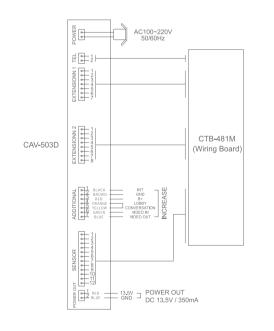

# CAV-503D

Best popular product

COMMAX Home Automation is compatible with a lobby phone, a kitchen TV, sub-unit, bathroom unit, designed to run a intelligent service, such as the alarming of burglar, fire, gas leakage with various sensors as well as access control with a single-card. Event is notified to guard station or refined security company automatically so that it makes your home life safe.

#### Specifications

• Power source : AC100-240V, 18W

• Mounting type : Flush mounted type

• Temperature : 0°C ~ +40°C (32°F ~ 104°F)

 $\bullet \ \, \textbf{Display} : 5 \ \, \text{inch color TFT LCD} \\$ 

• Wiring: Bus type with 12 wires(Lobby phone: 4 wires / Guard unit: 8 wires) Individual camera: 4 wires

• On-screen duration :  $60 \pm 30$  sec

• **Dimension**: 279 x 205 x 17 [82](mm)

• Embedding box size :

#### CONNECTING DIAGRAM