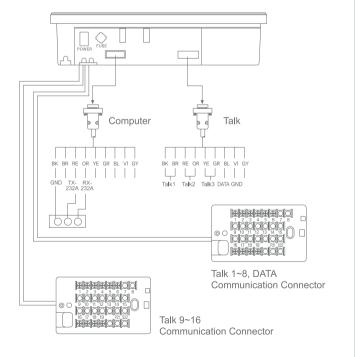

#### CONNECTING DIAGRAM

Talk 1~8, DATA
Communication Connector

## CDS-MV

Video monitoring and conversation at main entrance, by using 5" LCD

CDS-MV is designed to strengthen the security of multi-residential complexes, and allows to talk with visitors, who are at main common entrance

The station also is designed to control and manage various big public events, which may be hold inside of residential complexes.