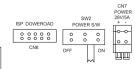

### Multi-Entry Strategy System wonderful video/audio quality over 40 years

- Easy installation and saving cost with one UTP cable(CAT.5)
- · Various room unit selection in color, B/W and audio door phone.
- Various choice of entrance panel in accordance with the number of households (Key button type, simple button type)
- Cover up to 200 households per building and up to 12 buildings (2,400 households)
- Outside distributor is allowed to control a access of this system by connecting up to 4 outside entrance panels.
- Modular in simple button type for easy extension.
- Connectable up to 2 sub units
- (Total 3 in-house units connectable including master unit)
- Research names of each residents through key button.
- Easy recognition at night by white LED lamp(Key pad type)
- Single power covers up to 8 floor distributors.
- Power source : DC 28V / 5A

#### Functions

- DC type color video door phone
- When installing only 1 master unit, power is supplied from a -building distributor without an additional power supply.
- Sub units need an extra power source.
- 3 Buttons: "Guard station call", "Door release", "Extension call"
- COMMAX chime(Sol, Mi, Do) is the ring tone that sounds from multi entry panel. "Ding-dong" sounds from an individual door when there is a call.
- Door lock release
- 6 wires UTP cable(CAT 5.) including a power source.