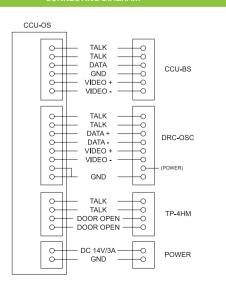

#### Multi-Entry Strategy System WONDERFUL VIDEO/AUDIO QUALITY OVER 40 YEARS

DRC-OSC/OSB Ouside lobby phone

CONNECTING DIAGRAM

Building Distributor

100000000

00000000

DRC-MSC/ MSB

#### Specifications

• Power source : DC 24V-28V

• Temparature : -10°C ~ +40°C (14°F ~ 104°F)

• Display: 126 x 64(Key pad type)

• Wiring: 8 wires(Talk2, Data2, Video2, Power1, GND1)

• Distance : CCU-OS ~ DRC-OSC/OSB : 400m

• On-screen duration :  $60 \pm 30$  sec

• **Dimension**: 140 x 341 x 30 [44](mm)

#### Functions

- Connect up to 4 outside entry panels per CCU-OS.
- Full duplex
- · Manual camera angle adjustment
- Night automatic illumination (White LED / Built-in camera)
- Door lock release by personal identity number.
- Talk with a guard(Audio type)

### DRC-nSC/nSB Building lobby phone

Company Overview

#### Specifications

• Power source : DC 24V-28V

• Temparature :-10°C ~ +40°C (14°F ~ 104°F)

• Wiring: 8 wires(Talk2, Data2, Video2, Power1, GND1)

• Distance : CCU-OS ~ DRC-OSC/OSB : 400m

• On-screen duration : 60 +30 sec

• **Dimension**: 140 x 341 x 30 [44](mm)

#### Functions

- Simple installation: 8wires when including a separate power source
- / All wiring can be used with one UTP cable (CAT 5.)
- · Connect up to 4 multi-entry panels per building.
- Connect up to 3 in-house units, including the master unit per household.
- Connect up to 4 residences units with one floor distributor (CCU-FS) per floor.
- · Connect all multi-entry panels with one building distributor( CCU-BS).
- Multi-entry panels require a power source of DC 24V and DC 28V if a separate power supply is needed to support more installation distance.
- All the in-house units (Color video door phone, B/W door phone or Audio door phone) are DC power type products and only the master unit is supplied with a power source from the floor distributor (CCU-FS). Additional in-house units need a separate power source, except for the audio type in-house unit(AP-5HM).
- · A door camera unit does not serve as an individual door bell, but the 2 wires door bell type is supported for an individual door.
- Full duplex
- · Manual camera angle adjustment
- Night automatic illumination-white LED illumination (Built-in camera)
- Door lock release

Specifications

Talk with a guard(Audio type)

1000000008

00000000

DRC-MSC/ MSB

DATA VIDEO POWER

### DRC-MSC/MSB Building lobby phone

#### Specifications

• Power source : DC 24V-28V

• Temparature : -10°C ~ +40°C (14°F ~ 104°F)

• Display: 126 x 64(Key pad type)

• Wiring: 8 wires(Talk2, Data2, Video2, Power1, GND1)

• On-screen duration : 60 ± 30 sec

#### Functions

- Inter-connection among in-houses units such as CAV-51M / APV-4PM/AP-5HM.
- · Connecting to door bell.
- Simple installation: 8wires when including a separate power source / All wiring can be used with one UTP cable(CAT 5.)
- Connect up to 4 multi-entry panels per building.
- Connect up to 3 in-house units, including the master unit per household. • Connect up to 4 residences units with one floor distributor(CCU-FS) per floor.
- · Connect all multi-entry panels with one building distributor(CCU-BS).
- Multi-entry panels require a power source of DC 24V and DC 28V if a
- separate power supply is needed to support more installation distance.
- All the in-house units(Color video door phone, B/W door phone or Audio door phone) are DC power type products and only the master unit is supplied with a power source from the floor distributor(CCU-FS). Additional in-house units need a separate power source, except for the audio type in-house unit (AP-5HM)
- · A door camera unit does not serve as an individual door bell, but the 2 wires door bell type is supported for an individual door.
- Full duplex
   Manual camera angle adjustment
- Night automatic illumination-white LED illumination (Built-in camera)

Lobby phone **DRC-nSB** Building lobby phone

#### CONNECTING DIAGRAM

• Power source : DC 24V-28V, 5A

• Temparature : -10°C ~ +40°C (14°F ~ 104°F)

Display: 126 x 64(Key pad type)

• Wiring: 6 wires(Talk2, Data2, Power1, GND1)

• On-sound duration : 30 sec

• Dimension: 140 x 341 x 16 [30](mm)

#### Functions

- As this is an audio type multi-entry panel without a camera module, it cannot be connected with color or B/W video door phone.
- · Connecting to door bell.
- Simple installation: 6wires when including a separate power source / All wiring can be used with one UTP cable(CAT 5.)
- · Connect up to 4 multi-entry panels per building.
- Connect up to 3 in-house units, including the master unit per household.
- Connect up to 4 residences units with one floor distributor(CCU-FS) per floor.
- Connect all multi-entry panels with one building distributor(CCU-BS).
- Multi-entry panels require a power source of DC 24V and DC 28V if a
- separate power supply is needed to support more installation distance.
- All the in-house units are DC power type products and only the master unit is supplied with a power source from the floor distributor(CCU-FS). Additional inhouse units need a separate power source, except for the audio type in-house unit(AP-5HM).
- A door camera unit does not serve as an individual door bell, but the 2 wires door bell type is supported for an individual door.
- Full duplex
- · Door lock release