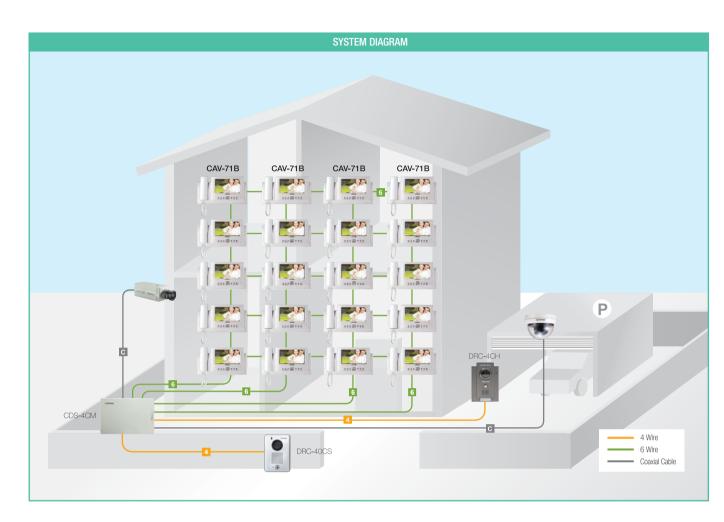

## CAV-71B

#### World first

"Smart view" series is one of COMMAX products that can satisfy various clients' needs, launched with unique concept as the first world's video door phone through COMMAX 40th technology know-how.

know-how.
Acquisition of 2008 " iF Design award" proves its design is to a world-class.

#### Specifications

CAV-71B

- Power source : AC 100V-240V, 50/60Hz(Free voltage) / 17W
- Display: 7 inch wide TFT LCD
- Mounting type : Wall surface mounted type
- Wiring : 1)CDS-4CM(Video distributor unit) : 6 wires 2)CAV-71B : 6 wires
- Distance : CAV-71B to CAV-71B : 20m(  $\phi$  0.65)
- Communication : Handset & Hands free
- On-screen duration :  $60 \pm 30 \text{ sec}$
- Temperature : 0°C  $\sim$  +40°C (32°F  $\sim$  104°F)
- Image record : 128 cuts
- **Dimension** : 314 x 173 x 44(mm)

#### CDS-4CM

- Power source : AC 100V-240V
- Wiring: 1) Camera unit: 4 wires
  - 2) Master monitor unit : 6 wires
  - 3) Telephone : 2 wires
- Distance : To door camera unit : 50m, To master unit : 20m
- Dimension : 300 x 200 x 51(mm)

#### Functions

- Up to 4 cameras(Inter-choice CCTV camera or door camera) and up to 20 monitors are connected through CDS-4CM.
- 7 inch TFT LCD is applied to see a visitor for high resolution quality.
- Reviewing the image of a visitor when being away
- Intercom function
- Monitoring & talk with a visitor
- Door lock release
- OSD(On screen display) interface