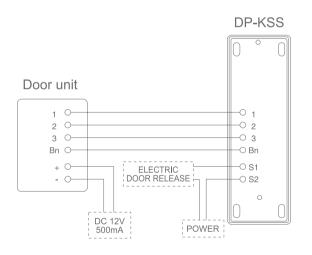

with a visitor
- Intercom function(DP-2KN)

#### CONNECTING DIAGRAM



#### Recommended Products

DR-2KS















Door Phone

# **DP-KSS**

WONDERFUL VIDEO/AUDIO QUALITY OVER 40 YEARS

#### System door phone

Multiple audio door phone compatible with DR-nKM/DR-nAM

Cost saving solution by easy and simple wiring connection Flexible installation at wall mount or table mount type





• Power source : DC 12V, 50/60Hz / 300mA(Max)

• Wiring: 4 wires

• **Distance** : 100m( **Φ**0.65)

• Temperature : 0°C ~ +50°C (32°F ~ 122°F)

• Dimension: 72 x 215 x 38(mm)

#### Features

- Supporting additional panels(DR-nKM/nAM)
- · Easy installation through common line
- Stable power supply by adopting DC power

#### Functions

- · Door lock release
- Talk with a visitor



#### CONNECTING DIAGRAM



#### Recommended Products









Company Overview

# СОММАХ

# **DP-MR**

#### System door phone

Multiple audio door phone compatible with DR-nKM/DR-nAM

Cost saving solution by easy and simple wiring connection Flexible installation at wall mount or table mount type



#### Specifications

- Power source : DC 12V, 50/60Hz / 300mA(Max)
- Wiring : 4 wires
- **Distance** : 100m( **Φ** 0.65)
- Temperature : 0°C ~ +50°C (32°F ~ 122°F)
- **Dimension**: 92 x 230 x 46(mm)

#### Features

- Supporting additional panels(DR-nKM/nAM)
- · Easy installation through common line
- . Stable power supply by adopting DC power

#### Functions

- · Door lock release
- Talk with a visitor

#### CONNECTING DIAGRAM



#### Recommended Products









Home Network
COMMAX

Door Unit COMMAX Door station comp