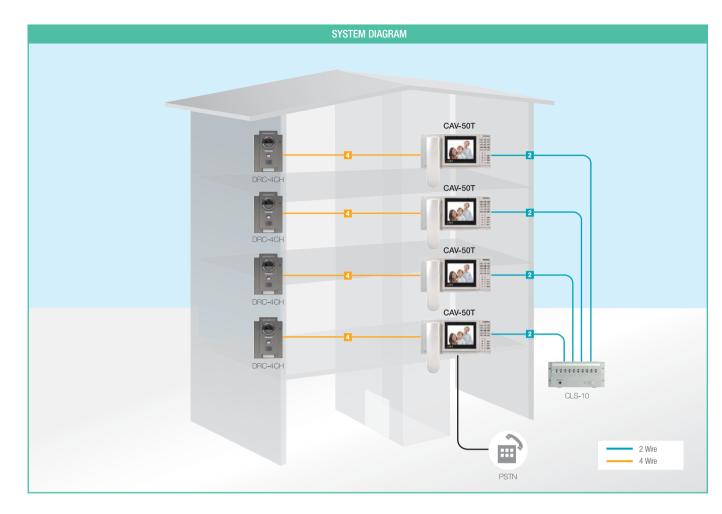

### Multi-Entry Strategy System wonderful video/audio quality over 40 years

- Easy installation and saving cost with one UTP cable(CAT.5)
- · Various room unit selection in color, B/W and audio door phone.
- Various choice of entrance panel in accordance with the number of households (Key button type, simple button type)
- Cover up to 200 households per building and up to 12 buildings (2,400 households)
- Outside distributor is allowed to control a access of this system by connecting up to 4 outside entrance panels.
- Modular in simple button type for easy extension.
- Connectable up to 2 sub units
- (Total 3 in-house units connectable including master unit)
- Research names of each residents through key button.
- Easy recognition at night by white LED lamp(Key pad type)
- Single power covers up to 8 floor distributors.
- Power source : DC 28V / 5A