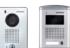

CDV-71BE

#### Standalone

#### Specifications

- Power source : AC 100V-240V, 50/60Hz(Free voltage) / 25W
- Display : 7 inch wide TFT LCD
- Mounting type : Wall surface mounted type
- Wiring: 1)Camera unit: 4 wires 2)Interphone: 4 wires
- **Distance** : 50m( **Φ**0.65)
- · Communication : Handset
- On-screen duration :  $60 \pm 30 \text{ sec}$
- Temperature : 0°C ~ +40°C (32°F ~ 104°F)
- Image record : 128 cuts
- Dimension : 314 x 173 x 44(mm)

#### Functions

- Up to 4 cameras(Inter-choice CCTV camera or door camera unit)
- Available 1 audio type interphone(DP-4VH or DP-4VR)
- Reviewing the image of a visitor when being away
- Intercom function
- · Monitoring & talk with a visitor
- Door lock release
- OSD interface

#### CONNECTING DIAGRAM



#### Recommended Products

Door cameras









Interphone



# MS-10 .... CDV-71BSE 4 Wire Coaxial Cable

SYSTEM DIAGRAM

Video Door Phone (Smart View Series)

## CDV-71BSE

### Security

#### Specifiation

- Power source : AC 100V-240V, 50/60Hz(Free voltage) / 25W
- Display: 7 inch wide TFT LCD
- Mounting type : Wall surface mounted type
- Wiring: 1)Camera unit: 4 wires 2)Interphone: 4 wires
- Distance : 50m( *Ф* 0.65)
- Communication : Handset
- On-screen duration :  $60 \pm 30$  sec
- Temperature : 0°C ~ +40°C (32°F ~ 104°F)
- Image record : 128 cuts
- Dimension : 314 x 173 x 44(mm)

#### Functions

- 4 security zone by magnetic sensors(Recommended product : MS-10)
- Up to 4 cameras(Inter-choice CCTV camera or door camera unit)
- Available 1 audio type interphone(DP-4VH or DP-4VR)
- Reviewing the image of a visitor when being