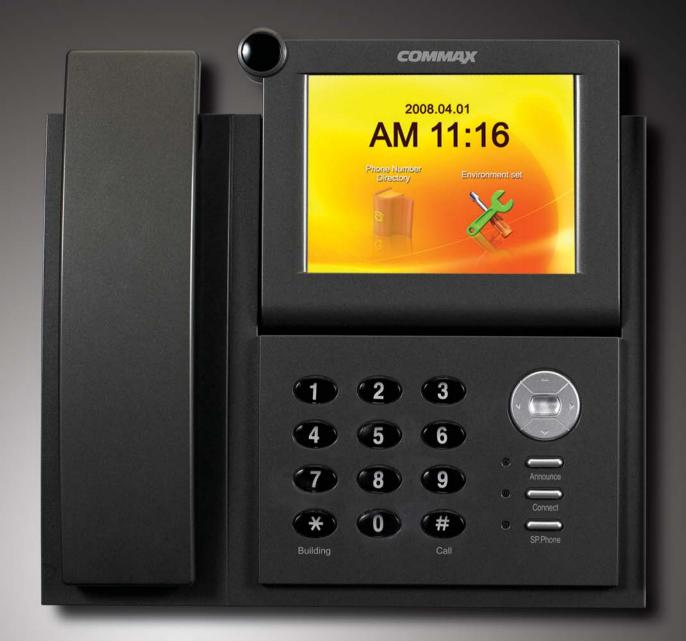

# Home Network system

Total solutions with a state of the art technology provide differentiated values for your smart home

**CDP-1020A** 

World class premium design recognized by iF Design Award Various colors in gold, dark silver, sliver make your life more stylish.

Now enjoy your life with COMMAX home network.

CDP-1020A

## product design award CDP-1020A

• Features
-Control : Gas valve, lighting, curtain, boiler appliance, mobile handy

-Management : Health care, parking, delivery, remote metering check

-Security: Fire, burglar, gas leakage

-Remote control: WAP / WEB / ARS

-Video phone : Door answering & monitoring, door release, GUI control telephone, home service, touch screen

• Wiring: LAN (CAT.5)

• **Power** : DC14.5V

• **Dimensions**: 318 X 215 X 18 [61] (mm)