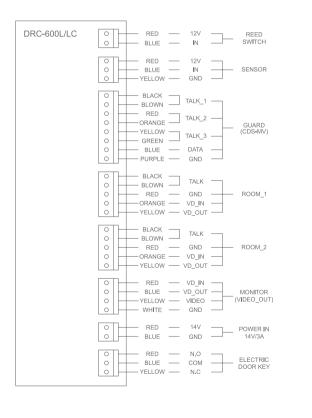

### DRC-600LC/RF

New lobby phone

DRC-600LC/RF is the most trustworthy and credible door entry control device. It is made of metal, and emphasizes solidity and upgraded elegant design, well matching any installation environments.

#### Specifications

• Power source : DC14V, 3A

• Mounting type : Flush mounted type

• Temperature : -10°C ~ +50°C (14°F ~ 122°F)

• Wiring: 1) Guard unit: Bus type with 8 wires 2)Household: Bus type with 4 wires

• Dimension : 212 x 362 x 22 [63](mm)

• Embedding box size :

#### Functions

- . Monitoring and talk with a visitor
- Talk with guard station
- Door lock release
- Each pin setting per a house
- RF card and finger scanning setting
- Calling and talking with household
- Calling and talking with Guard unit