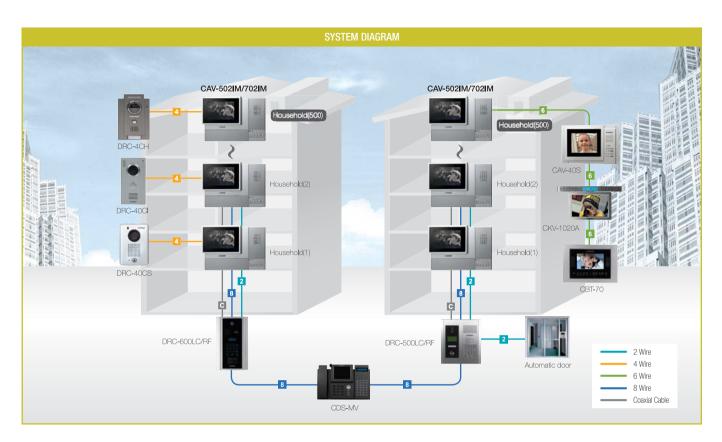

### Multi-Entry Strategy System wonderful video/audio quality over 40 years

- Easy installation and saving cost with one UTP cable(CAT.5)
- · Various room unit selection in color, B/W and audio door phone.
- Various choice of entrance panel in accordance with the number of households (Key button type, simple button type)
- Cover up to 200 households per building and up to 12 buildings (2,400 households)
- Outside distributor is allowed to control a access of this system by connecting up to 4 outside entrance panels.
- Modular in simple button type for easy extension.
- Connectable up to 2 sub units
- (Total 3 in-house units connectable including master unit)
- Research names of each residents through key button.
- Easy recognition at night by white LED lamp(Key pad type)
- Single power covers up to 8 floor distributors.
- Power source : DC 28V / 5A