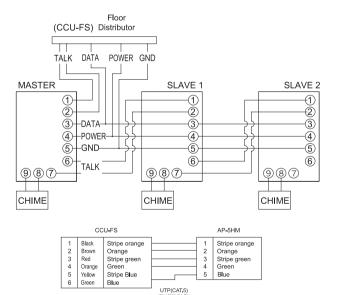

#### Specifications

- Power source : DC 24V-28V, 5A(Supplied from floor distributor)
- An extra power is required for sub units.
- Display : 5 inch TFT LCD
- Mounting type : Wall surface mounted type
- Wiring: To floor distributor-6 wires(Talk2, Data1, Power1, Video1, GND1)
- **Distance** : Between floor distributor to in-house unit UTP(  $\phi$ 0.5)50m
- Communication : Handset
- On-screen duration : 60 ±30 sec
- **Dimension**: 285 x 140 x 46(mm)

#### Functions

- DC type color video door phone
- When installing only 1 master unit, power is supplied from a -building distributor without an additional power supply.
- Sub units need an extra power source.
- 3 Buttons: "Guard station call", "Door release", "Extension call"
- COMMAX chime(Sol, Mi, Do) is the ring tone that sounds from multi entry panel. "Ding-dong" sounds from an individual door when there is a call.
- Door lock release
- 6 wires UTP cable(CAT 5.) including a power source.

#### Specifications

- Power source : DC 24V-28V, 5A(Supplied from floor distributor)
   An extra power is required for sub units.
- Display: 4 inch flat CRT
- Mounting type : Wall surface mounted type
- Wiring: To CCU-FS 6 wires(Talk2, Data1, Power1, Video1, GND1)
- **Distance** : Between CCU-FS to in-house unit UTP( $\phi$ 0.5)50m
- Communication : Handset
- On-screen duration :  $60 \pm 30 \text{ sec}$
- **Dimension**: 196 x 220 x 59(mm)

#### Functions

- DC type color video door phone
- When installing only 1 master unit, power is supplied from a building distributor without an additional power supply.
- Sub units need an extra power source.
- 3 Buttons: "Guard station call", "Door release", "Extension call"
- COMMAX chime(Sol, Mi, Do) is the ring tone that sounds from multi entry panel. "Ding-dong" sounds from an individual door when there is a call.
- Door lock release
- 6 wires UTP cable(CAT 5.) including a power source.