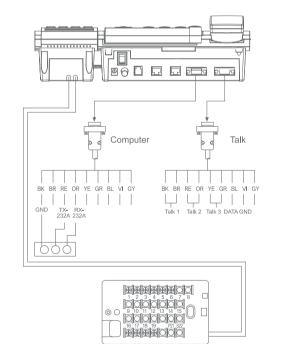

so is designed to control and manage various big public events, which may be hold inside of residential complexes.





#### Specifications

• Power source : DC14V, 3A

• Temperature : 0°C ~ +50°C (32°F ~ 122°F)

• **Display**: 5 inch color TFT LCD • **Wiring**: Bus type with 8 wires

• Distance : 1Km(  $\phi$ 0.65) • On-screen duration : 60  $\pm$ 30 sec • Dimension : 330 x 224 x 100(mm)

### Features

- Screening and talking with visitors at common entrance
- 5 inch LCD screen allows user to adjust angle for being able to monitor by optimal quality screen

#### Functions

- Calling and talking with household
- Parking management
- Screening and control over going outside
- Screening for delivery
- Emergency indication and screening inside house
- Telephone book

#### CONNECTING DIAGRAM



Talk 1~8, DATA
Communication Connector

#### Recommended Products

 Home automation color video door monitors, home network wall-pad(CDP-1020H)s with internet and leased line functions.



### CDS-481L

### Residential complex management device

CDS-481L is designed to control and manage various big public events, which may be hold inside of residential complexes. It also allows to call and communicate freely with visitor at common entrance from residency. CDS-481L is a cutting edge product, which allows tenant to quickly identify and react to any emergency situation, that could happen inside of residential house.





#### Specifications

• Power source : DC14V, 3A

• Wiring : Bus type with 8 wires • Distance :  $1 \text{Km} (\Phi 0.65)$  • Dimension :  $328 \times 230 \times 97 \text{(