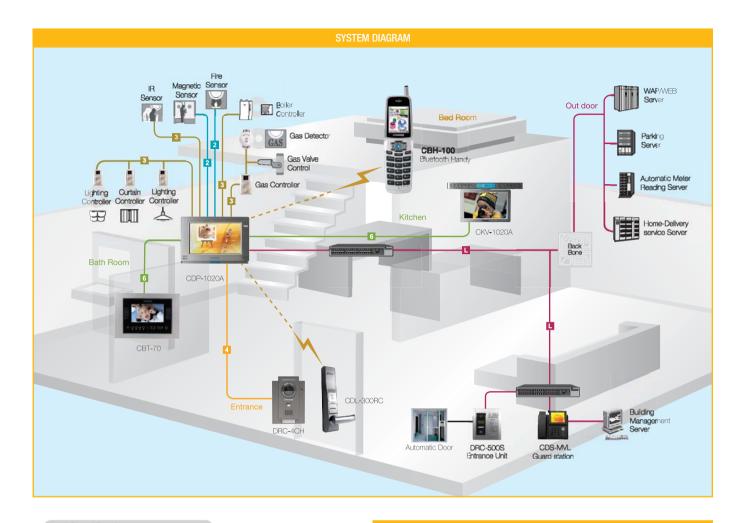

#### What you think is ubiquitous.

The system environment that meets your needs is a network world that integrates people and systems as one.

COMMAX's ubiquitous world that you think is that you meet a free world regardless of time and space. COMMAX will open an ubiquitous life which can remote control the entire systems in the house (electricity, gas, air conditioning and heating, door locks, security, fire, etc) with a touch of your finger. You can enjoy the convenience of a home network service though IT devices such as mobile phones, note books, PDAs, PCs etc. by installing digital home network systems of COMMAX in the house.

You can remotely check whether the gas is turned off or if there is any visitor while you are absent wherever and whenever. You can control digital appliances of your home and adjust the temperature and humidity to your living environment. The ubiquitous society makes it possible for you to have easy education environment regardless of time and space and perform economic activities such as electronic commerce using home network devices at your home.

Further more

possible is the remote diagnosis and medical consultation through diagnosis devices at your home.

2008

# Home Vetwork

COMMAX home network system controls interactively all digital appliances through three types of technologies which are All LAN, Dedicated Line and Dedicated Line + Internet.

It perfectly implements existing home automation and connect with Ethernet-based Wall Pad, home server and gateway. Home automation provides various information and functions by using convenient graphic user interface (GUI).

It exchanges data not only with the interior of a house (rooms/ a living room/ a kitchen) but also with the exterior by comprehensively connecting to all appliances at home (home automation system, home appliances and information devices). It is an integrated system that supports security system, various text information, SMS, video memory, home delivery and excellent performance in efficiency, stability and cost-effectiveness. It is the best device supporting, ARS and safe network management service.