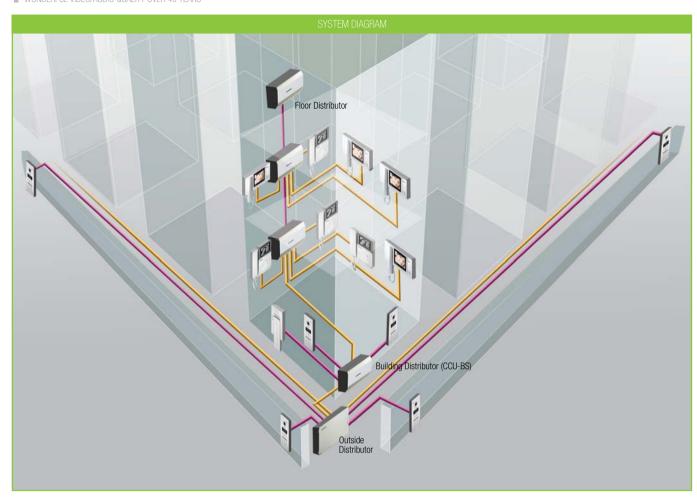

#### Functions

- Simple installation: 8wires when including a separate power source
- / All wiring can be used with one UTP cable (CAT 5.)
- · Connect up to 4 multi-entry panels per building.
- Connect up to 3 in-house units, including the master unit per household.
- Connect up to 4 residences units with one floor distributor (CCU-FS) per floor.
- · Connect all multi-entry panels with one building distributor( CCU-BS).
- Multi-entry panels require a power source of DC 24V and DC 28V if a separate power supply is needed to support more installation distance.
- All the in-house units (Color video door phone, B/W door phone or Audio door phone) are DC power type products and only the master unit is supplied with a power source from the floor distributor (CCU-FS). Additional in-house units need a separate power source, except for the audio type in-house unit(AP-5HM).
- · A door camera unit does not serve as an individual door bell, but the 2 wires door bell type is supported for an individual door.
- Full duplex
- · Manual camera angle adjustment
- Night automatic illumination-white LED illumination (Built-in camera)
- Door lock release

#### Functions

- Inter-connection among in-houses units such as CAV-51M / APV-4PM/AP-5HM.
- · Connecting to door bell.
- Simple installation: 8wires when including a separate power source / All wiring can be used with one UTP cable(CAT 5.)
- Connect up to 4 multi-entry panels per building.
- Connect up to 3 in-house units, including the master unit per household. • Connect up to 4 residences units with one floor distributor(CCU-FS) per floor.
- · Connect all multi-entry panels with one building distributor(CCU-BS).
- Multi-entry panels require a power source of DC 24V and DC 28V if a
- separate power supply is needed to support more installation distance.
- All the in-house units(Color video door phone, B/W door phone or Audio door phone) are DC power type products and only the master unit is supplied with a power source from the floor distributor(CCU-FS). Additional in-house units need a separate power source, except for the audio type in-house unit (AP-5HM)
- · A door camera unit does not serve as an individual door bell, but the 2 wires door bell type is supported for an individual door.
- Full duplex
   Manual camera angle adjustment
- Night automatic illumination-white LED illumination (Built-in camera)