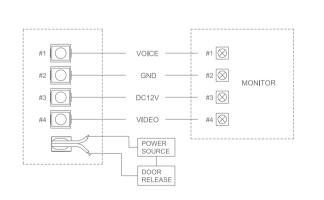

# Video Door Phone

Video door phone can satisfy your needs with home secure functions such as monitoring visitors and recording the image of visitors.

It is featured with easy installation and wiring for various installation environments. As it enables simultaneous communications and telephone calls, users can talk to a security guard and visitors at the door and open the entrance. As image memory is built in, it is possible to check visitors by recording visitors' images. It is adapted powerful security function and easy to use OSD(On-screen display).

In the house, offices and hospitals, video door phone can provide you with remarkable convenience and safety.