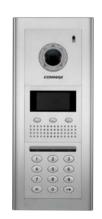

# DRC-nMS Building lobby phone

#### Specifications

• Power source : Power supplied from DRC-nSC/SB or DR-nSB

• Temparature : -10°C ~ +40°C (14°F ~ 104°F)

• On-sound duration :  $60 \pm 30 \text{ sec}$ 

• **Dimension**: 140 x 341 x 16 [30](mm)

#### Functions

Button type model: DR-4MS / 8MS / 12MS