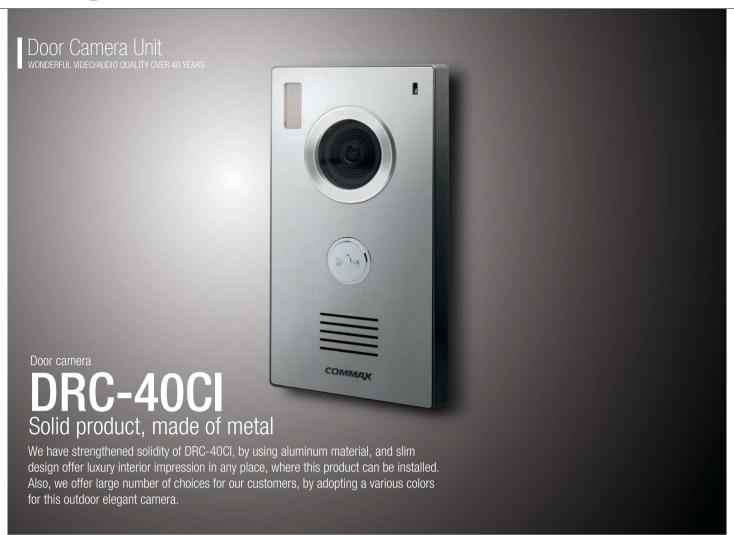

## **DRC-500S**

# DRC-500S ----- LAN

#### Specifications

- Power source : DC14V, 3A
- Mounting type : Flush mounted type
- Temperature : -10°C ~ +50°C (14°F ~ 122°F)
- Display : 5 inch color TFT LCD
- Wiring: LAN (CAT. 5e)
- Video and voice transmission way : MPEG-4(Video) / G.729(Voice)
- On-screen duration : 60 ± 30 sec
- Dimension: 250 x 276 x 12 [61](mm)
- · Embedding box size :

#### Features

- LAN type lobby phone
- Multilingual support(Korean, English, Spanish, Russian)
- · Access by pin, RF card, finger scan

#### Functions

- Monitoring and talk with a visitor
- Talk with guard station, door lock release
- Each pin setting per a house

#### Recommended Products