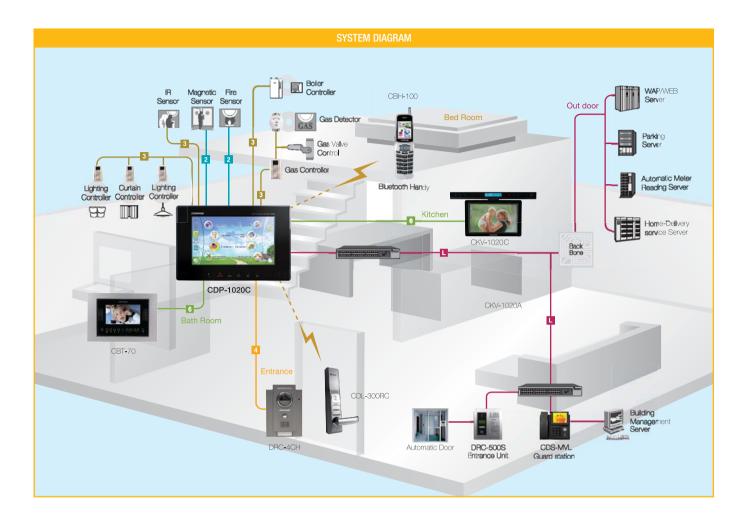

# Home Network system

Total solutions with a state of the art technology provide differentiated values for your smart home

**CDP-1020A** 

World class premium design recognized by iF Design Award Various colors in gold, dark silver, sliver make your life more stylish.

# Home Vetwork

COMMAX home network system controls interactively all digital appliances through three types of technologies which are All LAN, Dedicated Line and Dedicated Line + Internet.

It perfectly implements existing home automation and connect with Ethernet-based Wall Pad, home server and gateway. Home automation provides various information and functions by using convenient graphic user interface (GUI).

It exchanges data not only with the interior of a house (rooms/ a living room/ a kitchen) but also with the exterior by comprehensively connecting to all appliances at home (home automation system, home appliances and information devices). It is an integrated system that supports security system, various text information, SMS, video memory, home delivery and excellent performance in efficiency, stability and cost-effectiveness. It is the best device supporting, ARS and safe network management service.

# Home Network System NTB CONNECTING DIAGRAM

## Home Network System / MTB

MTD CONNECTING DIAGRAM

## Home Network System / MTD

Home Network System

MTE

CONNECTING

DIAGRAM