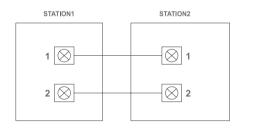

# Video Door Phone

Video door phone can satisfy your needs with home secure functions such as monitoring visitors and recording the image of visitors.

It is featured with easy installation and wiring for various installation environments. As it enables simultaneous communications and telephone calls, users can talk to a security guard and visitors at the door and open the entrance. As image memory is built in, it is possible to check visitors by recording visitors' images. It is adapted powerful security function and easy to use OSD(On-screen display).

In the house, offices and hospitals, video door phone can provide you with remarkable convenience and safety.