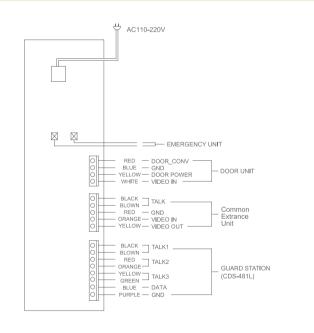

### DRC-600LC/RF

New lobby phone

DRC-600LC/RF is the most trustworthy and credible door entry control device. It is made of metal, and emphasizes solidity and upgraded elegant design, well matching any installation environments.

#### Specifications

• Power source : DC14V, 3A

• Mounting type : Flush mounted type

• Temperature : -10°C ~ +50°C (14°F ~ 122°F)

• Wiring: 1) Guard unit: Bus type with 8 wires 2)Household: Bus type with 4 wires

#### Functions

- . Monitoring and talk with a visitor
- Talk with guard station
- Door lock release
- Each pin setting per a house
- RF card and finger scanning setting
- Calling and talking with household
- Calling and talking with Guard unit