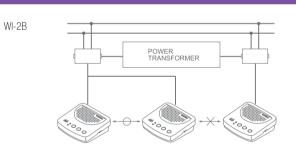

# Home Network System NTB CONNECTING DIAGRAM

## Home Network System / MTB

MTD CONNECTING DIAGRAM