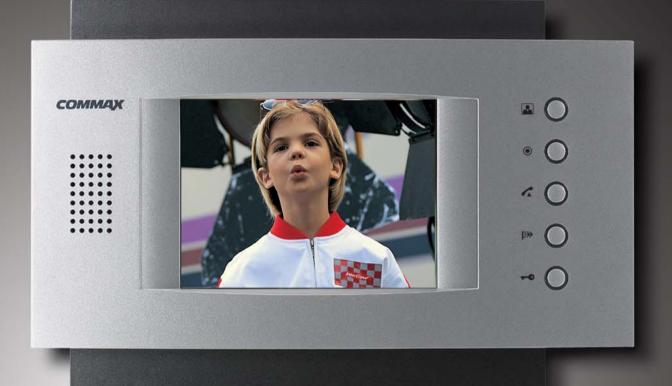

## CAV-71B

#### World first

"Smart view" series is one of COMMAX products that can satisfy various clients' needs, launched with unique concept as the first world's video door phone through COMMAX 40th technology know-how.

know-how.
Acquisition of 2008 " iF Design award" proves its design is to a world-class.

#### Functions

- Up to 4 cameras(Inter-choice CCTV camera or door camera) and up to 20 monitors are connected through CDS-4CM.
- 7 inch TFT LCD is applied to see a visitor for high resolution quality.
- Reviewing the image of a visitor when being away
- Intercom function
- Monitoring & talk with a visitor
- Door lock release
- OSD(On screen display) interface