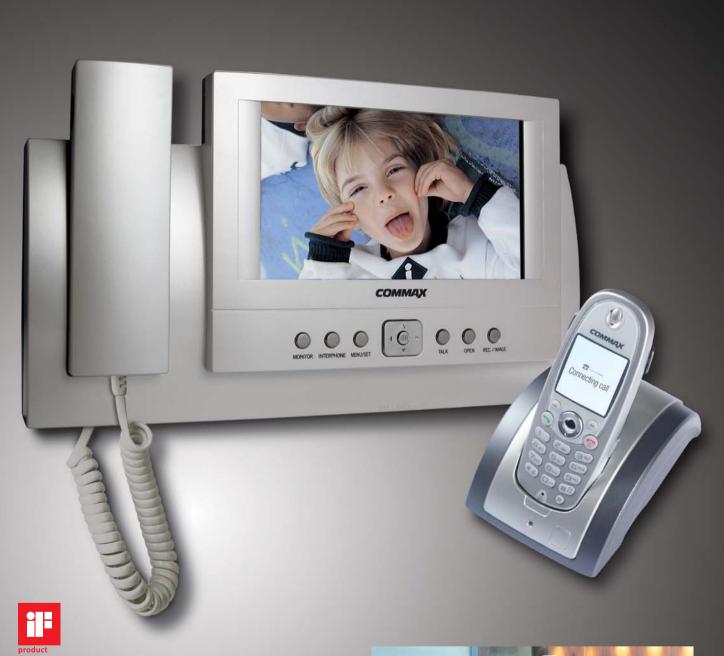

## CAV-71B

#### World first

"Smart view" series is one of COMMAX products that can satisfy various clients' needs, launched with unique concept as the first world's video door phone through COMMAX 40th technology know-how.

know-how.
Acquisition of 2008 " iF Design award" proves its design is to a world-class.

#### Specifications

CAV-71B

- Power source : AC 100V-240V, 50/60Hz(Free voltage) / 17W
- Display: 7 inch wide TFT LCD
- Mounting type : Wall surface mounted type
- Wiring : 1)CDS-4CM(Video distributor unit) : 6 wires 2)CAV-71B : 6 wires
- Distance : CAV-71B to CAV-71B : 20m(  $\phi$  0.65)
- Communication : Handset & Hands free
- On-screen duration :  $60 \pm 30 \text{ sec}$
- Temperature : 0°C  $\sim$  +40°C (32°F  $\sim$  104°F)
- Image record : 128 cuts
- **Dimension** : 314 x 173 x 44(mm)

# CAV-72B/CDT-180

### Free-communication

world's video door phone through COMMAX 40th technology

Acquisition of 2008 " iF Design award" proves its design is to a

CAV-72B

• Power source: AC 100V-240V, 50/60Hz(Free voltage) / 17W

#### CDT-180

• Power source : Ni-MH 1.2V 600mA, AAAx3(Handset)

• Distance : Outdoor Max 200m / Indoor Max 40m

• **Dimensions**: 1)Handset: 28 x 46.5 x 115(mm) 2)Base station: 133 x 81.5 x 52.5(mm)