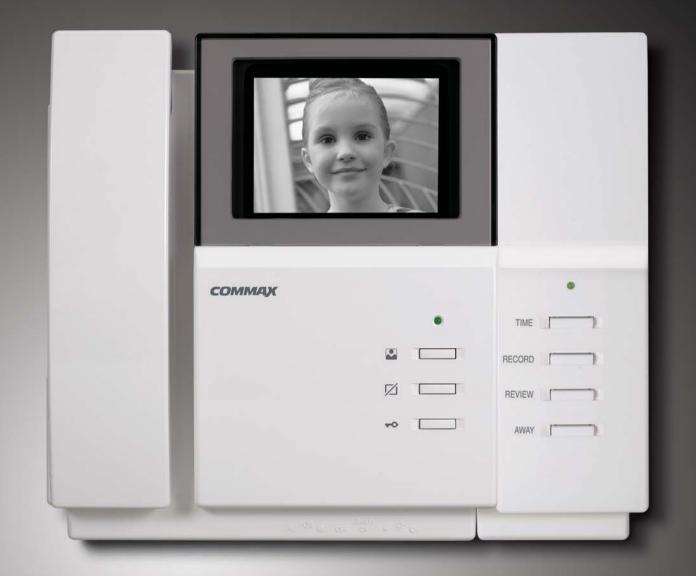

# Video Door Phone

Video door phone can satisfy your needs with home secure functions such as monitoring visitors and recording the image of visitors.

It is featured with easy installation and wiring for various installation environments. As it enables simultaneous communications and telephone calls, users can talk to a security guard and visitors at the door and open the entrance. As image memory is built in, it is possible to check visitors by recording visitors' images. It is adapted powerful security function and easy to use OSD(On-screen display).

In the house, offices and hospitals, video door phone can provide you with remarkable convenience and safety.

## CAV-71B

#### World first

"Smart view" series is one of COMMAX products that can satisfy various clients' needs, launched with unique concept as the first world's video door phone through COMMAX 40th technology know-how.

know-how.
Acquisition of 2008 " iF Design award" proves its design is to a world-class.

#### Specifications

CAV-71B

- Power source : AC 100V-240V, 50/60Hz(Free voltage) / 17W
- Display: 7 inch wide TFT LCD
- Mounting type : Wall surface mounted type
- Wiring : 1)CDS-4CM(Video distributor unit) : 6 wires 2)CAV-71B : 6 wires
- Distance : CAV-71B to CAV-71B : 20m(  $\phi$  0.65)
- Communication : Handset & Hands free
- On-screen duration :  $60 \pm 30 \text{ sec}$
- Temperature : 0°C  $\sim$  +40°C (32°F  $\sim$  104°F)
- Image record : 128 cuts
- **Dimension** : 314 x 173 x 44(mm)