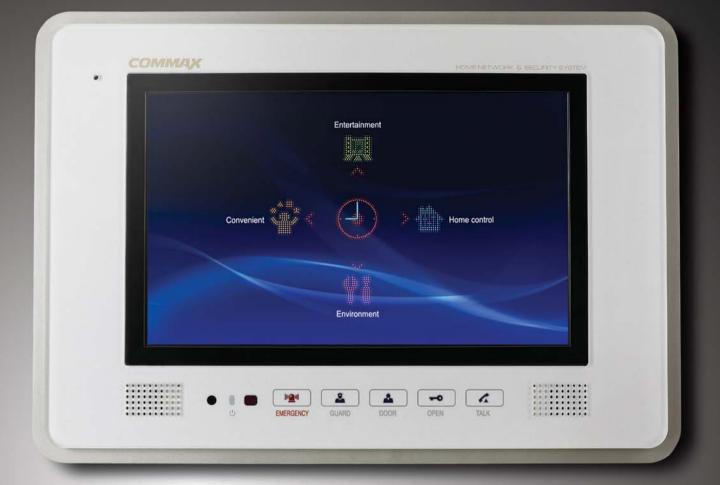

# CDP-1020A

### iF Design Award Product

It reinforces durability and high-grade designed metal body(optional color in silver, dark gray, gold) with aluminum and it keeps wall pad from users' scratch. It allows users to enjoy various home network

#### Specifications

• Power source : DC14.5V, 1.5A

• Power supply: SR819A

• Mounting type : Flush mounted type

• Temperature : 0°C ~ +50°C (32°F ~ 122°F)

• Display: 10.2 inch wide color TFT LCD & GUI by touch screen

• Wiring: LAN (CAT. 5e)

• Connector : RS-485 or PLC

• Image Record : 128 cuts

• On-screen duration : 60 ±30 sec

• Dimension: 318 x 215 x 18 [61](mm)

#### Features

- Elegant aluminum case adaptable in various color (Slver, gold, dark gray)
- GUI adaptable in accordance with users' taste.
- Remote control of device by Mobile, Internet.
- Notification of information in Complex (Public notice, Community)
- Connect to website only for Home network

#### Functions

- Monitoring & talk : Monitoring, Talk with a visitor, Monitoring a visitor in common entrance, Talk between households (Talk with video :optional), Bluetooth-Handy connection, Reviewing the image of a visitor when being away(Optional), Door lock release
- Security: Intruder alarm, Fire alarm, Gas leakage alarm, Connection of security company, Monitoring common area with video surveillance
- Convenience function: 1)Control function: A lighting influence one's sentiment, A gas Valve, A air Conditioner, A heating apparatus, All-put-out lights 2)Additional service(Optional): Home intelligent appliances, Calling elevator, Unmanned home delivery, Speech recognition
- Information display: Voice Memo, Schedule Management, Address directory, Notice of arrival one's car. Weather information, Traffic information, Connection of parking
- Ventilation & healthcare service : Ventilation control, Healthcare control.
- Remote control: Through Mobile, Internet, ARS, Web site(www.ruvie.co.kr)