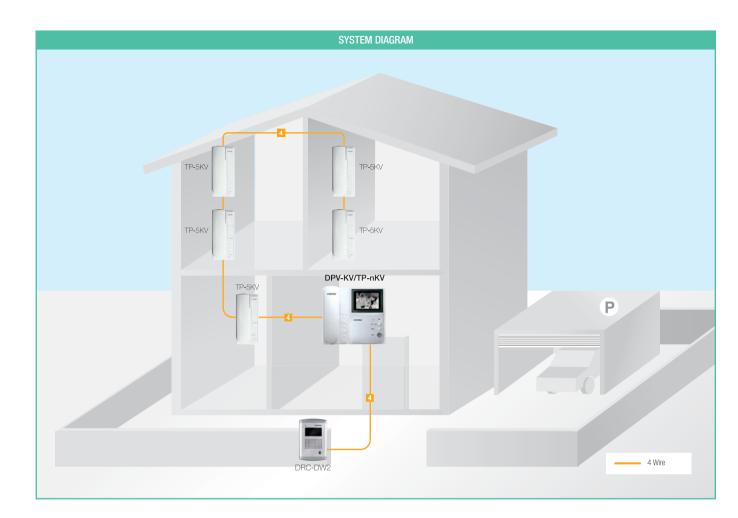

21st century.





#### Specifications

• Power source : AC 100V-240V, 50/60Hz(Free voltage) / 19W

• Display: 4 inch flat CRT

• Mounting type : Wall surface mounted type

• Wiring: 1)Camera unit: 4 wires 2)Interphone: 4 wires

• Dimension: 191 x 222 x 56(mm)

• **Distance** : To camera unit  $50\text{m}(\phi 0.65)$  / To interphone  $30\text{m}(\phi 0.65)$ 

• Communication : Handset • On-screen duration : 60 ± 30 sec • Temperature : 0°C ~ +40°C (32°F ~ 104°F)

### Features

• Interphone extension available DP-4VH or DP-4VR

• Easy installation by using 4 wiring method

#### Functions

- Monitoring a entrance
- Talk with a visitor
- Intercom function
- Door lock release



CONNECTING DIAGRAM

#### Recommended Products

DP-4VH





## DPV-KV TP-9KV/5KV

COMBY

convenience and safety.





#### Specifications

• Power source : 1)DPV-KV : DC17V 2)TP-nKV: DC 12V / 15W

• Display: 4 inch flat CRT

• Mounting type : Wall surface mounted type • Wiring: 1)DPV-KV: 2 wires(Coaxial cable)

2)TP-nKV: 4 wires

• Distance : DPV-KV : 200m / TP-nKV : 500m

• Communication : Handset

• On-screen duration : 60 ± 30 sec

• Temperature : 0°C ~ +40°C (32°F ~ 104°F) • Dimensions: 1)DPV-KV: 139 x 215 x 55(mm)

2)TP-nKV: 98 x 215 x 38(mm)

#### Features

- Multi-functional product combined video door phone with interphone function
- Additional up to 9(5) interphones are compatible, TP-9(5)KV

#### Functions

- · Monitoring a entrance
- Talk with a visitor
- Intercom function
- Door lock release

#### CONNECTING DIAGRAM



#### Recommended Products

• Door cameras



DRC-DW2



### **DPV-4NT**