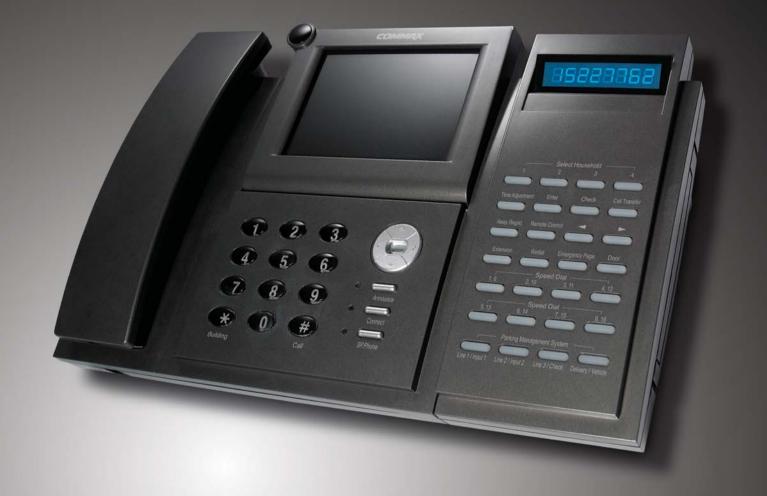

# CDP-1020A

### iF Design Award Product

It reinforces durability and high-grade designed metal body(optional color in silver, dark gray, gold) with aluminum and it keeps wall pad from users' scratch. It allows users to enjoy various home network

#### Specifications

• Power source : DC14.5V, 1.5A

• Power supply: SR819A

• Mounting type : Flush mounted type

• Temperature : 0°C ~ +50°C (32°F ~ 122°F)

• Display: 10.2 inch wide color TFT LCD & GUI by touch screen

• Wiring: LAN (CAT. 5e)

• Connector : RS-485 or PLC

• Image Record : 128 cuts

• On-screen duration : 60 ±30 sec

• Dimension: 318 x 215 x 18 [61](mm)

#### Features

- Elegant aluminum case adaptable in various color (Slver, gold, dark gray)
- GUI adaptable in accordance with users' taste.
- Remote control of device by Mobile, Internet.
- Notification of information in Complex (Public notice, Community)
- Connect to website only for Home network

#### Functions

- Monitoring & talk : Monitoring, Talk with a visitor, Monitoring a visitor in common entrance, Talk between households (Talk with video :optional), Bluetooth-Handy connection, Reviewing the image of a visitor when being away(Optional), Door lock release
- Security: Intruder alarm, Fire alarm, Gas leakage alarm, Connection of security company, Monitoring common area with video surveillance
- Convenience function: 1)Control function: A lighting influence one's sentiment, A gas Valve, A air Conditioner, A heating apparatus, All-put-out lights 2)Additional service(Optional): Home intelligent appliances, Calling elevator, Unmanned home delivery, Speech recognition
- Information display: Voice Memo, Schedule Management, Address directory, Notice of arrival one's car. Weather information, Traffic information, Connection of parking
- Ventilation & healthcare service : Ventilation control, Healthcare control.
- Remote control: Through Mobile, Internet, ARS, Web site(www.ruvie.co.kr)