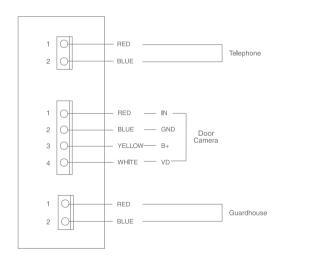

# DRC-500S ----- LAN

#### Specifications

- Power source : DC14V, 3A
- Mounting type : Flush mounted type
- Temperature : -10°C ~ +50°C (14°F ~ 122°F)
- Display : 5 inch color TFT LCD
- Wiring: LAN (CAT. 5e)
- Video and voice transmission way : MPEG-4(Video) / G.729(Voice)
- On-screen duration : 60 ± 30 sec
- Dimension: 250 x 276 x 12 [61](mm)
- · Embedding box size :

#### Features

- LAN type lobby phone
- Multilingual support(Korean, English, Spanish, Russian)
- · Access by pin, RF card, finger scan

#### Functions

- Monitoring and talk with a visitor
- Talk with guard station, door lock release
- Each pin setting per a house