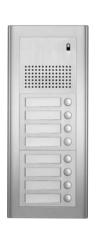

# DRC-nMS Building lobby phone

#### Specifications

• Power source : Power supplied from DRC-nSC/SB or DR-nSB

• Temparature : -10°C ~ +40°C (14°F ~ 104°F)

• On-sound duration :  $60 \pm 30 \text{ sec}$ 

• **Dimension**: 140 x 341 x 16 [30](mm)

#### Functions

Button type model: DR-4MS / 8MS / 12MS