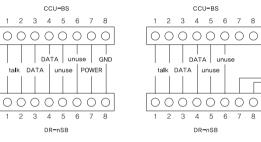

# CCU-BS Building distributor

#### CONNECTING DIAGRAM

#### Specifications

- Power source : DC 24V-28V, 5A
- Power consumption : Stand by-215mA / Operating 1.3A
- Wiring: 1)CCU-BS to CCU-FS: 8 wires 2)CCU-BS to CCU-OS: 6 wires
- Distance: 1)CCU-BS to last CCU-FS: 200m / CCU-BS to entry panel, within 20m on normal power operation(Using separate power supply maximum of up to 100m)
- 2) Wiring can be used with one UTP cable (CAT 5.) to entry panel.

# CCU-FS Floor distributor

#### Specifications

• Power source : DC 24V-28V, 5A

• Power consumption : Stand by-215mA / Operating 1.3A

• Wiring: 1)CCU-BS to CCU-FS: 8 wires 2)CCU-FS to in-house: 6 wires

Distance : 1)CCU-BS to last CCU-FS : 200m / CCU-BS to entry panel, within 20m on normal power operation(Using separate power supply)