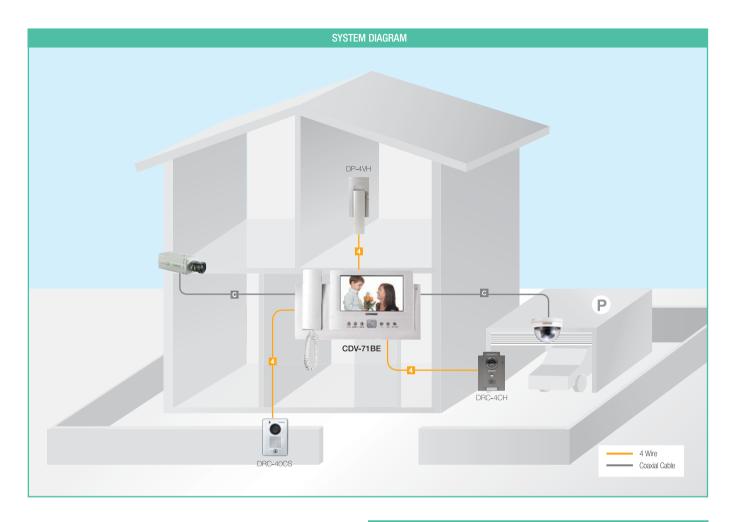

## CDV-71BE

#### Standalone

#### Specifications

- Power source : AC 100V-240V, 50/60Hz(Free voltage) / 25W
- Display : 7 inch wide TFT LCD
- Mounting type : Wall surface mounted type
- Wiring: 1)Camera unit: 4 wires 2)Interphone: 4 wires
- **Distance** : 50m( **Φ**0.65)
- · Communication : Handset
- On-screen duration :  $60 \pm 30 \text{ sec}$
- Temperature : 0°C ~ +40°C (32°F ~ 104°F)
- Image record : 128 cuts
- Dimension : 314 x 173 x 44(mm)

#### Functions

- Up to 4 cameras(Inter-choice CCTV camera or door camera unit)
- Available 1 audio type interphone(DP-4VH or DP-4VR)
- Reviewing the image of a visitor when being away
- Intercom function
- · Monitoring & talk with a visitor
- Door lock release
- OSD interface

#### CONNECTING DIAGRAM

#### Recommended Products

Door cameras

Interphone

# MS-10 .... CDV-71BSE 4 Wire Coaxial Cable

SYSTEM DIAGRAM

Video Door Phone (Smart View Series)