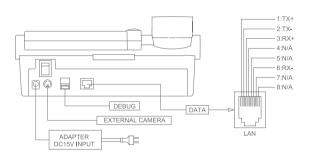

#### CONNECTING DIAGRAM

Talk 1~8, DATA
Communication Connector

#### CONNECTING DIAGRAM