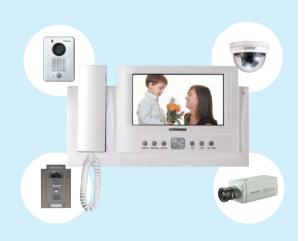

# Video Door Phone

Video door phone can satisfy your needs with home secure functions such as monitoring visitors and recording the image of visitors.

It is featured with easy installation and wiring for various installation environments. As it enables simultaneous communications and telephone calls, users can talk to a security guard and visitors at the door and open the entrance. As image memory is built in, it is possible to check visitors by recording visitors' images. It is adapted powerful security function and easy to use OSD(On-screen display).

In the house, offices and hospitals, video door phone can provide you with remarkable convenience and safety.