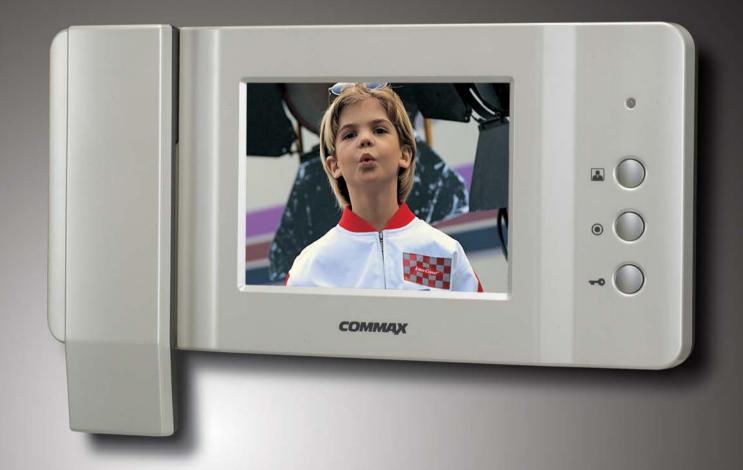

## CDV-71BE

#### Standalone

#### Specifications

- Power source : AC 100V-240V, 50/60Hz(Free voltage) / 25W
- Display : 7 inch wide TFT LCD
- Mounting type : Wall surface mounted type
- Wiring: 1)Camera unit: 4 wires 2)Interphone: 4 wires
- **Distance** : 50m( **Φ**0.65)
- · Communication : Handset
- On-screen duration :  $60 \pm 30 \text{ sec}$
- Temperature : 0°C ~ +40°C (32°F ~ 104°F)
- Image record : 128 cuts
- Dimension : 314 x 173 x 44(mm)

#### Functions

- Up to 4 cameras(Inter-choice CCTV camera or door camera unit)
- Available 1 audio type interphone(DP-4VH or DP-4VR)
- Reviewing the image of a visitor when being away
- Intercom function
- · Monitoring & talk with a visitor
- Door lock release
- OSD interface