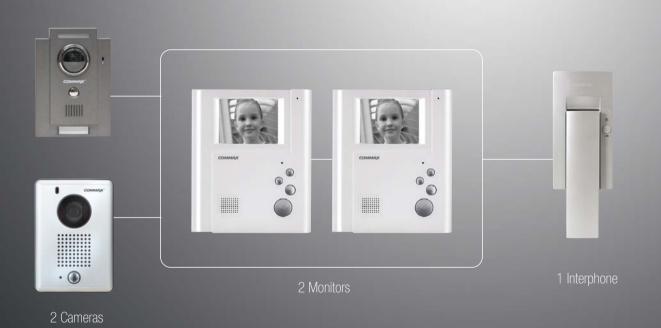

## CAV-71B • World first

- Features: Handset & hands-free / Door answering & monitoring / Room to room call & pause(Expandable up to 20 monitors) / Connectable up to 4 cameras / Visitor image memory(128 cuts) / OSD interface / CCTV surveillance camera / Security: Burglar
- Power source : AC 100-240V(50Hz | 60Hz) / Max 17W
- Wiring: 4 wires(Camera+CDS-4CM), 6 wires(CDS-4CM+Door unit)
- Wiring distance : Monitor-20m( $\phi$ 0.5)
- **Dimensions** : 314 X 173 X 44 (mm)