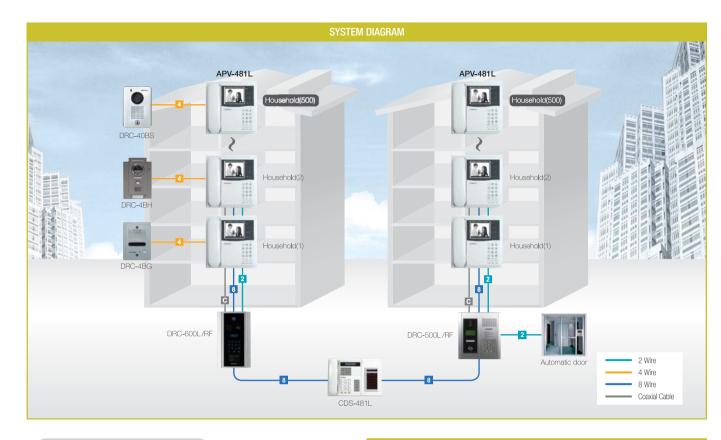

### Multi-Entry Strategy System wonderful video/audio quality over 40 years

- Easy installation and saving cost with one UTP cable(CAT.5)
- · Various room unit selection in color, B/W and audio door phone.
- Various choice of entrance panel in accordance with the number of households (Key button type, simple button type)
- Cover up to 200 households per building and up to 12 buildings (2,400 households)
- Outside distributor is allowed to control a access of this system by connecting up to 4 outside entrance panels.
- Modular in simple button type for easy extension.
- Connectable up to 2 sub units
- (Total 3 in-house units connectable including master unit)
- Research names of each residents through key button.
- Easy recognition at night by white LED lamp(Key pad type)
- Single power covers up to 8 floor distributors.
- Power source : DC 28V / 5A