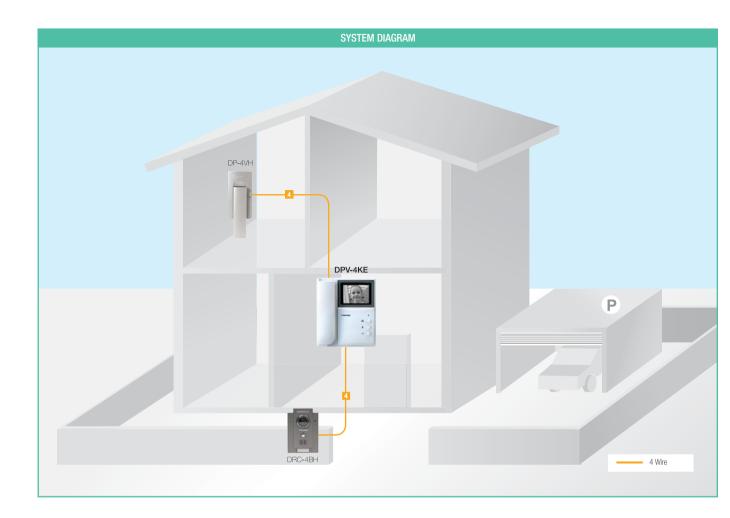

# MS-10 .... CDV-71BSE 4 Wire Coaxial Cable

SYSTEM DIAGRAM

Video Door Phone (Smart View Series)