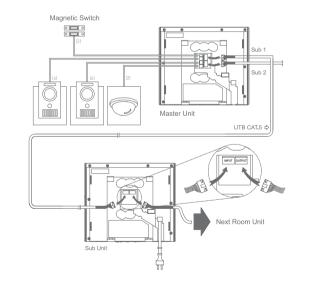

## CDV-71BSE

### Security

#### Specifiation

- Power source : AC 100V-240V, 50/60Hz(Free voltage) / 25W
- Display: 7 inch wide TFT LCD
- Mounting type : Wall surface mounted type
- Wiring: 1)Camera unit: 4 wires 2)Interphone: 4 wires
- Distance : 50m( *Ф* 0.65)
- Communication : Handset
- On-screen duration :  $60 \pm 30$  sec
- Temperature : 0°C ~ +40°C (32°F ~ 104°F)
- Image record : 128 cuts
- Dimension : 314 x 173 x 44(mm)

#### Functions

- 4 security zone by magnetic sensors(Recommended product : MS-10)
- Up to 4 cameras(Inter-choice CCTV camera or door camera unit)
- Available 1 audio type interphone(DP-4VH or DP-4VR)
- Reviewing the image of a visitor when being away
- Intercom function
- Monitoring & talk with a visitor
- Door lock release
- OSD interface

#### CONNECTING DIAGRAM

• Door cameras

Interphone