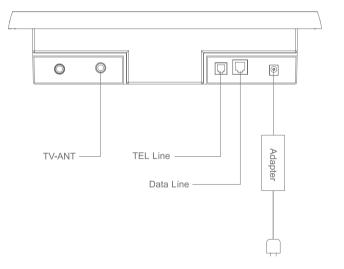

station or refined security company automatically so that it makes your home life safe.





#### Specifications

- Power source : AC100-240V, 18W
- Mounting type : Flush mounted type
- Temperature : 0°C ~ +40°C (32°F ~ 104°F)
- Display: 7 inch wide color TFT LCD
- Wiring: Bus type with 6 wires
- On-screen duration :  $60 \pm 30$  sec • Dimension: 328 x 231 x 18 [76](mm)
- Embedding box size :

#### Functions

- Sub unit for home network & home automation
- Bathroom usage only with waterproof/moisture proof feature
- Receiving a telephone call
- Emergency call
- Talk with a visitor
- Monitoring a visitor in common entrance
- TV watching
- Available TV watching at various angles(Vertical 45°/ Horizontal 160°)

#### Recommended Products

Home network

Home automation







CAV-502IM/702IM





Home Automation System WONDERFUL VIDEO/AUDIO QUALITY OVER 40 YEARS



## CDS-MV

Video monitoring and conversation at main entrance, by using 5" LCD

CDS-MV is designed to strengthen the security of multi-residential complexes, and allows to talk with visitors, who are at main common entrance

The station also is designed to control and manage various big public events, which may be hold inside of residential complexes.





#### Specifications

• Power source : DC14V, 3A

• Temperature : 0°C ~ +50°C (32°F ~ 122°F)

• **Display**: 5 inch color TFT LCD • **Wiring**: Bus type with 8 wires

• Distance : 1Km(  $\phi$ 0.65) • On-screen duration : 60  $\pm$ 30 sec • Dimension : 330 x 224 x 100(mm)

### Features

- Screening and talking with visitors at common entrance
- 5 inch LCD screen all