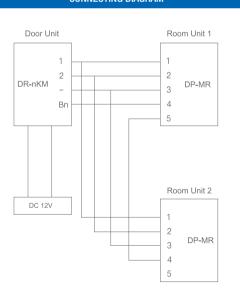

er

#### Functions

- · Door lock release
- Talk with a visitor



#### CONNECTING DIAGRAM



#### Recommended Products









Company Overview

# СОММАХ

# **DP-MR**

#### System door phone

Multiple audio door phone compatible with DR-nKM/DR-nAM

Cost saving solution by easy and simple wiring connection Flexible installation at wall mount or table mount type



#### Specifications

- Power source : DC 12V, 50/60Hz / 300mA(Max)
- Wiring : 4 wires
- **Distance** : 100m( **Φ** 0.65)
- Temperature : 0°C ~ +50°C (32°F ~ 122°F)
- **Dimension**: 92 x 230 x 46(mm)

#### Features

- Supporting additional panels(DR-nKM/nAM)
- · Easy installation through common line
- . Stable power supply by adopting DC power

#### Functions

- · Door lock release
- Talk with a visitor

#### CONNECTING DIAGRAM



#### Recommended Products









Home Network
COMMAX

Door Unit COMMAX Door station compatible with various systems provides you with better efficiency to the system and guarantees more secure and comfortable life.

| Door Unit (Single)      |                                                                   |                                                                                                        |                                                                                                    |                                                                   |                                                                                                       |                                                                                                        |