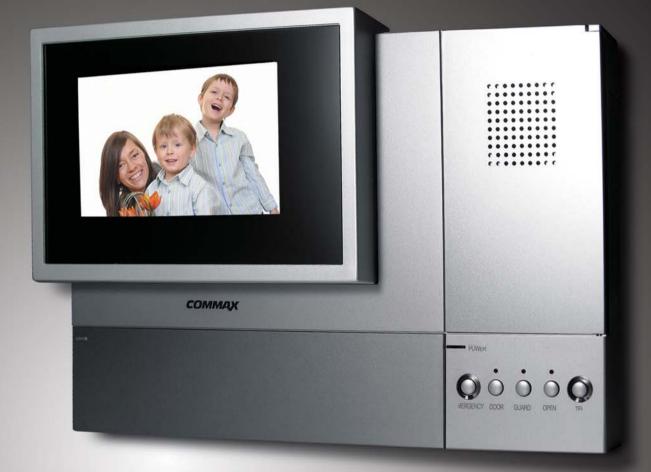

# **CAV-502D**

## Best popular product

kitchen TV, sub-unit, bathroom unit, designed to run a intelligent service, such as the alarming of burglar, fire, gas leakage with various sensors as well as access control with a single-card. Event is notified to guard station or refined security company automatically so that it makes your home life safe.

#### Specifications

- Power source : AC100-240V, 18W
- Mounting type : Flush mounted type
- Temperature : 0°C ~ +40°C (32°F ~ 104°F)
- Display : 5 inch color TFT LCD
- Wiring: Bus type with 12 wires(Lobby phone: 4 wires / Guard unit: 8 wires) Individual camera: 4 wires
- On-screen duration : 60 ± 30 sec
- Dimension: 310 x 208 x 32 [63](mm)
- Embedding box size :

#### Features

- Compatible with 1.8GHz Wireless telephone (optional)
- Telephone function
- Simple operation though Buttons

#### Functions

- Monitoring & talk : Monitoring, Talk with a visitor, Monitoring a visitor in common entrance, Talk between households (Talk with video: optional), Compatible with 1.8GHz wireless telephone, Receiving a telephone call, Door lock release
- Security: Intruder alarm, Fire alarm, Gas leakage alarm