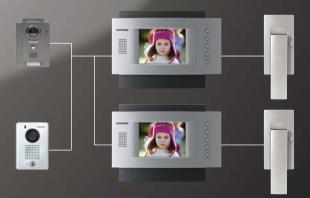

## CDV-71BQ/71BQS • Quad

- Features : Quad screen display / Expandable up to 2 monitors / Connectable up to 4 cameras / Visitor image memory(NTSC : 68 cuts, PAL : 58 cuts) / Door answering & monitoring / Door release
- Power source : AC 100-240V(50Hz | 60Hz) / CDV-71BQ : 25W, CDV-71BQS : 18W
- Wiring : 4 wires
- Wiring distance : Door unit-50m( $\phi$ 0.65)
- **Dimensions**: 314 X 173 X 44 (mm)

## CDV-71BQ/71BQS • Quad

- Features: Quad screen display / Expandable up to 2 monitors / Connectable up to 4 cameras / Visitor image memory(NTSC: 68 cuts, PAL: 58 cuts) / Door answering & monitoring / Door release
- Power source : AC 100-240V(50Hz | 60Hz) / CDV-71BQ : 25W, CDV-71BQS : 18W
- Wiring: 4 wires
- Wiring distance : Door unit-50m( $\phi$ 0.65)
- **Dimensions** : 314 X 173 X 44 (mm)