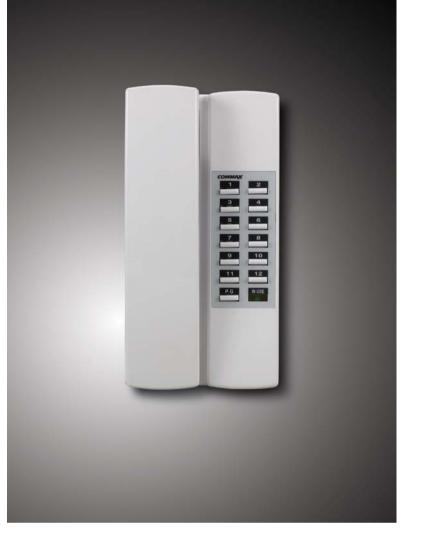

## **CBH-100**

## Wireless Integrated Management Handy

Further to those functions, it is used as all-one remote controller for appliances in wireless

#### Specifications

- Power : DC4.2V
- Temperature : 0°C ~ +50°C (32°F ~ 122°F)
- Display: 2.2 inch color TFT LCD & GUI by screen
- Wiring : Wireless
- Dimension

1)Handy: 194 x 53 x 28(mm) 2)Base: 84 x 127 x 88(mm)

#### Features

- · Visitor checking and talk with Common entrance, Individual door
- User friendly design and GUI
- Remote control of devices anywhere in house
- Intercommunication

#### Functions

- Monitoring & talk : Talk with a visitor, Monitoring a visitor in common entrance, Talk between households (Talk with video :optional), Door lock release
- Security: Intruder alarm, Fire alarm, Gas leakage alarm, Monitoring common area with video surveillance
- Convenience function: 1)Control function: A lighting influence one's sentiment, A gas Valve, A air Conditioner, A heating apparatus, All-put-out lights 2)Additional service(Optional): Home intelligent appliances, Calling elevator, Unmanned home delivery
- $\bullet$  Information display : Schedule Management, Notice of arrival one's car. Weather information, Phone book
- Ventilation & healthcare service : Ventilation control, Healthcare control