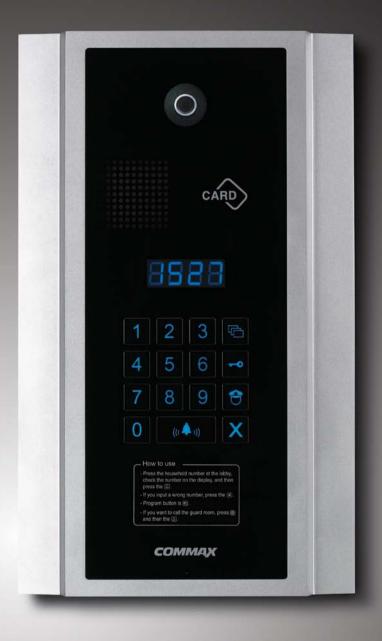

# DRC-600S New Lobby Phone

DRC-600S is a LAN type lobby phone which was designed by COMMAX's Know-how. Blue back light is applied to use at night and to focus its elegant design. Access by PIN, RF card as well as finger scan is applicable.

#### Specifications

- Power source : DC14V, 3A
- Mounting type : Flush mounted type
- Temperature : -10°C ~ +50°C (14°F ~ 122°F)
- Display : 5 inch color TFT LCD
- Wiring: LAN (CAT. 5e)
- Video and voice transmission way : MPEG-4(Video) / G.729(Voice)
- On-screen duration : 60 ± 30 sec
- Dimension: 212 x 362 x 22 [63](mm)
- · Embedding box size :

#### Features

- LAN type lobby phone
- Multilingual support(Korean, English, Spanish, Russian)
- · Access by pin, RF card, finger scan

#### Functions

- · Monitoring and talk with a visitor
- Talk with guard station, door lock release
- Each pin setting per a house
- RF card and finger scanning setting