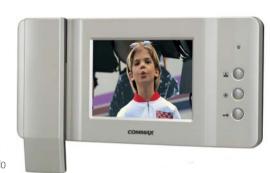

# Smart View Series

Smart view series create more sensations in your life We call it the innovation of video door pone with marvelous features World considered it the best design with iF design award

COMMAX proposes you to be with us anytime in your life

## CDV-71BQ/71BQS • Quad

- Features : Quad screen display / Expandable up to 2 monitors / Connectable up to 4 cameras / Visitor image memory(NTSC : 68 cuts, PAL : 58 cuts) / Door answering & monitoring / Door release
- Power source : AC 100-240V(50Hz | 60Hz) / CDV-71BQ : 25W, CDV-71BQS : 18W
- Wiring : 4 wires
- Wiring distance : Door unit-50m( $\phi$ 0.65)
- **Dimensions**: 314 X 173 X 44 (mm)