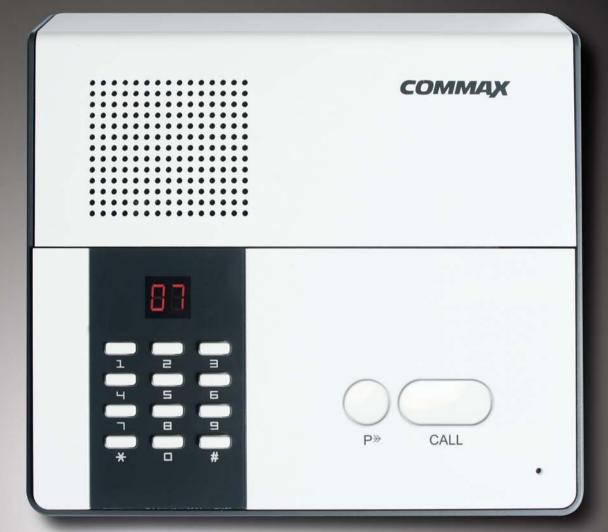

# Home Network system

Total solutions with a state of the art technology provide differentiated values for your smart home

**CDP-1020A** 

World class premium design recognized by iF Design Award Various colors in gold, dark silver, sliver make your life more stylish.

Now enjoy your life with COMMAX home network.

CDP-1020A

## product design award CDP-1020A

• Features
-Control : Gas valve, lighting, curtain, boiler appliance, mobile handy

-Management : Health care, parking, delivery, remote metering check

-Security: Fire, burglar, gas leakage

-Remote control: WAP / WEB / ARS

-Video phone : Door answering & monitoring, door release, GUI control telephone, home service, touch screen

• Wiring: LAN (CAT.5)

• **Power** : DC14.5V

• **Dimensions**: 318 X 215 X 18 [61] (mm)