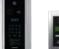

### DRC-600LC/RF

New lobby phone

DRC-600LC/RF is the most trustworthy and credible door entry control device. It is made of metal, and emphasizes solidity and upgraded elegant design, well matching any installation environments.

#### Specifications

• Power source : DC14V, 3A

• Mounting type : Flush mounted type

• Temperature : -10°C ~ +50°C (14°F ~ 122°F)

• Wiring: 1) Guard unit: Bus type with 8 wires 2)Household: Bus type with 4 wires

• Dimension : 212 x 362 x 22 [63](mm)

• Embedding box size :

#### Functions

- . Monitoring and talk with a visitor
- Talk with guard station
- Door lock release
- Each pin setting per a house
- RF card and finger scanning setting
- Calling and talking with household
- Calling and talking with Guard unit