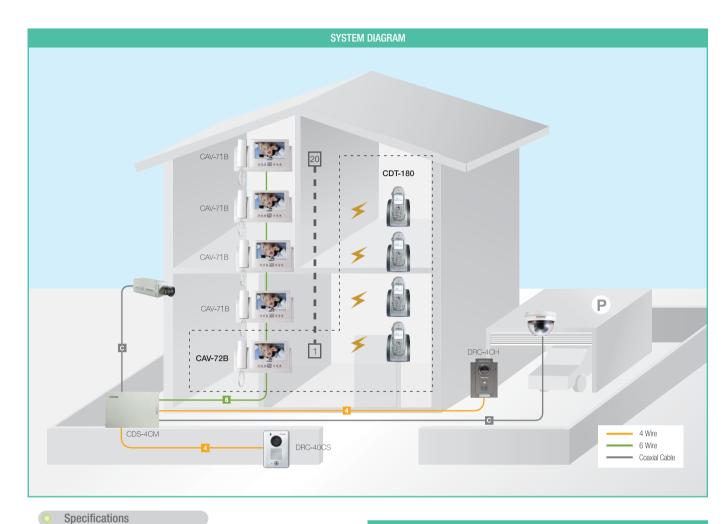

## CAV-71B • World first

- Features: Handset & hands-free / Door answering & monitoring / Room to room call & pause(Expandable up to 20 monitors) / Connectable up to 4 cameras / Visitor image memory(128 cuts) / OSD interface / CCTV surveillance camera / Security: Burglar
- Power source : AC 100-240V(50Hz | 60Hz) / Max 17W
- Wiring: 4 wires(Camera+CDS-4CM), 6 wires(CDS-4CM+Door unit)
- Wiring distance : Monitor-20m( $\phi$ 0.5)
- **Dimensions** : 314 X 173 X 44 (mm)

## **CAV-72B** • Free-communication

- Features : Cord handset & hands-free / Door answering & monitoring / Room to room call & pause(Expandable up to 20 monitors) / Connectable up to 4 cameras / Visitor image memory (128 cuts) / OSD interface / CCTV surveillance camera / Security : Burglar
- Power source : AC 100-240V(50Hz | 60Hz) / Max 17W
- Wiring: 4 wires(Camera+CDS-4CM), 6 wires(CDS-4CM+Door unit)
- Wiring distance : Monitor-20m(  $\phi$ 0.5) Dimensions : 314 X 173 X 44 (mm)

#### CDT-180

- Power source : Ni-MH 1.2V 600mA, AAA X 3(Hand set)
- Wiring: Wireless Wiring distance: Outdoor: Max. 200m / Indoor: Max.40m
- **Dimensions**: Hand set: 28 X 46.5 X 115 (mm) / Base station: 133 X 81.5 X 52.5(mm)
- Applicable product : CAV-72B

#### CDT-180

- Power source : Ni-MH 1.2V 600mA, AAA X 3(Hand set)
- Wiring: Wireless Wiring distance: Outdoor: Max. 200m / Indoor: Max.40m
- **Dimensions**: Hand set: 28 X 46.5 X 115 (mm) / Base station: 133 X 81.5 X 52.5(mm)
- $\bullet \ \textbf{Applicable product} : \text{CAV-72B} \\$