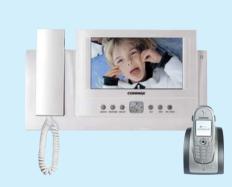

# CAV-72B/CDT-180

### Free-communication

world's video door phone through COMMAX 40th technology

Acquisition of 2008 " iF Design award" proves its design is to a

CAV-72B

• Power source: AC 100V-240V, 50/60Hz(Free voltage) / 17W

#### CDT-180

• Power source : Ni-MH 1.2V 600mA, AAAx3(Handset)

• Distance : Outdoor Max 200m / Indoor Max 40m

• **Dimensions**: 1)Handset: 28 x 46.5 x 115(mm) 2)Base station: 133 x 81.5 x 52.5(mm)