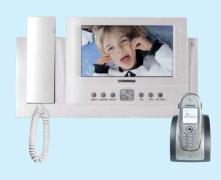

# CAV-72B/CDT-180

### Free-communication

world's video door phone through COMMAX 40th technology

Acquisition of 2008 " iF Design award" proves its design is to a

CAV-72B

• Power source: AC 100V-240V, 50/60Hz(Free voltage) / 17W

#### CDT-180

• Power source : Ni-MH 1.2V 600mA, AAAx3(Handset)

• Distance : Outdoor Max 200m / Indoor Max 40m

• **Dimensions**: 1)Handset: 28 x 46.5 x 115(mm) 2)Base station: 133 x 81.5 x 52.5(mm)