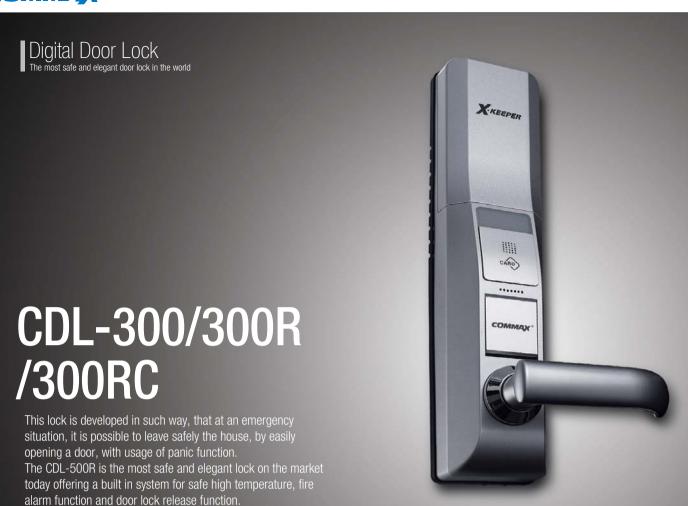

#### Features

- Lighting control by ARS
- Multilingual support(Korean, English, Russian)
- Record visitor's images
- On screen display(OSD) interface