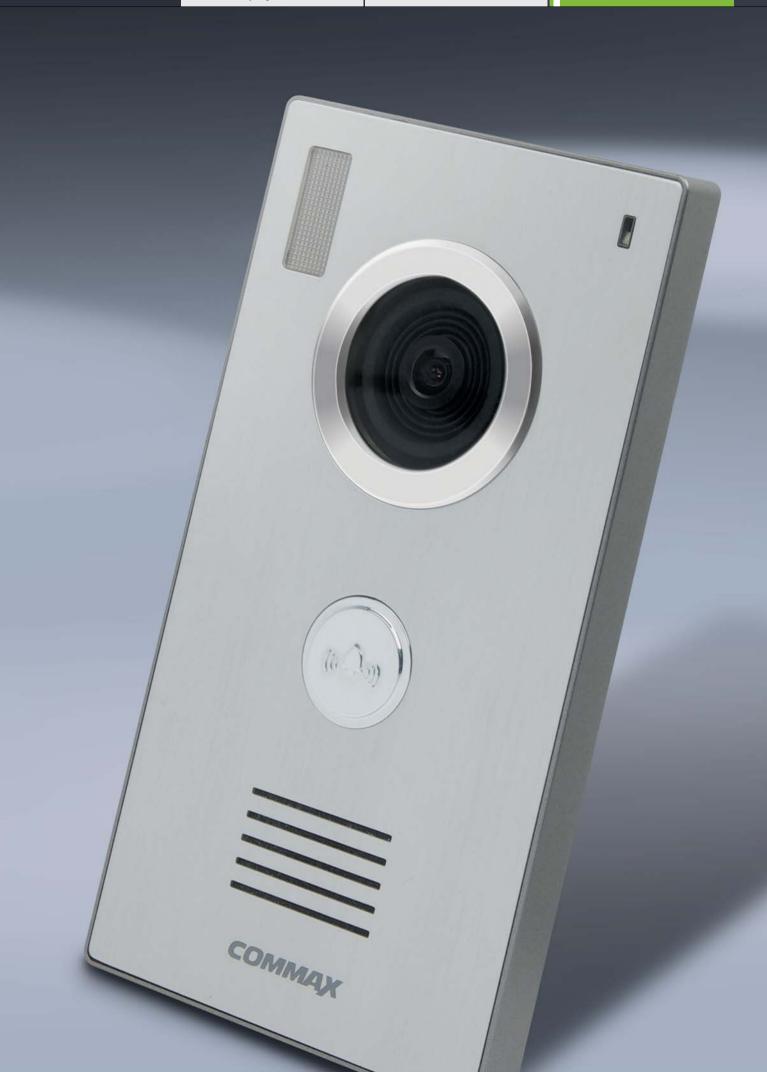

## **DRC-500S**

# DRC-500S ----- LAN

#### Specifications

- Power source : DC14V, 3A
- Mounting type : Flush mounted type
- Temperature : -10°C ~ +50°C (14°F ~ 122°F)
- Display : 5 inch color TFT LCD
- Wiring: LAN (CAT. 5e)
- Video and voice transmission way : MPEG-4(Video) / G.729(Voice)
- On-screen duration : 60 ± 30 sec
- Dimension: 250 x 276 x 12 [61](mm)
- · Embedding box size :

#### Features

- LAN type lobby phone
- Multilingual support(Korean, English, Spanish, Russian)
- · Access by pin, RF card, finger scan

#### Functions

- Monitoring and talk with a visitor
- Talk with guard station, door lock release
- Each pin setting per a house

#### Recommended Products