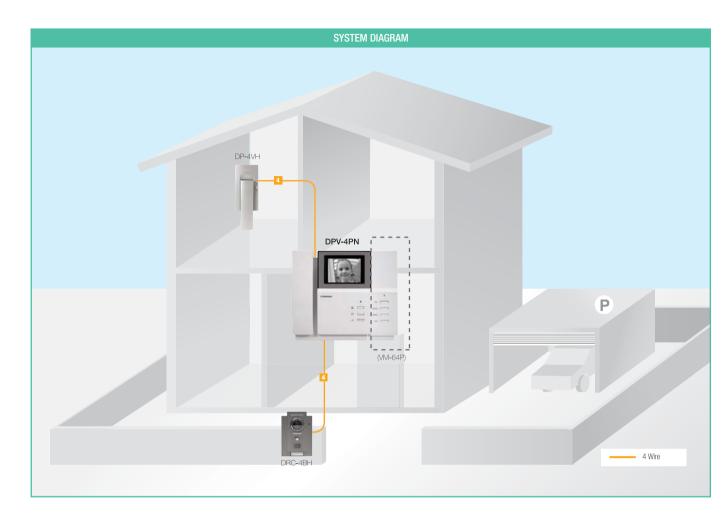

# MS-10 .... CDV-71BSE 4 Wire Coaxial Cable

SYSTEM DIAGRAM

Video Door Phone (Smart View Series)