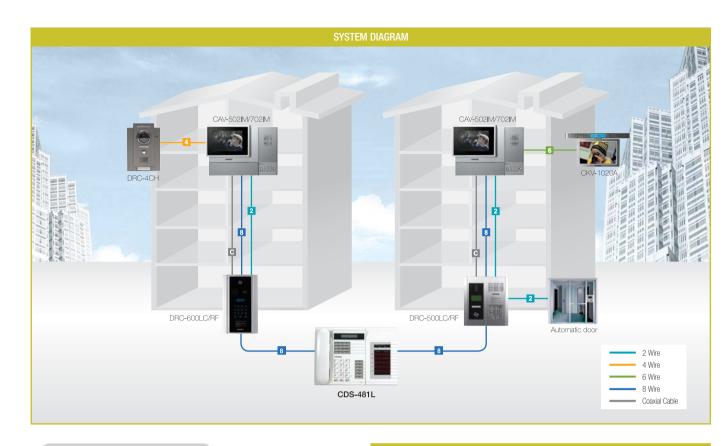

### Multi-Entry Strategy System wonderful video/audio quality over 40 years

- Easy installation and saving cost with one UTP cable(CAT.5)
- · Various room unit selection in color, B/W and audio door phone.
- Various choice of entrance panel in accordance with the number of households (Key button type, simple button type)
- Cover up to 200 households per building and up to 12 buildings (2,400 households)
- Outside distributor is allowed to control a access of this system by connecting up to 4 outside entrance panels.
- Modular in simple button type for easy extension.
- Connectable up to 2 sub units
- (Total 3 in-house units connectable including master unit)
- Research names of each residents through key button.
- Easy recognition at night by white LED lamp(Key pad type)
- Single power covers up to 8 floor distributors.
- Power source : DC 28V / 5A

#### Multi-Entry Strategy System WONDERFUL VIDEO/AUDIO QUALITY OVER 40 YEARS

DRC-OSC/OSB Ouside lobby phone

CONNECTING DIAGRAM

Building Distributor

100000000

00000000

DRC-MSC/ MSB

### DRC-nSC/nSB Building lobby phone

Company Overview

#### Functions

- Simple installation: 8wires when including a separate power source
- / All wiring can be used with one UTP cable (CAT 5.)
- · Connect up to 4 multi-entry panels per building.
- Connect up to 3 in-house units, including the master unit per household.
- Connect up to 4 residences units with one floor distributor (CCU-FS) per floor.
- · Connect all multi-entry panels with one building distributor( CCU-BS).
- Multi-entry panels require a power source of DC 24V and DC 28V if a separate power supply is needed to support more installation distance.
- All the in-house units (Color video door phone, B/W door phone or Audio door phone) are DC power type products and only the master unit is supplied with a power source from the floor distributor (CCU-FS). Additional in-house units need a separate power source, except for the audio type in-house unit(AP-5HM).
- · A door camera unit does not serve as an individual door bell, but the 2 wires door bell type is supported for an individual door.
- Full duplex
- · Manual camera angle adjustment
- Night automatic illumination-white LED illumination (Built-in camera)
- Door lock release

### DRC-MSC/MSB Building lobby phone

#### Functions

- Inter-connection among in-houses units such as CAV-51M / APV-4PM/AP-5HM.
- · Connecting to door bell.
- Simple installation: 8wires when including a separate power source / All wiring can be used with one UTP cable(CAT 5.)
- Connect up to 4 multi-entry panels per building.
- Connect up to 3 in-house units, including the master unit per household. • Connect up to 4 residences units with one floor distributor(CCU-FS) per floor.
- · Connect all multi-entry panels with one building distributor(CCU-BS).
- Multi-entry panels require a power source of DC 24V and DC 28V if a
- separate power supply is needed to support more installation distance.
- All the in-house units(Color video door phone, B/W door phone or Audio door phone) are DC power type products and only the master unit is supplied with a power source from the floor distributor(CCU-FS). Additional in-house units need a separate power source, except for the audio type in-house unit (AP-5HM)
- · A door camera unit does not serve as an individual door bell, but the 2 wires door bell type is supported for an individual door.
- Full duplex
   Manual camera angle adjustment
- Night automatic illumination-white LED illumination (Built-in camera)

Lobby phone **DRC-nSB** Building lobby phone

# DRC-nMS Building lobby phone