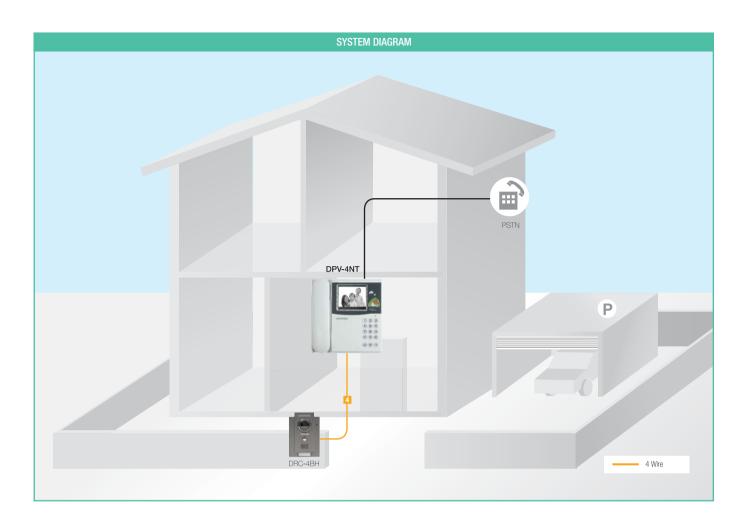

# Puzzle & Blooming in Color

**DPV-4LH** Hands Free B/W Video Door Phone

Easily make your space different with a stylish design Convenient access to the door with a sub monitor

- 1 cable installation system : Lowest labor cost / Easy installation / Lowest cable cost
- Up to 2,400 households
- Guard station unit supportable
- Digital entry panels
- Customization of operating parametres