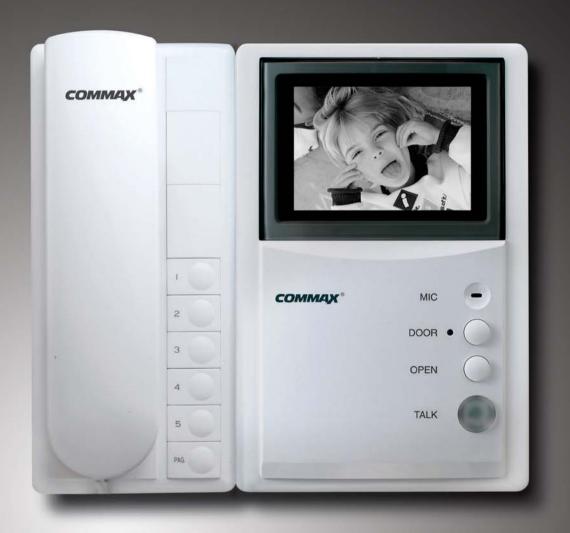

e creates a modern style. World popular and best seller in 21st century.





#### Specifications

• Power source : AC 100V-240V, 50/60Hz(Free voltage) / 19W

• Display: 4 inch flat CRT

• Mounting type : Wall surface mounted type

• Wiring: 1)Camera unit: 4 wires 2)Interphone: 4 wires

• Dimension: 191 x 222 x 56(mm)

• **Distance** : To camera unit  $50\text{m}(\phi 0.65)$  / To interphone  $30\text{m}(\phi 0.65)$ 

• Communication : Handset • On-screen duration : 60 ± 30 sec • Temperature : 0°C ~ +40°C (32°F ~ 104°F)

### Features

• Interphone extension available DP-4VH or DP-4VR

• Easy installation by using 4 wiring method

#### Functions

- Monitoring a entrance
- Talk with a visitor
- Intercom function
- Door lock release



CONNECTING DIAGRAM

#### Recommended Products

DP-4VH





## DPV-KV TP-9KV/5KV

COMBY

convenience and safety.





#### Specifications

• Power source : 1)DPV-KV : DC17V 2)TP-nKV: DC 12V / 15W

• Display: 4 inch flat CRT

• Mounting type : Wall surface mounted type • Wiring: 1)DPV-KV: 2 wires(Coaxial cable)

2)TP-nKV: 4 wires

• Distance : DPV-KV : 200m / TP-nKV : 500m

• Communication : Handset

• On-screen duration : 60 ± 30 sec

• Temperature : 0°C ~ +40°C (32°F ~ 104°F) • Dimensions: 1)DPV-KV: 139 x 215 x 55(mm)

2)TP-nKV: 98 x 215 x 38(mm)

#### Features

- Multi-functional product combined video door phone with interphone function
- Additional up to 9(5) interphones are compatible, TP-9(5)KV

#### Functions

- · Monitoring a entrance
- Talk with a visitor
- Intercom function
- Door lock release

#### CONNECTING DIAGRAM



#### Recommende