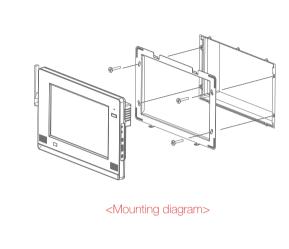

stem

Total solutions with a state of the art technology provide differentiated values for your smart home

**CDP-1020A** 

World class premium design recognized by iF Design Award Various colors in gold, dark silver, sliver make your life more stylish.

Now enjoy your life with COMMAX home network.



CDP-1020A

# Home Network System



## product design award CDP-1020A

• Features
-Control : Gas valve, lighting, curtain, boiler appliance, mobile handy

-Management : Health care, parking, delivery, remote metering check

-Security: Fire, burglar, gas leakage

-Remote control: WAP / WEB / ARS

-Video phone : Door answering & monitoring, door release, GUI control telephone, home service, touch screen

• Wiring: LAN (CAT.5)

• **Power** : DC14.5V

• **Dimensions**: 318 X 215 X 18 [61] (mm)







Magnetic Fire Sensor Sensor











Boiler Controller

CDP-1020A

Automatic Door



2008





# Smart View Series

Smart view series create more sensations in your life We call it the innovation of video door pone with marvelous features World considered it the best design with iF design award



COMMAX proposes you to be with us anytime in your life









## CDV-71BQ/71BQS • Quad

- Features : Quad screen display / Expandable up to 2 monitors / Connectable up to 4 cameras / Visitor image memory(NTSC : 68 cuts, PAL : 58 cuts) / Door answering & monitoring / Door release
- Power source : AC 100-240V(50Hz | 60Hz) / CDV-71BQ : 25W, CDV-71BQS : 18W
- Wiring : 4 wires
- Wiring distance : Door unit-50m( $\phi$ 0.65)
- **Dimensions**: 314 X 173 X 44 (mm)



## **CDV-72BE** • Free-comm