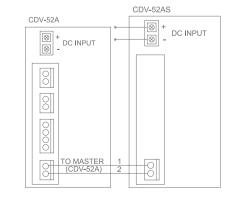

LCD
- Mounting type : Wall surface mounted type
- Wiring: 1)Camera unit: 2 wires 2)Interphone: 4 wires
- Distance : To camera unit : 50m(  $\phi$ 0.65) / To interphone : 20m(  $\phi$ 0.65)
- Communication : Hands free
- On-screen duration :  $60 \pm 30$  sec
- Temperature : 0°C ~ +40°C (32°F ~ 104°F)
- Dimension: 245 x 175 x 45(mm)

#### Features

- Easy installation with 2 wiring method in non-polar.
- Connectable up to 2 Monitors 2 Cameras and 1 interphone.
- Additional monitor unit is compatible CDV-52AS.
- Interphone extension available DP-4VH or DP-4VR

#### Functions

- Monitoring a entrance
   Talk with a visitor
- Intercom function(DP-4VH or DP-4VR)
- Door lock release

#### Recommended Products

• Door cameras





DRC-22CS DRC-22CAN





DP-4VR DP-4VH

#### CONNECTING DIAGRAM









#### Specifications

- Power source : AC 100V-240V, 50/60Hz(Free voltage) / 15W
- Display : 5 inch TFT LCD
- Mounting type : Wall surface mounted type
- Wiring: 1)Camera unit: 4 wires 2)Guard unit (CLS-10): 12 wires
- **Distance** : To camera unit :  $50m(\phi 0.65)$
- Communication : Handset
- On-screen duration : 60 ± 30 sec
- Temperature : 0°C ~ +40°C (32°F ~ 104°F)
- **Dimension**: 285 x 140 x 46(mm)

#### Functions

- Telephone function
- Guard station talk(CLS-10 only)
- Monitoring a entrance
- Talk with a visitor
- Door lock release

#### CONNECTING DIAGRAM



#### Recommended Products

#### • Door cameras















DRC-4CH DRC-40CS DRC-41CSN DRC-4CAN DRC-4CG DRC-4CP DRC-nAC

#### Telephone video door phone

an original and Stylish look.

White pearl is used to emphasize