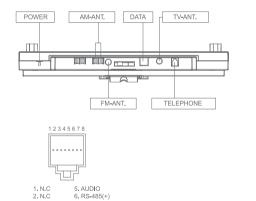

#### Specifications

• Power source : DC14.5V, 1.5A

• Power supply: SR819A

• Mounting type : Flush mounted type

• Temperature : 0°C ~ +50°C (32°F ~ 122°F)

• Display: 10.2 inch wide color TFT LCD & GUI by touch screen

• Wiring: LAN (CAT. 5e)

• Connector : RS-485 or PLC

• Image Record : 128 cuts

• On-screen duration : 60 ±30 sec

• Dimension: 318 x 215 x 18 [61](mm)