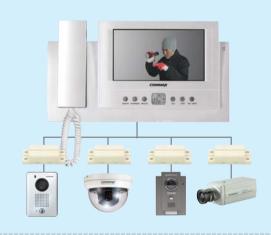

## CAV-71B

#### World first

"Smart view" series is one of COMMAX products that can satisfy various clients' needs, launched with unique concept as the first world's video door phone through COMMAX 40th technology know-how.

know-how.
Acquisition of 2008 " iF Design award" proves its design is to a world-class.

#### Functions

- Up to 4 cameras(Inter-choice CCTV camera or door camera) and up to 20 monitors are connected through CDS-4CM.
- 7 inch TFT LCD is applied to see a visitor for high resolution quality.
- Reviewing the image of a visitor when being away
- Intercom function
- Monitoring & talk with a visitor
- Door lock release
- OSD(On screen display) interface