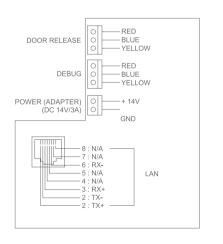

#### Specifications

- Power source : DC14V, 3A
- Mounting type : Flush mounted type
- Temperature : -10°C ~ +50°C (14°F ~ 122°F)
- Display : 5 inch color TFT LCD
- Wiring: LAN (CAT. 5e)
- Video and voice transmission way : MPEG-4(Video) / G.729(Voice)
- On-screen duration : 60 ± 30 sec
- Dimension: 212 x 362 x 22 [63](mm)
- · Embedding box size :

#### Features

- LAN type lobby phone
- Multilingual support(Korean, English, Spanish, Russian)
- · Access by pin, RF card, finger scan

#### Functions

- · Monitoring and talk with a visitor
- Talk with guard station, door lock release
- Each pin setting per a house
- RF card and finger scanning setting