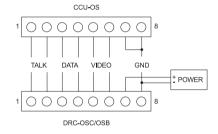

#### Specifications

• Power source : DC 24V-28V

• Temparature : -10°C ~ +40°C (14°F ~ 104°F)

• Display: 126 x 64(Key pad type)

• Wiring: 8 wires(Talk2, Data2, Video2, Power1, GND1)

• Distance : CCU-OS ~ DRC-OSC/OSB : 400m

#### Functions

- Connect up to 4 outside entry panels per CCU-OS.
- Full duplex
- · Manual camera angle adjustment
- Night automatic illumination (White LED / Built-in camera)
- Door lock release by personal identity number.
- Talk with a guard(Audio type)

#### Specifications

• Power source : DC 14V, 3A

• Power consumption : Stand by-215mA / Operating 1.3A

• Wiring: 1)CCU-OS to CCU-BS: 6 wires 2)CCU-OS to DRC-OSC/OSB: 8 wires

• Distance : 1)CCU-BS to CCU-OS : 400m

2) Wiring can be used with one UTP cable(CAT 5.) to entry panel.