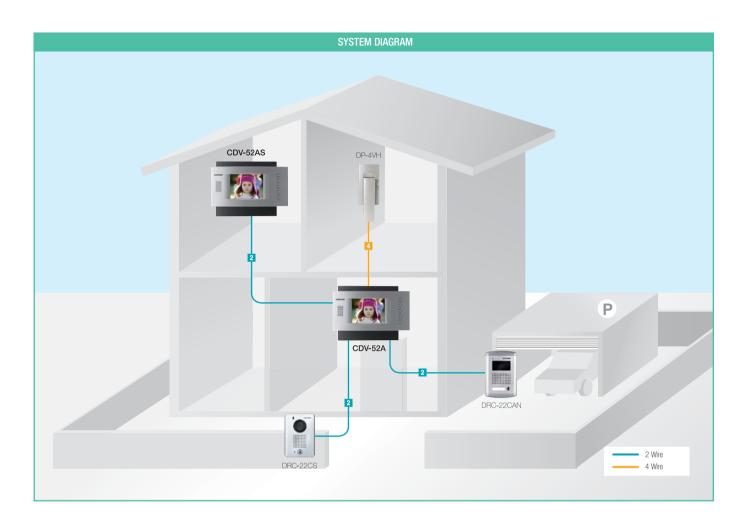

# Video Door Phone

Video door phone can satisfy your needs with home secure functions such as monitoring visitors and recording the image of visitors.

It is featured with easy installation and wiring for various installation environments. As it enables simultaneous communications and telephone calls, users can talk to a security guard and visitors at the door and open the entrance. As image memory is built in, it is possible to check visitors by recording visitors' images. It is adapted powerful security function and easy to use OSD(On-screen display).

In the house, offices and hospitals, video door phone can provide you with remarkable convenience and safety.