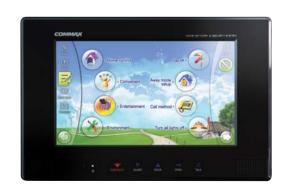

# Home Network system

Total solutions with a state of the art technology provide differentiated values for your smart home

**CDP-1020A** 

World class premium design recognized by iF Design Award Various colors in gold, dark silver, sliver make your life more stylish.

Now enjoy your life with COMMAX home network.

CDP-1020A

## product design award CDP-1020A

• Features
-Control : Gas valve, lighting, curtain, boiler appliance, mobile handy

-Management : Health care, parking, delivery, remote metering check

-Security: Fire, burglar, gas leakage

-Remote control: WAP / WEB / ARS

-Video phone : Door answering & monitoring, door release, GUI control telephone, home service, touch screen

• Wiring: LAN (CAT.5)

• **Power** : DC14.5V

• **Dimensions**: 318 X 215 X 18 [61] (mm)