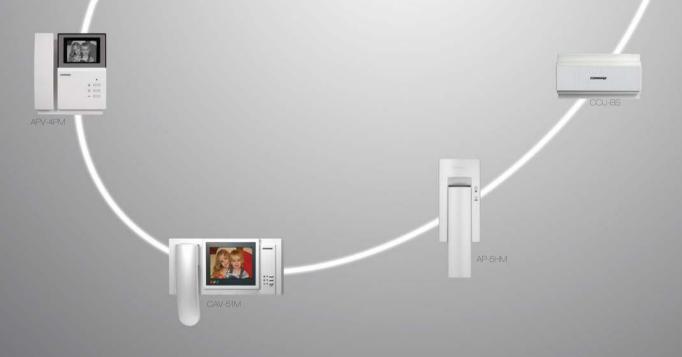

#### Functions

- Inter-connection among in-houses units such as CAV-51M / APV-4PM/AP-5HM.
- · Connecting to door bell.
- Simple installation: 8wires when including a separate power source / All wiring can be used with one UTP cable(CAT 5.)
- Connect up to 4 multi-entry panels per building.
- Connect up to 3 in-house units, including the master unit per household. • Connect up to 4 residences units with one floor distributor(CCU-FS) per floor.
- · Connect all multi-entry panels with one building distributor(CCU-BS).
- Multi-entry panels require a power source of DC 24V and DC 28V if a
- separate power supply is needed to support more installation distance.
- All the in-house units(Color video door phone, B/W door phone or Audio door phone) are DC power type products and only the master unit is supplied with a power source from the floor distributor(CCU-FS). Additional in-house units need a separate power source, except for the audio type in-house unit (AP-5HM)
- · A door camera unit does not serve as an individual door bell, but the 2 wires door bell type is supported for an individual door.
- Full duplex
   Manual camera angle adjustment
- Night automatic illumination-white LED illumination (Built-in camera)

Lobby phone **DRC-nSB** Building lobby phone

#### CONNECTING DIAGRAM

• Power source : DC 24V-28V, 5A

• Temparature : -10°C ~ +40°C (14°F ~ 104°F)

Display: 126 x 64(Key pad type)

• Wiring: 6 wires(Talk2, Data2, Power1, GND1)

• On-sound duration : 30 sec

• Dimension: 140 x 341 x 16 [30](mm)

#### Functions

- As this is an audio type multi-entry panel without a camera module, it cannot be connected with color or B/W video door phone.
- · Connecting to door bell.
- Simple installation: 6wires when including a separate power source / All wiring can be used with one UTP cable(CAT 5.)
- · Connect up to 4 multi-entry panels per building.
- Connect up to 3 in-house units, including the master unit per household.
- Connect up to 4 residences units with one floor distributor(CCU-FS) per floor.
- Connect all multi-entry panels with one building distributor(CCU-BS).
- Multi-entry panels require a power source of DC 24V and DC 28V if a
- separate power supply is needed to support more installation distance.
- All the in-house units are DC power type products and only the master unit is supplied with a power source from the floor distributor(CCU-FS). Additional inhouse units need a separate power source, except for the audio type in-house unit(AP-5HM).
- A door camera unit does not serve as an individual door bell, but the 2 wires door bell type is supported for an individual door.
- Full duplex
- · Door lock release

### Multi-Entry Strategy System WONDERFUL VIDEO/AUDIO QUALITY OVER 40 YEARS

# DRC-nMS Building lobby phone

#### Specifications

• Power source : Power supplied from DRC-nSC/SB or DR-nSB

• Temparature : -10°C ~ +40°C (14°F ~ 104°F)

• On-sound duration :  $60 \pm 30 \text{ sec}$ 

• **Dimension**: 140 x 341 x 16 [30](mm)

#### Functions

Button type model: DR-4MS / 8MS / 12MS

# CCU-BS Building distributor

#### CONNECTING DIAGRAM

#### Specifications

- Power source : DC 24V-28V, 5A
- Power consumption : Stand by-215mA / Operating 1.3A
- Wiring: 1)CCU-BS to CCU-FS: 8 wires 2)CCU-BS to CCU-OS: 6 wires
- Distance: 1)CCU-BS to last CCU-FS: 200m / CCU-BS to entry panel, within 20m on normal power operation(Using separate power supply maximum of up to 100m)
- 2) Wiring can be used with one UTP cable (CAT 5.) to entry panel.

# CCU-FS Floor distributor

#### Specifications

• Power source : DC 24V-28V, 5A

• Power consumption : Stand by-215mA / Operating 1.3A

• Wiring: 1)CCU-BS to CCU-FS: 8 wires 2)CCU-FS to in-house: 6 wires

Distance : 1)CCU-BS to last CCU-FS : 200m / CCU-BS to entry panel, within 20m on normal power operation(Using separate power supply)

maximum of up to 100m)

2) Wiring can be used with one UTP cable(CAT 5.) to entry panel.

# CCU-OS Outside distributor

#### Specifications

• Power source : DC 14V, 3A

• Power consumption : Stand by-215mA / Operating 1.3A

• Wiring: 1)CCU-OS to CCU-BS: 6 wires 2)CCU-OS to DRC-OSC/OSB: 8 wires

• Distance : 1)CCU-BS to CCU-OS : 400m

2) Wiring can be used with one UTP cable(CAT 5.) to entry panel.