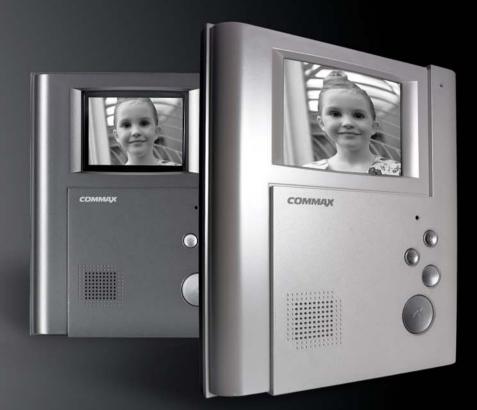

## **CDV-71BE** • Standalone

- Features: Connectable up to 4 cameras / CCTV surveillance / OSD menu control / Visitor image memory (128 cuts) / Additional interphone connectable
- **Power source** : AC 100-240V(50Hz | 60Hz) / Max 25W
- Wiring : 4 wires
- Wiring distance : Door unit-50m(Φ0.65)
- Dimensions : 314 X 173 X 44 (mm)

## CDV-71BE • Standalone

- Features: Connectable up to 4 cameras / CCTV surveillance / OSD menu control / Visitor image memory (128 cuts) / Additional interphone connectable
- **Power source** : AC 100-240V(50Hz | 60Hz) / Max 25W
- Wiring : 4 wires
- Wiring distance : Door unit-50m(  $\phi$  0.65)
- **Dimensions**: 314 X 173 X 44 (mm)