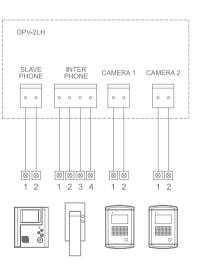

## CDV-71BE

#### Standalone

#### Specifications

- Power source : AC 100V-240V, 50/60Hz(Free voltage) / 25W
- Display : 7 inch wide TFT LCD
- Mounting type : Wall surface mounted type
- Wiring: 1)Camera unit: 4 wires 2)Interphone: 4 wires
- **Distance** : 50m( **Φ**0.65)
- · Communication : Handset
- On-screen duration :  $60 \pm 30 \text{ sec}$
- Temperature : 0°C ~ +40°C (32°F ~ 104°F)
- Image record : 128 cuts
- Dimension : 314 x 173 x 44(mm)

#### Functions

- Up to 4 cameras(Inter-choice CCTV camera or door camera unit)
- Available 1 audio type interphone(DP-4VH or DP-4VR)
- Reviewing the image of a visitor when being away
- Intercom function
- · Monitoring & talk with a visitor
- Door lock release
- OSD interface

#### CONNECTING DIAGRAM

#### Recommended Products

Door cameras

Interphone