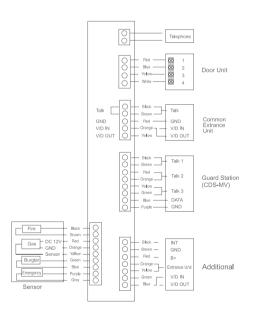

life safe.





#### Specifications

• Power source : AC100-240V, 18W

• Mounting type : Wall surface mounted type • Temperature : 0°C ~ +40°C (32°F ~ 104°F)

• Display : 5 inch color TFT LCD

• Wiring: Bus type with 12 wires(Lobby phone: 4 wires / Guard unit: 8 wires)
Individual camera: 4 wires

• On-screen duration : 60 ± 30 sec

• **Dimension**: 323 x 165 x 56(mm)

#### Features

- Wall surface mount type home automation
- Simple operation though Buttons

#### Functions

- Monitoring & talk: Monitoring, Talk with a visitor, Monitoring a visitor in common entrance, Talk between households (Talk with video: optional), Compatible with 1.8GHz wireless telephone, Receiving a telephone call, Door lock release
- Security: Intruder alarm, Fire alarm, Gas leakage alarm

#### CONNECTING DIAGRAM













BE DBC-600LC DBC-500LC/BE DBC-500LC











Home Network
COMMAX



# APV-481L Surface mount type product

COMMAX Home Automation is compatible with a lobby phone, a kitchen TV, sub-unit, bathroom unit, designed to run a intelligent service, such as the alarming of burglar, fire, gas leakage with various

sensors as well as access control with a single-card.

Event is notified to guard station or refined security company automatically so that it makes your home life safe.





#### Specifications

• Power source : AC100-240V, 18W

• Mounting type : Wall surface mounted type

• Temperature : 0°C ~ +40°C (32°F ~ 104°F)

• Display: 4 inch black & white flat CRT

• Wiring: Bus type with 12 wires(Lobby phone: 4 wires / Guard unit: 8 wires) Individual camera: 4 wires

• On-screen d