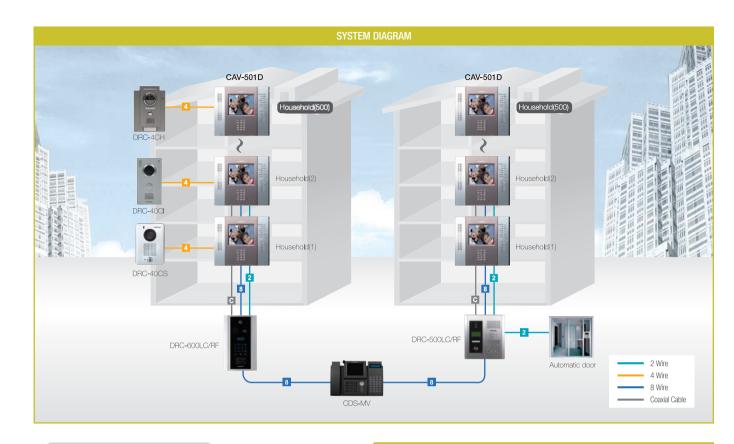

## CAV-501D

## Best popular product

COMMAX Home Automation is compatible with a lobby phone, a kitchen TV, sub-unit, bathroom unit, designed to run a intelligent service, such as the alarming of burglar, fire, gas leakage with various sensors as well as access control with a single-card.

Event is notified to guard station or refined security company automatically so that it makes your home life safe.

#### CONNECTING DIAGRAM

OOLC/RF DRC-600LC DRC-500LC/F