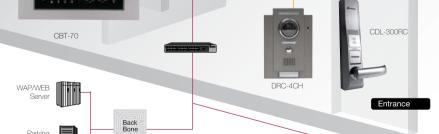

#### Recommended Products

Common entrance cameras

Individual door cameras

DRC-40CI(New) DRC-4CH

# DRC-600S New Lobby Phone

DRC-600S is a LAN type lobby phone which was designed by COMMAX's Know-how. Blue back light is applied to use at night and to focus its elegant design. Access by PIN, RF card as well as finger scan is applicable.

## **DRC-500S**