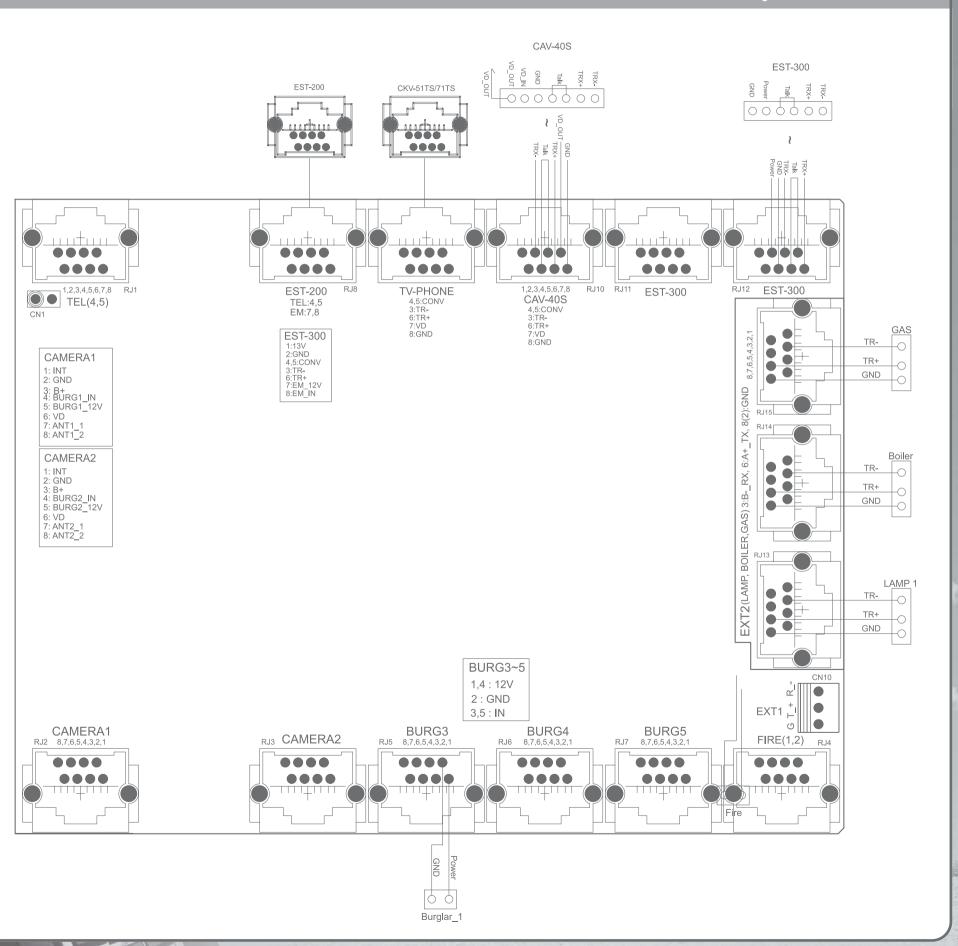

ended Products











## **DRC-500S**



# DRC-500S ----- LAN

#### Specifications

- Power source : DC14V, 3A
- Mounting type : Flush mounted type
- Temperature : -10°C ~ +50°C (14°F ~ 122°F)
- Display : 5 inch color TFT LCD
- Wiring: LAN (CAT. 5e)
- Video and voice transmission way : MPEG-4(Video) / G.729(Voice)
- On-screen duration : 60 ± 30 sec
- Dimension: 250 x 276 x 12 [61](mm)
- · Embedding box size :

#### Features

- LAN type lobby phone
- Multilingual support(Korean, English, Spanish, Russian)
- · Access by pin, RF card, finger scan

#### Functions

- Monitoring and talk with a visitor
- Talk with guard station, door lock release
- Each pin setting per a house



#### Recommended Products











# Home Network System NTB CONNECTING DIAGRAM

## Home Network System / MTB



MTD CONNECTING DIAGRAM

## Home Network System / MTD





Home Network System

MTE

CONNECTING

DIAGRAM

## Home Network System / MTE



Company Overview

New Line Products

General Produc





## CAV-706D/706M /706MTM/706IM

Suitable for interior as picture frame type

COMMAX Home Automation is compatible with a lobby phone, a kitchen TV, sub-unit, bathroom unit, designed to run a intelligent service, such as the alarming of burglar, fire, gas leakage with various sensors as well as access control with a single-card. Event is notified to guard station or refined security company automatically so that it makes your home life safe.



# CAV-706D CAV-706D DRC-600LC/RF 4 Wire \_\_\_\_\_ 8 Wire Coaxial Cable

#### Specifications

• Power source : DC14.5V, 3A

• Mounting type : Flush mounted