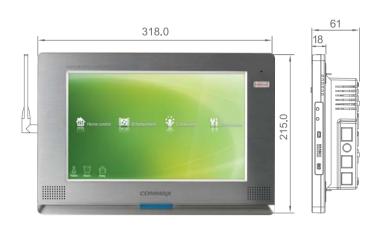

#### Specifications

• Power source : DC14.5V, 1.5A

• Power supply: SR819A

• Mounting type : Flush mounted type

• Temperature : 0°C ~ +50°C (32°F ~ 122°F)

• Display: 10.2 inch wide color TFT LCD & GUI by touch screen

• Wiring: LAN (CAT. 5e)

• Connector : RS-485 or PLC

• Image Record : 128 cuts

• On-screen duration : 60 ±30 sec

• Dimension: 318 x 215 x 18 [61](mm)

#### • Embedding box size :