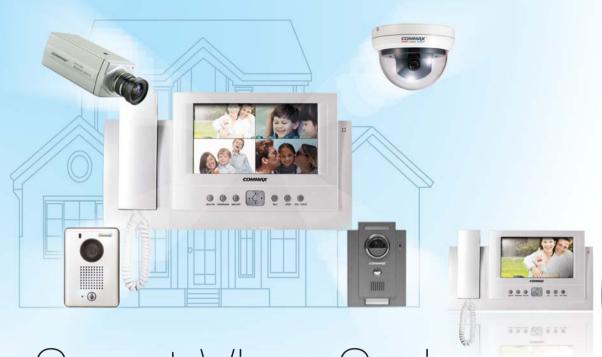

# Video Door Phone

Video door phone can satisfy your needs with home secure functions such as monitoring visitors and recording the image of visitors.

It is featured with easy installation and wiring for various installation environments. As it enables simultaneous communications and telephone calls, users can talk to a security guard and visitors at the door and open the entrance. As image memory is built in, it is possible to check visitors by recording visitors' images. It is adapted powerful security function and easy to use OSD(On-screen display).

In the house, offices and hospitals, video door phone can provide you with remarkable convenience and safety.