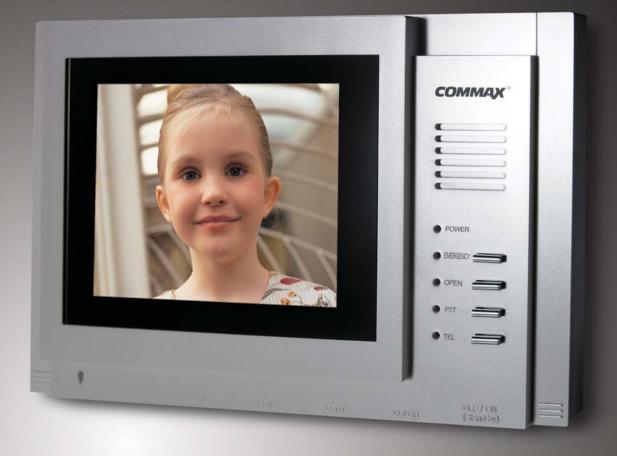

## CAV-71B

#### World first

"Smart view" series is one of COMMAX products that can satisfy various clients' needs, launched with unique concept as the first world's video door phone through COMMAX 40th technology know-how.

know-how.
Acquisition of 2008 " iF Design award" proves its design is to a world-class.

#### Specifications

CAV-71B

- Power source : AC 100V-240V, 50/60Hz(Free voltage) / 17W
- Display: 7 inch wide TFT LCD
- Mounting type : Wall surface mounted type
- Wiring : 1)CDS-4CM(Video distributor unit) : 6 wires 2)CAV-71B : 6 wires
- Distance : CAV-71B to CAV-71B : 20m(  $\phi$  0.65)
- Communication : Handset & Hands free
- On-screen duration :  $60 \pm 30 \text{ sec}$
- Temperature : 0°C  $\sim$  +40°C (32°F  $\sim$  104°F)
- Image record : 128 cuts
- **Dimension** : 314 x 173 x 44(mm)