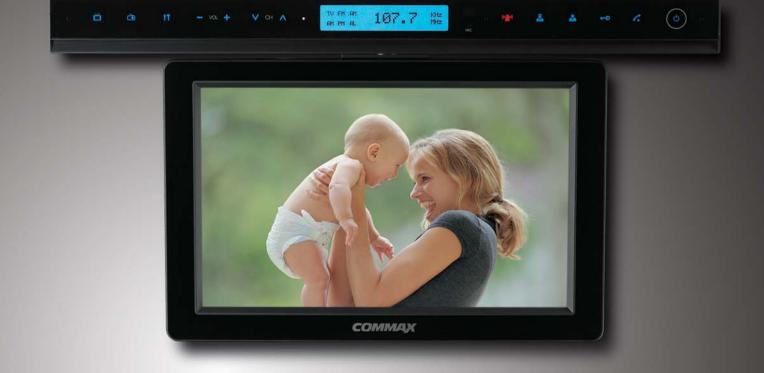

# Home Network system

Total solutions with a state of the art technology provide differentiated values for your smart home

**CDP-1020A** 

World class premium design recognized by iF Design Award Various colors in gold, dark silver, sliver make your life more stylish.

Now enjoy your life with COMMAX home network.

CDP-1020A