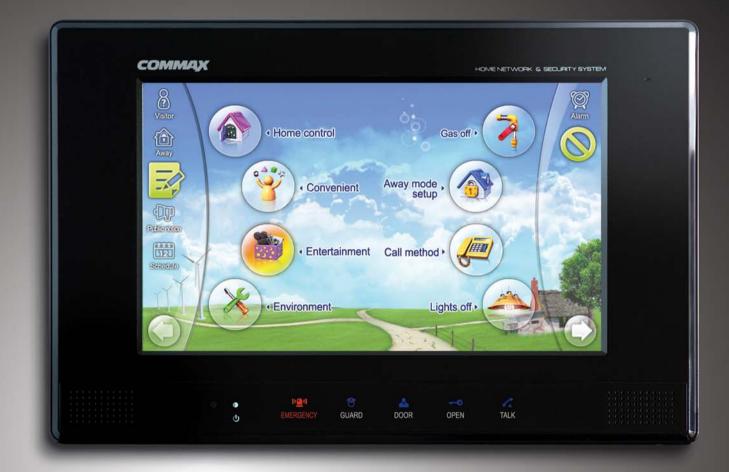

# CDP-1020A

### iF Design Award Product

It reinforces durability and high-grade designed metal body(optional color in silver, dark gray, gold) with aluminum and it keeps wall pad from users' scratch. It allows users to enjoy various home network

#### Features

- Elegant aluminum case adaptable in various color (Slver, gold, dark gray)
- GUI adaptable in accordance with users' taste.
- Remote control of device by Mobile, Internet.
- Notification of information in Complex (Public notice, Community)
- Connect to website only for Home network

#### Functions

- Monitoring & talk : Monitoring, Talk with a visitor, Monitoring a visitor in common entrance, Talk between households (Talk with video :optional), Bluetooth-Handy connection, Reviewing the image of a visitor when being away(Optional), Door lock release
- Security: Intruder alarm, Fire alarm, Gas leakage alarm, Connection of security company, Monitoring common area with video surveillance
- Convenience function: 1)Control function: A lighting influence one's sentiment, A gas Valve, A air Conditioner, A heating apparatus, All-put-out lights 2)Additional service(Optional): Home intelligent appliances, Calling elevator, Unmanned home delivery, Speech recognition
- Information display: Voice Memo, Schedule Management, Address directory, Notice of arrival one's car. Weather information, Traffic information, Connection of parking
- Ventilation & healthcare service : Ventilation control, Healthcare control.
- Remote control: Through Mobile, Internet, ARS, Web site(www.ruvie.co.kr)