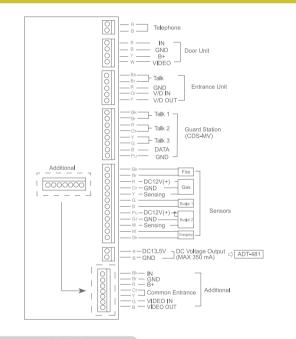

, 18W
- $\bullet$   $\mbox{\bf Mounting type}$  : Flush mounted type
- Temperature : 0°C ~ +40°C (32°F ~ 104°F)
- Display : 5 inch color TFT LCD
- Wiring: Bus type with 12 wires(Lobby phone: 4 wires / Guard unit: 8 wires) Individual camera: 4 wires
- On-screen duration : 60 ± 30 sec
- Dimension: 263 x 220 x 23 [82](mm)
- Embedding box size :

#### Features

- Compatible with 1.8GHz Wireless telephone (optional)
- Telephone function
- Simple operation though Buttons

#### Functions

- Monitoring & talk: Monitoring, Talk with a visitor, Monitoring a visitor in common entrance, Talk between households (Talk with video: optional), Compatible with 1.8GHz wireless telephone, Telephone function, Door lock release
- Security: Intruder alarm, Fire alarm, Gas leakage alarm

#### CONNECTING DIAGRAM















OOLC/RF DRC-600LC DRC-500LC/F











# **CAV-502D**

## Best popular product

kitchen TV, sub-unit, bathroom unit, designed to run a intelligent service, such as the alarming of burglar, fire, gas leakage with various sensors as well as access control with a single-card. Event is notified to guard station or refined security company automatically so that it makes your home life safe.





#### Specifications

- Power source : AC100-240V, 18W
- Mounting type : Flush mounted type
- Temperature : 0°C ~ +40°C (32°F ~ 104°F)
- Display : 5 inch color TFT LCD
- Wiring: Bus type with 12 wires(Lobby phone: 4 wires / Guard unit: 8 wires) Individual camera: 4 wires
- On-screen duration : 60 ± 30 sec
- Dimension: 310 x 208 x 32 [63](mm)
- Embedding box size :

#### Features

- Compat