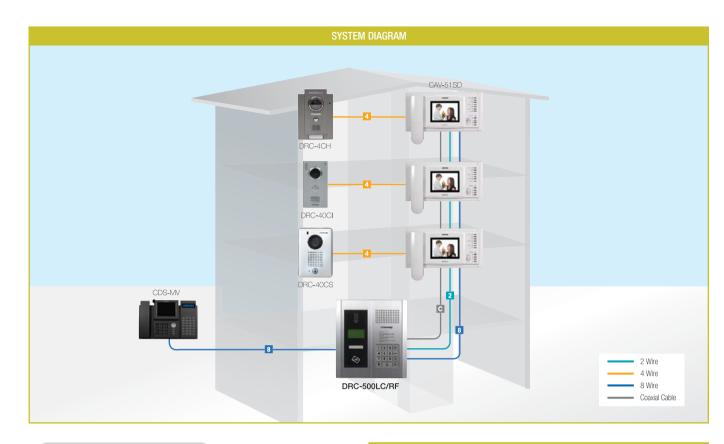

)Household: Bus type with 4 wires

• Dimension : 212 x 362 x 22 [63](mm)

• Embedding box size :

#### Functions

- . Monitoring and talk with a visitor
- Talk with guard station
- Door lock release
- Each pin setting per a house
- RF card and finger scanning setting
- Calling and talking with household
- Calling and talking with Guard unit

#### Recommended Products

 Home automation color video door monitors, home network wall-pad(CDP-1020H)s with internet and leased line functions.



Home Automation System WONDERFUL VIDEO/AUDIO QUALITY OVER 40 YEARS



Common Entrance Lobby Phone

## DRC-500LC/RF

DRC-500LC/RF is a very credible common door entry lobby phone. It is made of metal, and emphasizes solidity and upgraded elegant design, that will well suit any installation environments.





#### Specifications

• Power source : AC100-240V, 18W

• Mounting type : Flush mounted type

 • Temperature : -10°C  $\sim$  +50°C (14°F  $\sim$  122°F)

• Wiring: 1)Guard unit: Bus type with 8 wires 2)Household: Bus type with 4 wires

• **Dimension** : 250 x 276 x 12 [61](mm)

• Embedding box size :

#### Functions

- Monitoring and talk with a visitor
- Talk with guard station
- Door lock release
- Each pin setting per a house
- RF card and finger scanning setting
- Calling and talking with household
- Calling and talking with Guard unit

#### Recommended Products

Home automation color video door monitors,
 home network wall-pad(CDP-1020H)s with internet and leased line functions.

#### CONNECTING DIAGRAM





### Multi-Entry Strategy System wonderful video/audio quality over 40 years