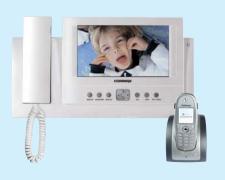

# CAV-72B/CDT-180

### Free-communication

world's video door phone through COMMAX 40th technology

Acquisition of 2008 " iF Design award" proves its design is to a

CAV-72B

• Power source: AC 100V-240V, 50/60Hz(Free voltage) / 17W

#### CDT-180

• Power source : Ni-MH 1.2V 600mA, AAAx3(Handset)

• Distance : Outdoor Max 200m / Indoor Max 40m

• **Dimensions**: 1)Handset: 28 x 46.5 x 115(mm) 2)Base station: 133 x 81.5 x 52.5(mm)

#### CDT-180

• Talk with a visitor • Telephone function • Door lock release

• Max 100 of telephone directory • Intercom function between DECT phone

Max 10 of redial number directory