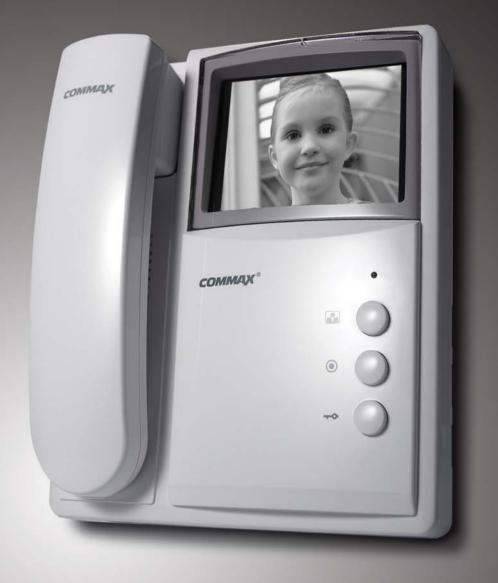

## CAV-71B

#### World first

"Smart view" series is one of COMMAX products that can satisfy various clients' needs, launched with unique concept as the first world's video door phone through COMMAX 40th technology know-how.

know-how.
Acquisition of 2008 " iF Design award" proves its design is to a world-class.

#### Specifications

CAV-71B

- Power source : AC 100V-240V, 50/60Hz(Free voltage) / 17W
- Display: 7 inch wide TFT LCD
- Mounting type : Wall surface mounted type
- Wiring : 1)CDS-4CM(Video distributor unit) : 6 wires 2)CAV-71B : 6 wires
- Distance : CAV-71B to CAV-71B : 20m(  $\phi$  0.65)
- Communication : Handset & Hands free
- On-screen duration :  $60 \pm 30 \text{ sec}$
- Temperature : 0°C  $\sim$  +40°C (32°F  $\sim$  104°F)
- Image record : 128 cuts
- **Dimension** : 314 x 173 x 44(mm)