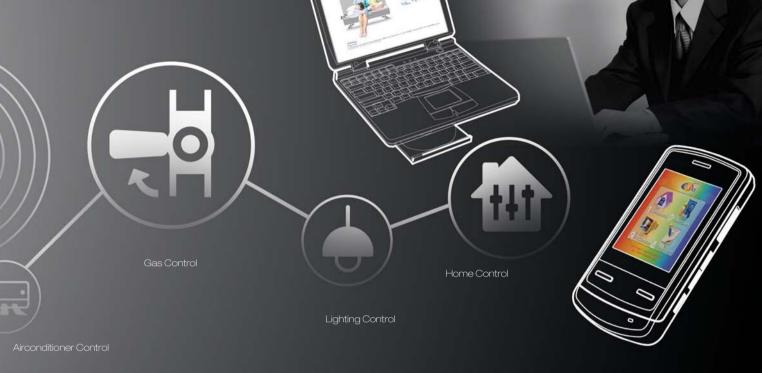

#### What you think is ubiquitous.

The system environment that meets your needs is a network world that integrates people and systems as one.

COMMAX's ubiquitous world that you think is that you meet a free world regardless of time and space. COMMAX will open an ubiquitous life which can remote control the entire systems in the house (electricity, gas, air conditioning and heating, door locks, security, fire, etc) with a touch of your finger. You can enjoy the convenience of a home network service though IT devices such as mobile phones, note books, PDAs, PCs etc. by installing digital home network systems of COMMAX in the house.

You can remotely check whether the gas is turned off or if there is any visitor while you are absent wherever and whenever. You can control digital appliances of your home and adjust the temperature and humidity to your living environment. The ubiquitous society makes it possible for you to have easy education environment regardless of time and space and perform economic activities such as electronic commerce using home network devices at your home.