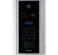

# DRC-600S New Lobby Phone

DRC-600S is a LAN type lobby phone which was designed by COMMAX's Know-how. Blue back light is applied to use at night and to focus its elegant design. Access by PIN, RF card as well as finger scan is applicable.

#### Specifications

- Power source : DC14V, 3A
- Mounting type : Flush mounted type
- Temperature : -10°C ~ +50°C (14°F ~ 122°F)
- Display : 5 inch color TFT LCD
- Wiring: LAN (CAT. 5e)
- Video and voice transmission way : MPEG-4(Video) / G.729(Voice)
- On-screen duration : 60 ± 30 sec
- Dimension: 212 x 362 x 22 [63](mm)
- · Embedding box size :

#### Features

- LAN type lobby phone
- Multilingual support(Korean, English, Spanish, Russian)
- · Access by pin, RF card, finger scan

#### Functions

- · Monitoring and talk with a visitor
- Talk with guard station, door lock release
- Each pin setting per a house
- RF card and finger scanning setting