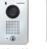

### DRC-600LC/RF

New lobby phone

DRC-600LC/RF is the most trustworthy and credible door entry control device. It is made of metal, and emphasizes solidity and upgraded elegant design, well matching any installation environments.

#### Specifications

• Power source : DC14V, 3A

• Mounting type : Flush mounted type

• Temperature : -10°C ~ +50°C (14°F ~ 122°F)

• Wiring: 1) Guard unit: Bus type with 8 wires 2)Household: Bus type with 4 wires

• Dimension : 212 x 362 x 22 [63](mm)

• Embedding box size :

#### Functions

- . Monitoring and talk with a visitor
- Talk with guard station
- Door lock release
- Each pin setting per a house
- RF card and finger scanning setting
- Calling and talking with household
- Calling and talking with Guard unit