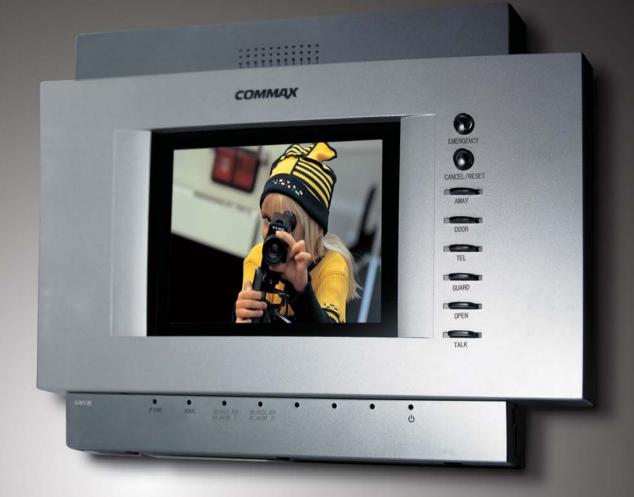

# CDP-1020A

### iF Design Award Product

It reinforces durability and high-grade designed metal body(optional color in silver, dark gray, gold) with aluminum and it keeps wall pad from users' scratch. It allows users to enjoy various home network

#### Specifications

• Power source : DC14.5V, 1.5A

• Power supply: SR819A

• Mounting type : Flush mounted type

• Temperature : 0°C ~ +50°C (32°F ~ 122°F)

• Display: 10.2 inch wide color TFT LCD & GUI by touch screen

• Wiring: LAN (CAT. 5e)

• Connector : RS-485 or PLC

• Image Record : 128 cuts

• On-screen duration : 60 ±30 sec

• Dimension: 318 x 215 x 18 [61](mm)

#### Features

- Elegant aluminum case adaptable in various color (Slver, gold, dark gray)
- GUI adaptable in accordance with users' taste.
- Remote control of device by Mobile, Internet.
- Notification of information in Complex (Public notice, Community)
- Connect to website only for Home network

#### Functions

- Monitoring & talk : Monitoring, Talk with a visitor, Monitoring a visitor in common entrance, Talk between households (Talk with video :optional), Bluetooth-Handy connection, Reviewing the image of a visitor when being away(Optional), Door lock release
- Security: Intruder alarm, Fire alarm, Gas leakage alarm, Connection of security company, Monitoring common area with video surveillance
- Convenience function: 1)Control function: A lighting influence one's sentiment, A gas Valve, A air Conditioner, A heating apparatus, All-put-out lights 2)Additional service(Optional): Home intelligent appliances, Calling elevator, Unmanned home delivery, Speech recognition
- Information display: Voice Memo, Schedule Management, Address directory, Notice of arrival one's car. Weather information, Traffic information, Connection of parking
- Ventilation & healthcare service : Ventilation control, Healthcare control.
- Remote control: Through Mobile, Internet, ARS, Web site(www.ruvie.co.kr)