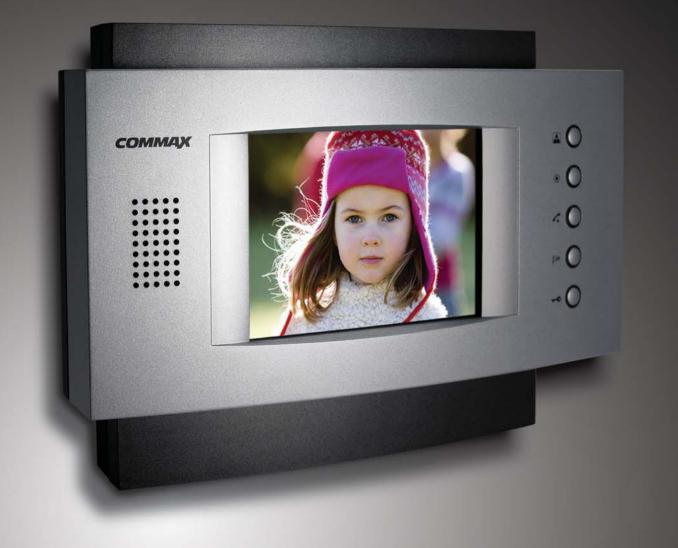

00V-240V, 50/60Hz(Free voltage) / 16W

• Display : 5 inch TFT LCD

• Mounting type : Wall surface mounted type

• Wiring: 1)Camera unit: 4 wires 2)Interphone: 4 wires

• **Distance** : To camera unit :  $50m(\phi 0.65)$  / To interphone :  $20m(\phi 0.65)$ 

• Communication : Handset • On-screen duration : 60 ± 30 sec

• Temperature : 0°C ~ +40°C (32°F ~ 104°F)

• **Dimension**: 259 x 126 x 43(mm)

#### Features

- Connectable up to 2 monitors, 2 cameras and 2 interphones
- Interphone extension available DP-4VH or DP-4VR
- Designed to offer elegance feeling in any place, expressing design of COMMAX identity.

#### Functions

- Monitoring a entrance
- Talk with a visitor
- Intercom function(DP-4VH or DP-4VR)
- Door lock release

#### CONNECTING DIAGRAM







Interphone



DP-4VH DP-4VR





# CDV-50A/50AM (Memory)

M.V.P (Most Valued Product)

Minimalism design with two color-tones makes it elegant looking and simply talk to visitors with Hands-free.

LED lamps are applied to around buttons so that user can see the status of operation.





#### Specifications

• Power source : AC 100V-240V, 50/60Hz(Free voltage) / CDV-50A: 15W / CDV-50AM: 20W

• Display : 5 inch TFT LCD

• Mounting type : Wall surface mounted type

• Wiring: 1)Camera unit: 4 wires 2)Interphone: 4 wires

• **Distance** : To camera unit : 50m(  $\phi$ 0.65) / To interphone : 20m(  $\phi$ 0.65)

• Communication : Hands free

• On-screen duration :  $60 \pm 30$  sec

• Temperature : 0°C ~ +40°C (32°F ~ 104°F)

• Image record : 128 cuts(CDV-50AM) • Dimension: 245 x 175 x 45(mm)

#### Features

- Connectable up