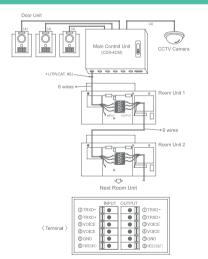

### Multi-Entry Strategy System wonderful video/audio quality over 40 years

- Easy installation and saving cost with one UTP cable(CAT.5)
- · Various room unit selection in color, B/W and audio door phone.
- Various choice of entrance panel in accordance with the number of households (Key button type, simple button type)
- Cover up to 200 households per building and up to 12 buildings (2,400 households)
- Outside distributor is allowed to control a access of this system by connecting up to 4 outside entrance panels.
- Modular in simple button type for easy extension.
- Connectable up to 2 sub units
- (Total 3 in-house units connectable including master unit)
- Research names of each residents through key button.
- Easy recognition at night by white LED lamp(Key pad type)
- Single power covers up to 8 floor distributors.
- Power source : DC 28V / 5A

#### Specifications

- Power source : DC 24V-28V, 5A(Supplied from floor distributor)
- An extra power is required for sub units.
- Display : 5 inch TFT LCD
- Mounting type : Wall surface mounted type
- Wiring: To floor distributor-6 wires(Talk2, Data1, Power1, Video1, GND1)
- **Distance** : Between floor distributor to in-house unit UTP(  $\phi$ 0.5)50m
- Communication : Handset
- On-screen duration : 60 ±30 sec
- **Dimension**: 285 x 140 x 46(mm)

#### Functions

- DC type color video door phone
- When installing only 1 master unit, power is supplied from a -building distributor without an additional power supply.
- Sub units need an extra power source.
- 3 Buttons: "Guard station call", "Door release", "Extension call"
- COMMAX chime(Sol, Mi, Do) is the ring tone that sounds from multi entry panel. "Ding-dong" sounds from an individual door when there is a call.
- Door lock release
- 6 wires UTP cable(CAT 5.) including a power source.