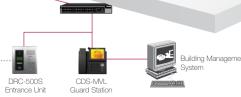

he art technology provide differentiated values for your smart home

**CDP-1020A** 

World class premium design recognized by iF Design Award Various colors in gold, dark silver, sliver make your life more stylish.

Now enjoy your life with COMMAX home network.



CDP-1020A

# Home Network System



## product design award CDP-1020A

• Features
-Control : Gas valve, lighting, curtain, boiler appliance, mobile handy

-Management : Health care, parking, delivery, remote metering check

-Security: Fire, burglar, gas leakage

-Remote control: WAP / WEB / ARS

-Video phone : Door answering & monitoring, door release, GUI control telephone, home service, touch screen

• Wiring: LAN (CAT.5)

• **Power** : DC14.5V

• **Dimensions**: 318 X 215 X 18 [61] (mm)







Magnetic Fire Sensor Sensor











Boiler Controller

CDP-1020A

Automatic Door



2008





# Smart View Series

Smart view series create more sensations in your life We call it the innovation of video door pone with marvelous features World considered it the best design with iF design award



COMMAX proposes you to be with us anytime in your life









## CDV-71BQ/71BQS • Quad

- Features : Quad screen display / Expandable up to 2 monitors / Connectable up to 4 cameras / Visitor image memory(NTSC : 68 cuts, PAL : 58 cuts) / Door answering & monitoring / Door release
- Power source : AC 100-240V(50Hz | 60Hz) / CDV-71BQ : 25W, CDV-71BQS : 18W
- Wiring : 4 wires
- Wiring distance : Door unit-50m( $\phi$ 0.65)
- **Dimensions**: 314 X 173 X 44 (mm)



## **CDV-72BE** • Free-communication

- Features : Cord handset /