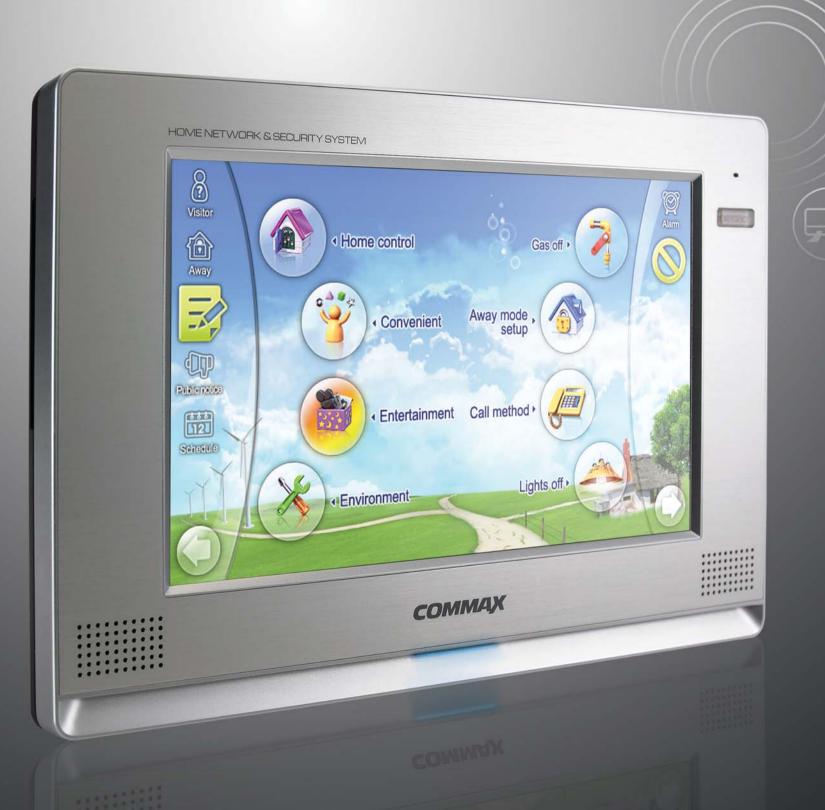

# CDP-1020A

### iF Design Award Product

It reinforces durability and high-grade designed metal body(optional color in silver, dark gray, gold) with aluminum and it keeps wall pad from users' scratch. It allows users to enjoy various home network

#### Features

- Elegant aluminum case adaptable in various color (Slver, gold, dark gray)
- GUI adaptable in accordance with users' taste.
- Remote control of device by Mobile, Internet.
- Notification of information in Complex (Public notice, Community)
- Connect to website only for Home network

#### Functions

- Monitoring & talk : Monitoring, Talk with a visitor, Monitoring a visitor in common entrance, Talk between households (Talk with video :optional), Bluetooth-Handy connection, Reviewing the image of a visitor when being away(Optional), Door lock release
- Security: Intruder alarm, Fire alarm, Gas leakage alarm, Connection of security company, Monitoring common area with video surveillance
- Convenience function: 1)Control function: A lighting influence one's sentiment, A gas Valve, A air Conditioner, A heating apparatus, All-put-out lights 2)Additional service(Optional): Home intelligent appliances, Calling elevator, Unmanned home delivery, Speech recognition
- Information display: Voice Memo, Schedule Management, Address directory, Notice of arrival one's car. Weather information, Traffic information, Connection of parking
- Ventilation & healthcare service : Ventilation control, Healthcare control.
- Remote control: Through Mobile, Internet, ARS, Web site(www.ruvie.co.kr)