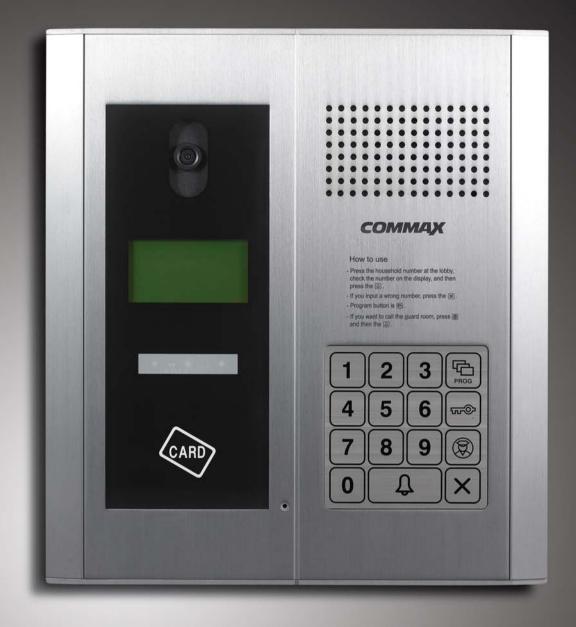

# DRC-600S New Lobby Phone

DRC-600S is a LAN type lobby phone which was designed by COMMAX's Know-how. Blue back light is applied to use at night and to focus its elegant design. Access by PIN, RF card as well as finger scan is applicable.

#### Specifications

- Power source : DC14V, 3A
- Mounting type : Flush mounted type
- Temperature : -10°C ~ +50°C (14°F ~ 122°F)
- Display : 5 inch color TFT LCD
- Wiring: LAN (CAT. 5e)
- Video and voice transmission way : MPEG-4(Video) / G.729(Voice)
- On-screen duration : 60 ± 30 sec
- Dimension: 212 x 362 x 22 [63](mm)
- · Embedding box size :

#### Features

- LAN type lobby phone
- Multilingual support(Korean, English, Spanish, Russian)
- · Access by pin, RF card, finger scan

#### Functions

- · Monitoring and talk with a visitor
- Talk with guard station, door lock release
- Each pin setting per a house
- RF card and finger scanning setting