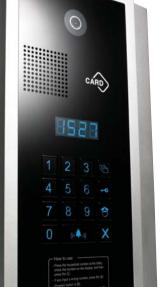

# DRC-600S New Lobby Phone

DRC-600S is a LAN type lobby phone which was designed by COMMAX's Know-how. Blue back light is applied to use at night and to focus its elegant design. Access by PIN, RF card as well as finger scan is applicable.

#### Specifications

- Power source : DC14V, 3A
- Mounting type : Flush mounted type
- Temperature : -10°C ~ +50°C (14°F ~ 122°F)
- Display : 5 inch color TFT LCD
- Wiring: LAN (CAT. 5e)
- Video and voice transmission way : MPEG-4(Video) / G.729(Voice)
- On-screen duration : 60 ± 30 sec
- Dimension: 212 x 362 x 22 [63](mm)
- · Embedding box size :

#### Features

- LAN type lobby phone
- Multilingual support(Korean, English, Spanish, Russian)
- · Access by pin, RF card, finger scan

#### Functions

- · Monitoring and talk with a visitor
- Talk with guard station, door lock release
- Each pin setting per a house
- RF card and finger scanning setting