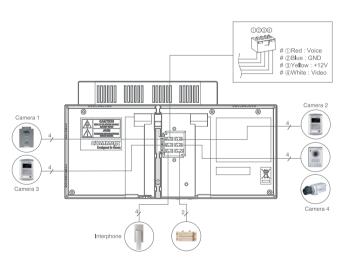

## CDV-71BE

#### Standalone

#### Specifications

- Power source : AC 100V-240V, 50/60Hz(Free voltage) / 25W
- Display : 7 inch wide TFT LCD
- Mounting type : Wall surface mounted type
- Wiring: 1)Camera unit: 4 wires 2)Interphone: 4 wires
- **Distance** : 50m( **Φ**0.65)
- · Communication : Handset
- On-screen duration :  $60 \pm 30 \text{ sec}$
- Temperature : 0°C ~ +40°C (32°F ~ 104°F)
- Image record : 128 cuts
- Dimension : 314 x 173 x 44(mm)

#### Functions

- Up to 4 cameras(Inter-choice CCTV camera or door camera unit)
- Available 1 audio type interphone(DP-4VH or DP-4VR)
- Reviewing the image of a visitor when being away
- Intercom function
- · Monitoring & talk with a visitor
- Door lock release
- OSD interface

#### CONNECTING DIAGRAM

#### Recommended Products

Door cameras

Interphone