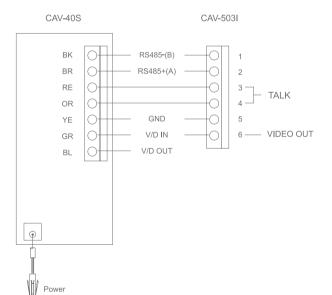

### CAV-40S Slave phone

COMMAX Home Automation is compatible with a lobby phone, a kitchen TV, sub-unit, bathroom unit, designed to run a intelligent service, such as the alarming of burglar, fire, gas leakage with various sensors as well as access control with a single-card.

#### Specifications

- Power source : AC100-240V, 18W
- Mounting type : Flush mounted type
- Temperature : 0°C ~ +40°C (32°F ~ 104°F)
- Display : 4 inch color TFT LCD
- Wiring: Bus type with 6 wires
- On-screen duration :  $60 \pm 30 \text{ sec}$
- Dimension: 216 x 140 x 17 [72](mm)Embedding box size:

#### Functions

- Sub unit for home network & home automation
- Bathroom usage only with waterproof/moisture proof feature
- Telephone function
- Emergency call
- Talk with a visitor
- Monitoring a visitor in common entrance