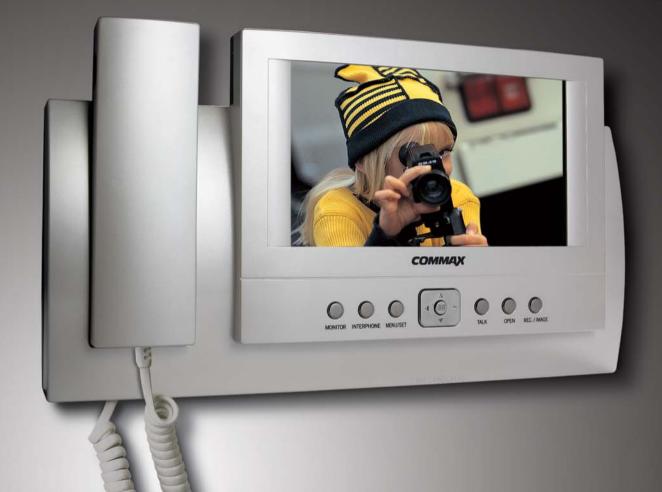

## **CDV-72BE** • Free-communication

- Features : Cord handset / Door answering & monitoring / Connectable up to 4 cameras / Visitor image memory (128 cuts) / OSD interface / CCTV surveillance camera / Security : Burglar
- Power source : AC 100-240V(50Hz | 60Hz) / Max 17W Wiring : 4 wires Wiring distance : Monitor-20m(  $\wp$ 0.5)
- **Dimensions** : 314 X 173 X 44 (mm)

## **CAV-72B** • Free-communication

- Features : Cord handset & hands-free / Door answering & monitoring / Room to room call & pause(Expandable up to 20 monitors) / Connectable up to 4 cameras / Visitor image memory (128 cuts) / OSD interface / CCTV surveillance camera / Security : Burglar
- Power source : AC 100-240V(50Hz | 60Hz) / Max 17W
- Wiring: 4 wires(Camera+CDS-4CM), 6 wires(CDS-4CM+Door unit)
- Wiring distance : Monitor-20m(  $\phi$ 0.5) Dimensions : 314 X 173 X 44 (mm)

## **CDV-72BE** • Free-communication

- Features : Cord handset / Door answering & monitoring / Connectable up to 4 cameras / Visitor image memory (128 cuts) / OSD interface / CCTV surveillance camera / Security : Burglar
- **Power source** : AC 100-240V(50Hz | 60Hz) / Max 17W
- Wiring : 4 wires Wiring distance : Monitor-20m( $\phi$ 0.5)
- **Dimensions**: 314 X 173 X 44 (mm)