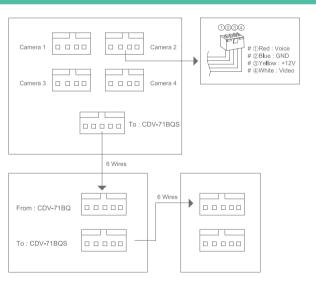

#### CDS-4CM

- Power source : AC 100V-240V
- Wiring: 1) Camera unit: 4 wires
  - 2) Master monitor unit : 6 wires
  - 3) Telephone : 2 wires
- Distance : To door camera unit : 50m, To master unit : 20m
- Dimension : 300 x 200 x 51(mm)

#### Functions

- Up to 4 cameras(Inter-choice CCTV camera or door camera) and up to 20 monitors are connected through CDS-4CM.
- 7 inch TFT LCD is applied to see a visitor for high resolution quality.
- Reviewing the image of a visitor when being away
- Intercom function
- Monitoring & talk with a visitor
- Door lock release
- OSD(On screen display) interface