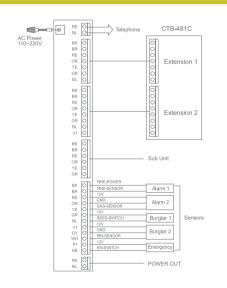

### Multi-Entry Strategy System wonderful video/audio quality over 40 years

- Easy installation and saving cost with one UTP cable(CAT.5)
- · Various room unit selection in color, B/W and audio door phone.
- Various choice of entrance panel in accordance with the number of households (Key button type, simple button type)
- Cover up to 200 households per building and up to 12 buildings (2,400 households)
- Outside distributor is allowed to control a access of this system by connecting up to 4 outside entrance panels.
- Modular in simple button type for easy extension.
- Connectable up to 2 sub units
- (Total 3 in-house units connectable including master unit)
- Research names of each residents through key button.
- Easy recognition at night by white LED lamp(Key pad type)
- Single power covers up to 8 floor distributors.
- Power source : DC 28V / 5A

#### Specifications

- Power source : DC 24V-28V, 5A(Supplied from floor distributor)
- An extra power is required for sub units.
- Display : 5 inch TFT LCD
- Mounting type : Wall surface mounted type
- Wiring: To floor distributor-6 wires(Talk2, Data1, Power1, Video1, GND1)
- **Distance** : Between floor distributor to in-house unit UTP(  $\phi$ 0.5)50m
- Communication : Handset
- On-screen duration : 60 ±30 sec
- **Dimension**: 285 x 140 x 46(mm)

#### Functions

- DC type color video door phone
- When installing only 1 master unit, power is supplied from a -building distributor without an additional power supply.
- Sub units need an extra power source.
- 3 Buttons: "Guard station call", "Door release", "Extension call"
- COMMAX chime(Sol, Mi, Do) is the ring tone that sounds from multi entry panel. "Ding-dong" sounds from an individual door when there is a call.
- Door lock release
- 6 wires UTP cable(CAT 5.) including a power source.