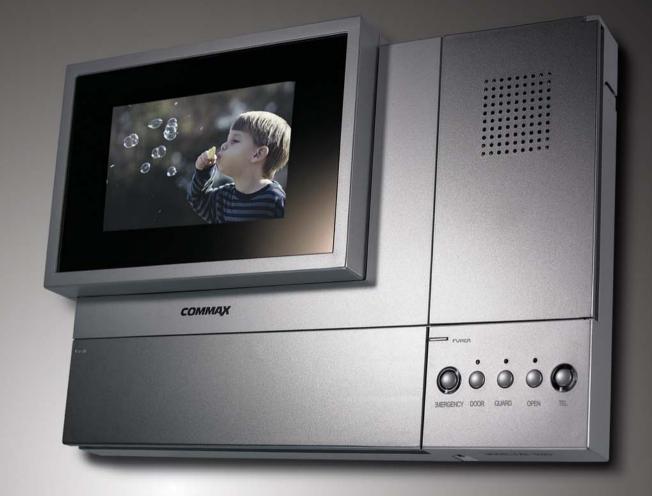

## CAV-71B

#### World first

"Smart view" series is one of COMMAX products that can satisfy various clients' needs, launched with unique concept as the first world's video door phone through COMMAX 40th technology know-how.

know-how.
Acquisition of 2008 " iF Design award" proves its design is to a world-class.

#### Specifications

CAV-71B

- Power source : AC 100V-240V, 50/60Hz(Free voltage) / 17W
- Display: 7 inch wide TFT LCD
- Mounting type : Wall surface mounted type
- Wiring : 1)CDS-4CM(Video distributor unit) : 6 wires 2)CAV-71B : 6 wires
- Distance : CAV-71B to CAV-71B : 20m(  $\phi$  0.65)
- Communication : Handset & Hands free
- On-screen duration :  $60 \pm 30 \text{ sec}$
- Temperature : 0°C  $\sim$  +40°C (32°F  $\sim$  104°F)
- Image record : 128 cuts
- **Dimension** : 314 x 173 x 44(mm)