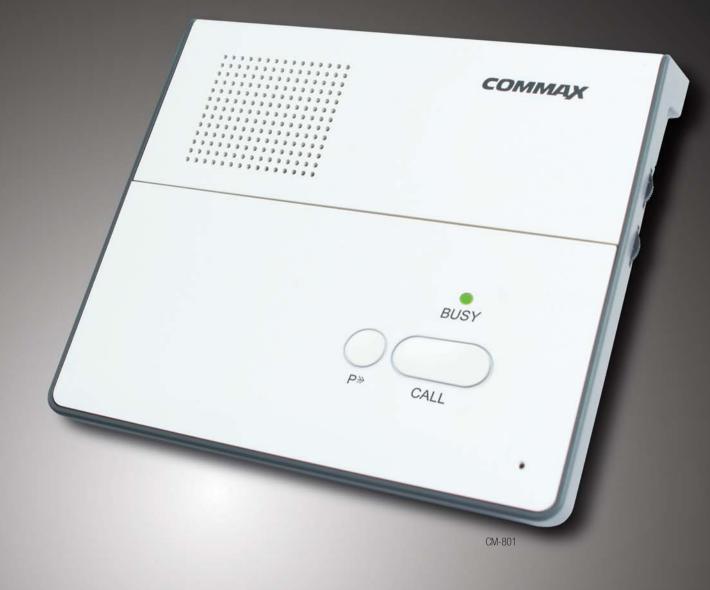

# Digitalizing

& New Fashioned Intercom

CM-810M

Applicable to hospitals, guard station, office environments Assuring the best audio quality at any places

CM-810

CM-800

CM-801