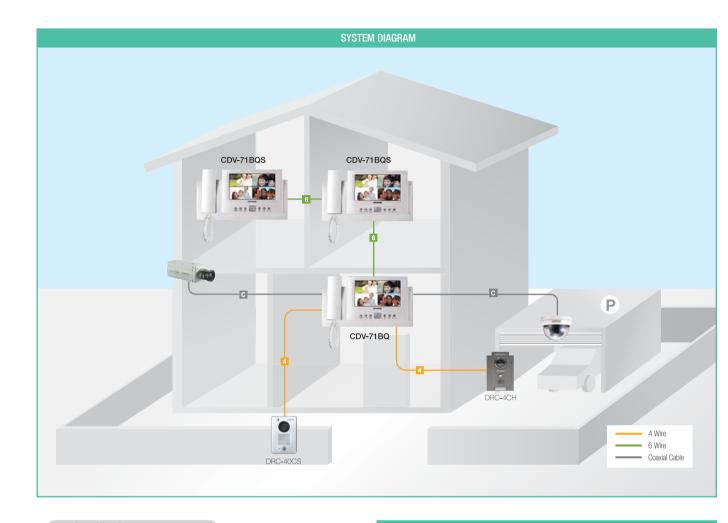

# MS-10 .... CDV-71BSE 4 Wire Coaxial Cable

SYSTEM DIAGRAM

Video Door Phone (Smart View Series)