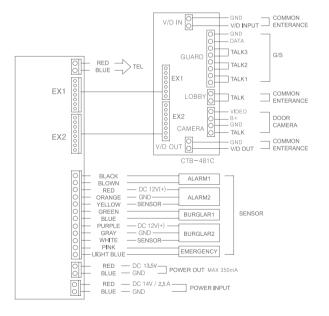

### Multi-Entry Strategy System wonderful video/audio quality over 40 years

- Easy installation and saving cost with one UTP cable(CAT.5)
- · Various room unit selection in color, B/W and audio door phone.
- Various choice of entrance panel in accordance with the number of households (Key button type, simple button type)
- Cover up to 200 households per building and up to 12 buildings (2,400 households)
- Outside distributor is allowed to control a access of this system by connecting up to 4 outside entrance panels.
- Modular in simple button type for easy extension.
- Connectable up to 2 sub units
- (Total 3 in-house units connectable including master unit)
- Research names of each residents through key button.
- Easy recognition at night by white LED lamp(Key pad type)
- Single power covers up to 8 floor distributors.
- Power source : DC 28V / 5A

#### Specifications

- Power source : DC 24V-28V, 5A(Supplied from floor distributor)
- An extra power is required for sub units.
- Display : 5 inch TFT LCD
- Mounting type : Wall surface mounted type
- Wiring: To floor distributor-6 wires(Talk2, Data1, Power1, Video1, GND1)
- **Distance** : Between floor distributor to in-house unit UTP(  $\phi$ 0.5)50m
- Communication : Handset
- On-screen duration : 60 ±30 sec
- **Dimension**: 285 x 140 x 46(mm)

#### Functions

- DC type color video door phone
- When installing only 1 master unit, power is supplied from a -building distributor without an additional power supply.
- Sub units need an extra power source.
- 3 Buttons: "Guard station call", "Door release", "Extension call"
- COMMAX chime(Sol, Mi, Do) is the ring tone that sounds from multi entry panel. "Ding-dong" sounds from an individual door when there is a call.
- Door lock release
- 6 wires UTP cable(CAT 5.) including a power source.