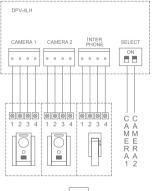

# Puzzle & Blooming in Color

**DPV-4LH** Hands Free B/W Video Door Phone

Easily make your space different with a stylish design Convenient access to the door with a sub monitor

- 1 cable installation system : Lowest labor cost / Easy installation / Lowest cable cost
- Up to 2,400 households
- Guard station unit supportable
- Digital entry panels
- Customization of operating parametres