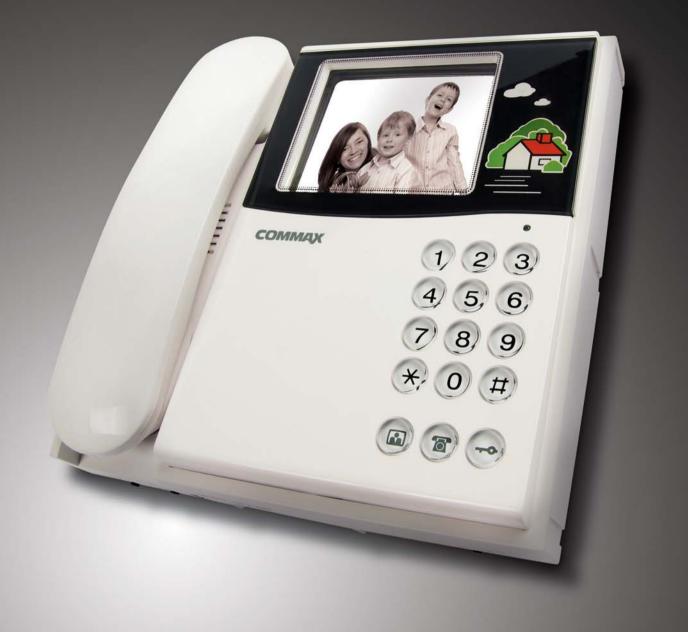

# Puzzle & Blooming in Color

**DPV-4LH** Hands Free B/W Video Door Phone

Easily make your space different with a stylish design Convenient access to the door with a sub monitor

- 1 cable installation system : Lowest labor cost / Easy installation / Lowest cable cost
- Up to 2,400 households
- Guard station unit supportable
- Digital entry panels
- Customization of operating parametres