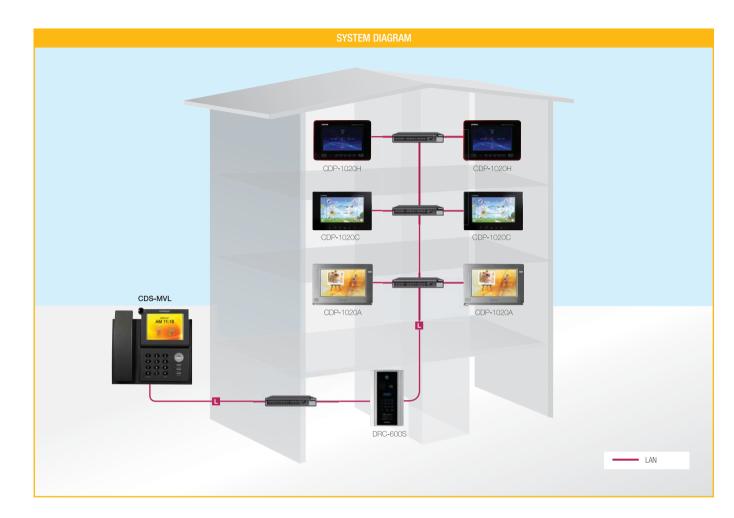

#### Recommended Products

 Home automation color video door monitors, home network wall-pad(CDP-1020H)s with internet and leased line functions.

### Multi-Entry Strategy System wonderful video/audio quality over 40 years

- Easy installation and saving cost with one UTP cable(CAT.5)
- · Various room unit selection in color, B/W and audio door phone.
- Various choice of entrance panel in accordance with the number of households (Key button type, simple button type)
- Cover up to 200 households per building and up to 12 buildings (2,400 households)
- Outside distributor is allowed to control a access of this system by connecting up to 4 outside entrance panels.
- Modular in simple button type for easy extension.
- Connectable up to 2 sub units
- (Total 3 in-house units connectable including master unit)
- Research names of each residents through key button.
- Easy recognition at night by white LED lamp(Key pad type)
- Single power covers up to 8 floor distributors.
- Power source : DC 28V / 5A