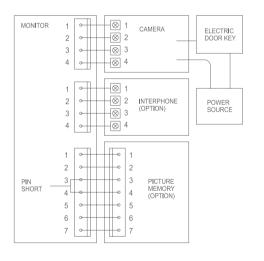

r source : AC 100V-240V, 50/60Hz(Free voltage) / 19W
- Display: 4 inch flat CRT
- Mounting type : Wall surface mounted type
- Wiring: 1)Camera unit: 4 wires 2)Interphone: 4 wires 3)Image memory: 7 wires
- **Distance** : To camera unit :  $50m(\Phi 0.65)$  / To interphone :  $20m(\Phi 0.65)$
- Communication : Handset
- On-screen duration :  $60 \pm 30$  sec
- Temperature : 0°C ~ +40°C (32°F ~ 104°F)
- Image record : 64 cuts(Optional)
- Dimension: 196 x 220 x 58(mm)

#### Features

- Reviewing the image of a visitor when being away (Optional/ Recommended products VM-64P)
- Interphone extension available DP-4VH or DP-4VR
- Easy installation by using 4 wiring method

#### Functions

- Monitoring a entrance
- Talk with a visitor
- Intercom function
- Door lock release

#### CONNECTING DIAGRAM



#### Recommended Products

Interphone







DP-4VH



Best ever

Strong and reliable design is applied. White creates a modern style. World popular and best seller in 21st century.





#### Specifications

• Power source : AC 100V-240V, 50/60Hz(Free voltage) / 19W

• Display: 4 inch flat CRT

• Mounting type : Wall surface mounted type

• Wiring: 1)Camera unit: 4 wires 2)Interphone: 4 wires

• Dimension: 191 x 222 x 56(mm)

• **Distance** : To camera unit  $50\text{m}(\phi 0.65)$  / To interphone  $30\text{m}(\phi 0.65)$ 

• Communication : Handset • On-screen duration : 60 ± 30 sec • Temperature : 0°C ~ +40°C (32°F ~ 104°F)

### Features

• Interphone extension available DP-4VH or DP-4VR

• Easy installation by using 4 wiring method

#### Functions

- Monitoring a entrance
- Talk with