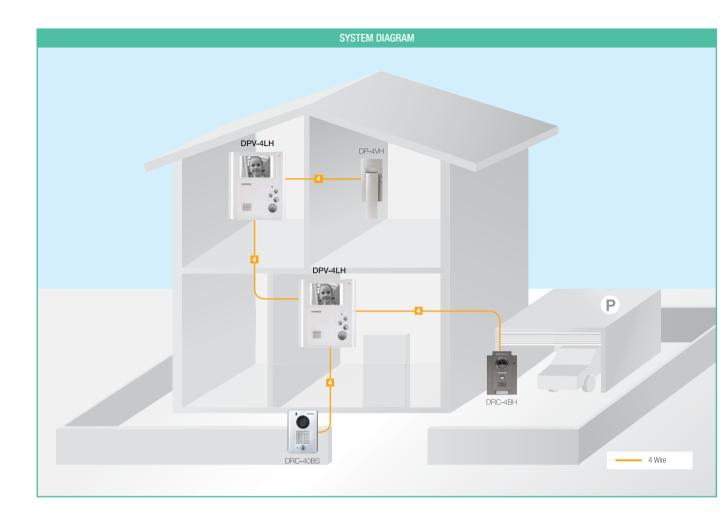

# Puzzle & Blooming in Color

**DPV-4LH** Hands Free B/W Video Door Phone

Easily make your space different with a stylish design Convenient access to the door with a sub monitor

- 1 cable installation system : Lowest labor cost / Easy installation / Lowest cable cost
- Up to 2,400 households
- Guard station unit supportable
- Digital entry panels
- Customization of operating parametres