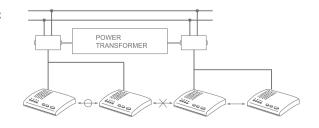

# Digitalizing

& New Fashioned Intercom

CM-810M

Applicable to hospitals, guard station, office environments Assuring the best audio quality at any places

CM-810

CM-800

CM-801

### New Guard station

CDS-MVL is a LAN type guard station with 5" TFT color LCD to check a visitor at common entrance. It is a integrated control room to manage event situation effectively in complex.

#### Functions

- Calling and talking with household
- Calling and talking with household
- Parking management
- Screening and control over going outside
- Intercommunication between household
- Screening for delivery
- Emergency indication and screening inside house
- Telephone book