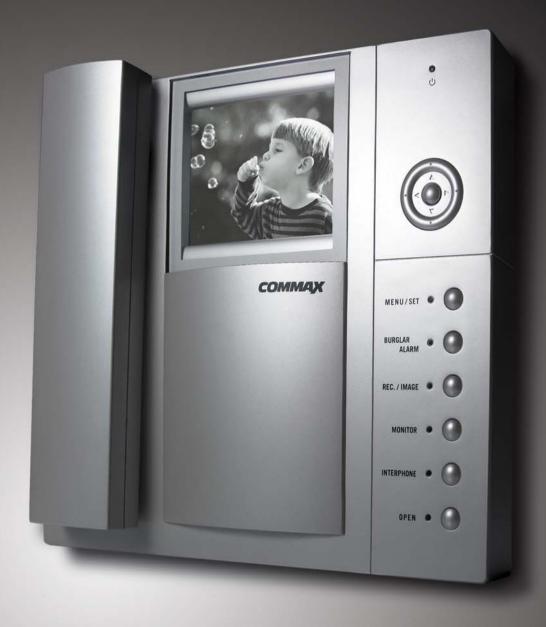

## CAV-71B

#### World first

"Smart view" series is one of COMMAX products that can satisfy various clients' needs, launched with unique concept as the first world's video door phone through COMMAX 40th technology know-how.

know-how.
Acquisition of 2008 " iF Design award" proves its design is to a world-class.

#### Specifications

CAV-71B

- Power source : AC 100V-240V, 50/60Hz(Free voltage) / 17W
- Display: 7 inch wide TFT LCD
- Mounting type : Wall surface mounted type
- Wiring : 1)CDS-4CM(Video distributor unit) : 6 wires 2)CAV-71B : 6 wires
- Distance : CAV-71B to CAV-71B : 20m(  $\phi$  0.65)
- Communication : Handset & Hands free
- On-screen duration :  $60 \pm 30 \text{ sec}$
- Temperature : 0°C  $\sim$  +40°C (32°F  $\sim$  104°F)
- Image record : 128 cuts
- **Dimension** : 314 x 173 x 44(mm)

#### Functions

- Up to 4 cameras(Inter-choice CCTV camera or door camera) and up to 20 monitors are connected through CDS-4CM.
- 7 inch TFT LCD is applied to see a visitor for high resolution quality.
- Reviewing the image of a visitor when being away
- Intercom function
- Monitoring & talk with a visitor
- Door lock release
- OSD(On screen display) interface