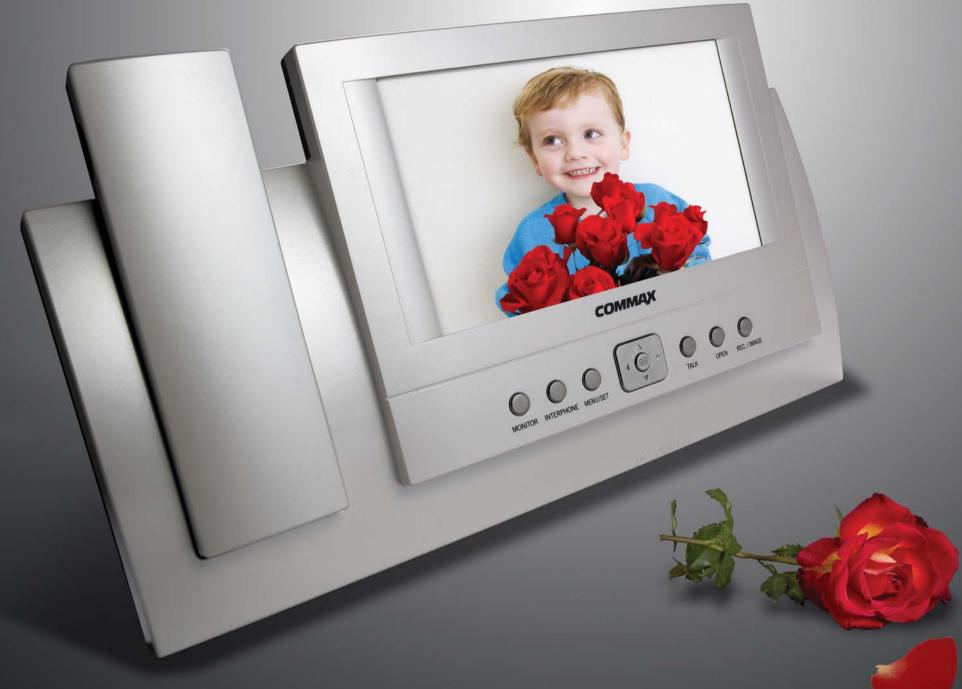

# Smart View Series

Smart view series create more sensations in your life We call it the innovation of video door pone with marvelous features World considered it the best design with iF design award

COMMAX proposes you to be with us anytime in your life

## CDV-71BQ/71BQS • Quad

- Features : Quad screen display / Expandable up to 2 monitors / Connectable up to 4 cameras / Visitor image memory(NTSC : 68 cuts, PAL : 58 cuts) / Door answering & monitoring / Door release
- Power source : AC 100-240V(50Hz | 60Hz) / CDV-71BQ : 25W, CDV-71BQS : 18W
- Wiring : 4 wires
- Wiring distance : Door unit-50m( $\phi$ 0.65)
- **Dimensions**: 314 X 173 X 44 (mm)