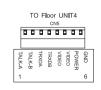

#### Specifications

- Power source : DC 24V-28V, 5A(Supplied from floor distributor)
- An extra power is required for sub units.
- Display : 5 inch TFT LCD
- Mounting type : Wall surface mounted type
- Wiring: To floor distributor-6 wires(Talk2, Data1, Power1, Video1, GND1)
- **Distance** : Between floor distributor to in-house unit UTP(  $\phi$ 0.5)50m
- Communication : Handset
- On-screen duration : 60 ±30 sec
- **Dimension**: 285 x 140 x 46(mm)

#### Specifications

- Power source : DC 24V-28V, 5A(Supplied from floor distributor)
   An extra power is required for sub units.
- Display: 4 inch flat CRT
- Mounting type : Wall surface mounted type
- Wiring: To CCU-FS 6 wires(Talk2, Data1, Power1, Video1, GND1)
- **Distance** : Between CCU-FS to in-house unit UTP( $\phi$ 0.5)50m
- Communication : Handset
- On-screen duration :  $60 \pm 30 \text{ sec}$
- **Dimension**: 196 x 220 x 59(mm)