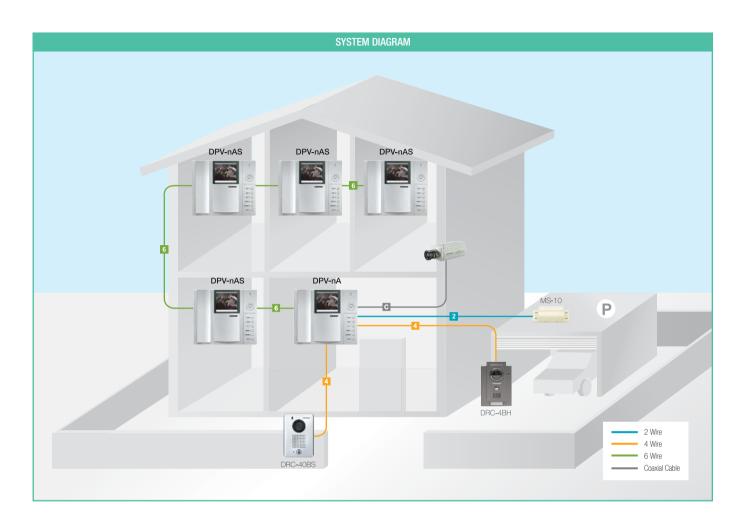

### Multi-Entry Strategy System wonderful video/audio quality over 40 years

- Easy installation and saving cost with one UTP cable(CAT.5)
- · Various room unit selection in color, B/W and audio door phone.
- Various choice of entrance panel in accordance with the number of households (Key button type, simple button type)
- Cover up to 200 households per building and up to 12 buildings (2,400 households)
- Outside distributor is allowed to control a access of this system by connecting up to 4 outside entrance panels.
- Modular in simple button type for easy extension.
- Connectable up to 2 sub units
- (Total 3 in-house units connectable including master unit)
- Research names of each residents through key button.
- Easy recognition at night by white LED lamp(Key pad type)
- Single power covers up to 8 floor distributors.
- Power source : DC 28V / 5A

#### Specifications

- Power source : DC 24V-28V, 5A(Supplied from floor distributor)
- An extra power is required for sub units.
- Display : 5 inch TFT LCD
- Mounting type : Wall surface mounted type
- Wiring: To floor distributor-6 wires(Talk2, Data1, Power1, Video1, GND1)
- **Distance** : Between floor distributor to in-house unit UTP(  $\phi$ 0.5)50m
- Communication : Handset
- On-screen duration : 60 ±30 sec
- **Dimension**: 285 x 140 x 46(mm)

#### Functions

- Simple installation: 8wires when including a separate power source
- / All wiring can be used with one UTP cable (CAT 5.)
- · Connect up to 4 multi-entry panels per building.
- Connect up to 3 in-house units, including the master unit per household.
- Connect up to 4 residences units with one floor distributor (CCU-FS) per floor.
- · Connect all multi-entry panels with one building distributor( CCU-BS).
- Multi-entry panels require a power source of DC 24V and DC 28V if a separate power supply is needed to support more installation distance.
- All the in-house units (Color video door phone, B/W door phone or Audio door phone) are DC power type products and only the master unit is supplied with a power source from the floor distributor (CCU-FS). Additional in-house units need a separate power source, except for the audio type in-house unit(AP-5HM).
- · A door camera unit does not serve as an individual door bell, but the 2 wires door bell type is supported for an individual door.
- Full duplex
- · Manual camera angle adjustment
- Night automatic illumination-white LED illumination (Built-in camera)
- Door lock release