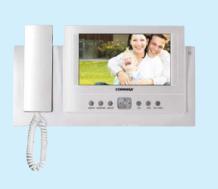

/ Door release
- Power source : AC 100-240V(50Hz | 60Hz) / CDV-71BQ : 25W, CDV-71BQS : 18W
- Wiring : 4 wires
- Wiring distance : Door unit-50m( $\phi$ 0.65)
- **Dimensions**: 314 X 173 X 44 (mm)



## **CDV-72BE** • Free-communication

- Features : Cord handset / Door answering & monitoring / Connectable up to 4 cameras / Visitor image memory (128 cuts) / OSD interface / CCTV surveillance camera / Security : Burglar
- Power source : AC 100-240V(50Hz | 60Hz) / Max 17W Wiring : 4 wires Wiring distance : Monitor-20m(  $\wp$ 0.5)
- **Dimensions** : 314 X 173 X 44 (mm)

#### CDT-180

- Power source : Ni-MH 1.2V 600mA, AAA X 3(Hand set)
- Wiring: Wireless Wiring distance: Outdoor: Max. 200m / Indoor: Max. 40m
- **Dimensions**: Hand set: 28 X 46.5 X 115 (mm) Base station: 133 X 81.5 X 52.5(mm)



## CAV-71B • World first

- Features: Handset & hands-free / Door answering & monitoring / Room to room call & pause(Expandable up to 20 monitors) / Connectable up to 4 cameras / Visitor image memory(128 cuts) / OSD interface / CCTV surveillance camera / Security: Burglar
- Power source : AC 100-240V(50Hz | 60Hz) / Max 17W
- Wiring: 4 wires(Camera+CDS-4CM), 6 wires(CDS-4CM+Door unit)
- Wiring distance : Monitor-20m( $\phi$ 0.5)
- **Dimensions** : 314 X 173 X 44 (mm)



## **CDV-71BSE** • Security

- **Features** : Security-4 zones / Connectable up to 4 cameras / CCTV surveillance / Security(Burglar) / OSD menu control / Visitor image memory (128 cuts) / Additional interphone connectable
- Power source : AC 100-240V(50Hz | 60Hz) / Max 25W
- Wiring : 4 wires
- Wiring distance : Door unit-5