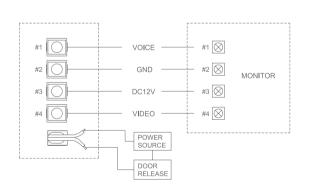

# Video Door Phone

Video door phone can satisfy your needs with home secure functions such as monitoring visitors and recording the image of visitors.

It is featured with easy installation and wiring for various installation environments. As it enables simultaneous communications and telephone calls, users can talk to a security guard and visitors at the door and open the entrance. As image memory is built in, it is possible to check visitors by recording visitors' images. It is adapted powerful security function and easy to use OSD(On-screen display).

In the house, offices and hospitals, video door phone can provide you with remarkable convenience and safety.