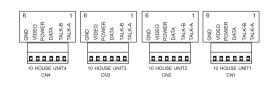

# CCU-BS Building distributor

#### CONNECTING DIAGRAM

#### Specifications

- Power source : DC 24V-28V, 5A
- Power consumption : Stand by-215mA / Operating 1.3A
- Wiring: 1)CCU-BS to CCU-FS: 8 wires 2)CCU-BS to CCU-OS: 6 wires
- Distance: 1)CCU-BS to last CCU-FS: 200m / CCU-BS to entry panel, within 20m on normal power operation(Using separate power supply maximum of up to 100m)
- 2) Wiring can be used with one UTP cable (CAT 5.) to entry panel.

# CCU-FS Floor distributor

#### Specifications

• Power source : DC 24V-28V, 5A

• Power consumption : Stand by-215mA / Operating 1.3A

• Wiring: 1)CCU-BS to CCU-FS: 8 wires 2)CCU-FS to in-house: 6 wires

Distance : 1)CCU-BS to last CCU-FS : 200m / CCU-BS to entry panel, within 20m on normal power operation(Using separate power supply)