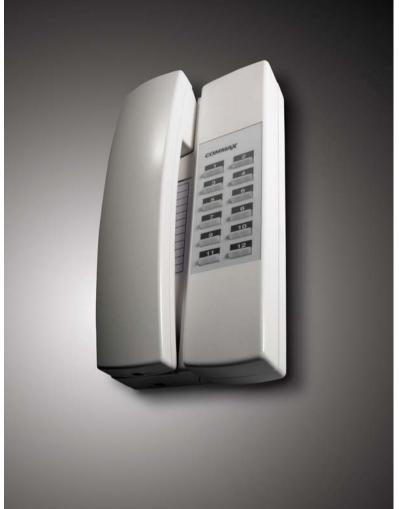

# Digitalizing

& New Fashioned Intercom

CM-810M

Applicable to hospitals, guard station, office environments Assuring the best audio quality at any places

CM-810

CM-800

CM-801