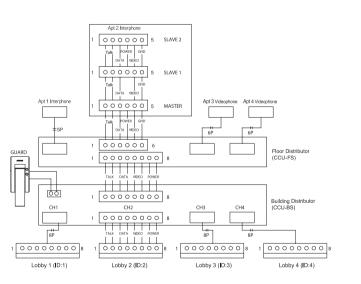

### Multi-Entry Strategy System wonderful video/audio quality over 40 years

- Easy installation and saving cost with one UTP cable(CAT.5)
- · Various room unit selection in color, B/W and audio door phone.
- Various choice of entrance panel in accordance with the number of households (Key button type, simple button type)
- Cover up to 200 households per building and up to 12 buildings (2,400 households)
- Outside distributor is allowed to control a access of this system by connecting up to 4 outside entrance panels.
- Modular in simple button type for easy extension.
- Connectable up to 2 sub units
- (Total 3 in-house units connectable including master unit)
- Research names of each residents through key button.
- Easy recognition at night by white LED lamp(Key pad type)
- Single power covers up to 8 floor distributors.
- Power source : DC 28V / 5A

#### Functions

- Simple installation: 8wires when including a separate power source
- / All wiring can be used with one UTP cable (CAT 5.)
- · Connect up to 4 multi-entry panels per building.
- Connect up to 3 in-house units, including the master unit per household.
- Connect up to 4 residences units with one floor distributor (CCU-FS) per floor.
- · Connect all multi-entry panels with one building distributor( CCU-BS).
- Multi-entry panels require a power source of DC 24V and DC 28V if a separate power supply is needed to support more installation distance.
- All the in-house units (Color video door phone, B/W door phone or Audio door phone) are DC power type products and only the master unit is supplied with a power source from the floor distributor (CCU-FS). Additional in-house units need a separate power source, except for the audio type in-house unit(AP-5HM).
- · A door camera unit does not serve as an individual door bell, but the 2 wires door bell type is supported for an individual door.
- Full duplex
- · Manual camera angle adjustment
- Night automatic illumination-white LED illumination (Built-in camera)
- Door lock release

#### Functions

- Inter-connection among in-houses units such as CAV-51M / APV-4PM/AP-5HM.
- · Connecting to door bell.
- Simple installation: 8wires when including a separate power source / All wiring can be used with one UTP cable(CAT 5.)
- Connect up to 4 multi-entry panels per building.
- Connect up to 3 in-house units, including the master unit per household. • Connect up to 4 residences units with one floor distributor(CCU-FS) per floor.
- · Connect all multi-entry panels with one building distributor(CCU-BS).
- Multi-entry panels require a power source of DC 24V and DC 28V if a
- separate power supply is needed to support more installation distance.
- All the in-house units(Color video door phone, B/W door phone or Audio door phone) are DC power type products and only the master unit is supplied with a power source from the floor distributor(CCU-FS). Additional in-house units need a separate power source, except for the audio type in-house unit (AP-5HM)
- · A door camera unit does not serve as an individual door bell, but the 2 wires door bell type is supported for an individual door.
- Full duplex
   Manual camera angle adjustment
- Night automatic illumination-white LED illumination (Built-in camera)

#### Functions

- As this is an audio type multi-entry panel without a camera module, it cannot be connected with color or B/W video door phone.
- · Connecting to door bell.
- Simple installation: 6wires when including a separate power source / All wiring can be used with one UTP cable(CAT 5.)
- · Connect up to 4 multi-entry panels per building.
- Connect up to 3 in-house units, including the master unit per household.
- Connect up to 4 residences units with one floor distributor(CCU-FS) per floor.
- Connect all multi-entry panels with one building distributor(CCU-BS).
- Multi-entry panels require a power source of DC 24V and DC 28V if a
- separate power supply is needed to support more installation distance.
- All the in-house units are DC power type products and only the master unit is supplied with a power source from the floor distributor(CCU-FS). Additional inhouse units need a separate power source, except for the audio type in-house unit(AP-5HM).
- A door camera unit does not serve as an individual door bell, but the 2 wires door bell type is supported for an individual door.
- Full duplex
- · Door lock release

# CCU-BS Building distributor

# CCU-FS Floor distributor

# CCU-OS Outside distributor