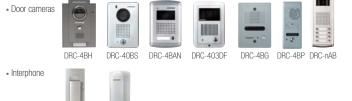

ite creates a modern style. World popular and best seller in 21st century.





#### Specifications

• Power source : AC 100V-240V, 50/60Hz(Free voltage) / 19W

• Display: 4 inch flat CRT

• Mounting type : Wall surface mounted type

• Wiring: 1)Camera unit: 4 wires 2)Interphone: 4 wires

• Dimension: 191 x 222 x 56(mm)

• **Distance** : To camera unit  $50\text{m}(\phi 0.65)$  / To interphone  $30\text{m}(\phi 0.65)$ 

• Communication : Handset • On-screen duration : 60 ± 30 sec • Temperature : 0°C ~ +40°C (32°F ~ 104°F)

### Features

• Interphone extension available DP-4VH or DP-4VR

• Easy installation by using 4 wiring method

#### Functions

- Monitoring a entrance
- Talk with a visitor
- Intercom function
- Door lock release



CONNECTING DIAGRAM

#### Recommended Products

DP-4VH





## DPV-KV TP-9KV/5KV

COMBY

convenience and safety.





#### Specifications

• Power source : 1)DPV-KV : DC17V 2)TP-nKV: DC 12V / 15W

• Display: 4 inch flat CRT

• Mounting type : Wall surface mounted type • Wiring: 1)DPV-KV: 2 wires(Coaxial cable)

2)TP-nKV: 4 wires

• Distance : DPV-KV : 200m / TP-nKV : 500m

• Communication : Handset

• On-screen duration : 60 ± 30 sec

• Temperature : 0°C ~ +40°C (32°F ~ 104°F) • Dimensions: 1)DPV-KV: 139 x 215 x 55(mm)

2)TP-nKV: 98 x 215 x 38(mm)

#### Features

- Multi-functional product combined video door phone with interphone function
- Additional up to 9(5) interphones are compatible, TP-9(5)KV

#### Functions

- · Monitoring a entrance
- Talk with a visitor
- Intercom function
- Door lock release

#### CONNECTING DIAGRAM



#### Recommen