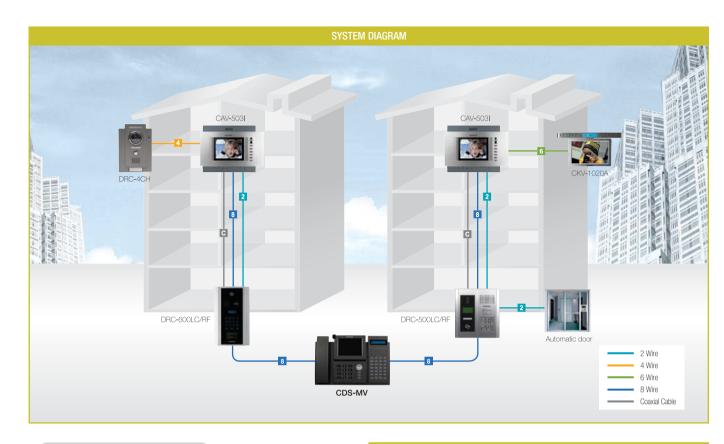

## CDS-MV

Video monitoring and conversation at main entrance, by using 5" LCD

CDS-MV is designed to strengthen the security of multi-residential complexes, and allows to talk with visitors, who are at main common entrance

The station also is designed to control and manage various big public events, which may be hold inside of residential complexes.

#### CONNECTING DIAGRAM

Talk 1~8, DATA
Communication Connector

#### Recommended Products

 Home automation color video door monitors, home network wall-pad(CDP-1020H)s with internet and leased line functions.