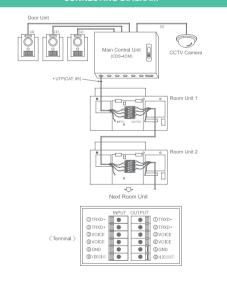

#### Specifications

CAV-71B

- Power source : AC 100V-240V, 50/60Hz(Free voltage) / 17W
- Display: 7 inch wide TFT LCD
- Mounting type : Wall surface mounted type
- Wiring : 1)CDS-4CM(Video distributor unit) : 6 wires 2)CAV-71B : 6 wires
- Distance : CAV-71B to CAV-71B : 20m(  $\phi$  0.65)
- Communication : Handset & Hands free
- On-screen duration :  $60 \pm 30 \text{ sec}$
- Temperature : 0°C  $\sim$  +40°C (32°F  $\sim$  104°F)
- Image record : 128 cuts
- **Dimension** : 314 x 173 x 44(mm)

#### CDS-4CM

- Power source : AC 100V-240V
- Wiring: 1) Camera unit: 4 wires
  - 2) Master monitor unit : 6 wires
  - 3) Telephone : 2 wires
- Distance : To door camera unit : 50m, To master unit : 20m
- Dimension : 300 x 200 x 51(mm)

#### Functions

- Up to 4 cameras(Inter-choice CCTV camera or door camera) and up to 20 monitors are connected through CDS-4CM.
- 7 inch TFT LCD is applied to see a visitor for high resolution quality.
- Reviewing the image of a visitor when being away
- Intercom function
- Monitoring & talk with a visitor
- Door lock release
- OSD(On screen display) interface

#### CONNECTING DIAGRAM