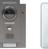

# DRC-600S New Lobby Phone

DRC-600S is a LAN type lobby phone which was designed by COMMAX's Know-how. Blue back light is applied to use at night and to focus its elegant design. Access by PIN, RF card as well as finger scan is applicable.

#### Specifications

- Power source : DC14V, 3A
- Mounting type : Flush mounted type
- Temperature : -10°C ~ +50°C (14°F ~ 122°F)
- Display : 5 inch color TFT LCD
- Wiring: LAN (CAT. 5e)
- Video and voice transmission way : MPEG-4(Video) / G.729(Voice)
- On-screen duration : 60 ± 30 sec
- Dimension: 212 x 362 x 22 [63](mm)
- · Embedding box size :

#### Features

- LAN type lobby phone
- Multilingual support(Korean, English, Spanish, Russian)
- · Access by pin, RF card, finger scan

#### Functions

- · Monitoring and talk with a visitor
- Talk with guard station, door lock release
- Each pin setting per a house
- RF card and finger scanning setting