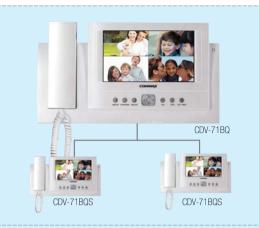

## CDV-71BQ/71BQS • Quad

- Features : Quad screen display / Expandable up to 2 monitors / Connectable up to 4 cameras / Visitor image memory(NTSC : 68 cuts, PAL : 58 cuts) / Door answering & monitoring / Door release
- Power source : AC 100-240V(50Hz | 60Hz) / CDV-71BQ : 25W, CDV-71BQS : 18W
- Wiring : 4 wires
- Wiring distance : Door unit-50m( $\phi$ 0.65)
- **Dimensions**: 314 X 173 X 44 (mm)

## CDV-71BQ/71BQS • Quad

- Features: Quad screen display / Expandable up to 2 monitors / Connectable up to 4 cameras / Visitor image memory(NTSC: 68 cuts, PAL: 58 cuts) / Door answering & monitoring / Door release
- Power source : AC 100-240V(50Hz | 60Hz) / CDV-71BQ : 25W, CDV-71BQS : 18W
- Wiring: 4 wires
- Wiring distance : Door unit-50m( $\phi$ 0.65)
- **Dimensions** : 314 X 173 X 44 (mm)