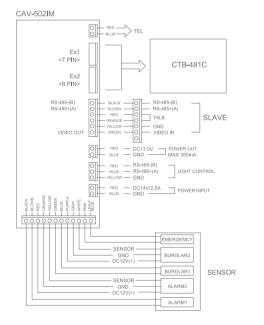

# **CAV-502IM** /702IM

## Best popular product

a kitchen TV, sub-unit, bathroom unit, designed to run a intelligent service, such as the alarming of burglar, fire, gas leakage with various sensors as well as access control with a single-card. Event is notified to guard station or refined security company automatically so that it makes your home life safe.

#### Specifications

- Power source : DC14V, 3A
- Mounting type : Flush mounted type
- Temperature : 0°C ~ +40°C (32°F ~ 104°F)
- Display: 5 inch / 7 inch wide color TFT LCD
- Wiring: Bus type with 12 wires(Lobby phone: 4 wires / Guard unit: 8 wires) Individual camera: 4 wires
- On-screen duration : 60 ± 30 sec
- Dimension: 310 x 208 x 32 [63](mm)
- Embedding box size :

#### Features

- Lighting control by ARS
- Multilingual support(Korean, English, Russian)
- Record visitor's images
- On screen display(OSD) interface

#### Functions

- Monitoring & talk : Monitoring, Talk with a visitor, Monitoring a visitor in common entrance, Talk between households (Talk with video : optional, Telephone function, Monitoring image of a visitor when being away, Door lock release
- Security : Intruder alarm, Fire alarm, Gas leakage alarm, Connection of security
- Convenience function : All-put-out lights, Reviewing the alarm of a visitor when being away, OSD menu control
- Remote control : ARS