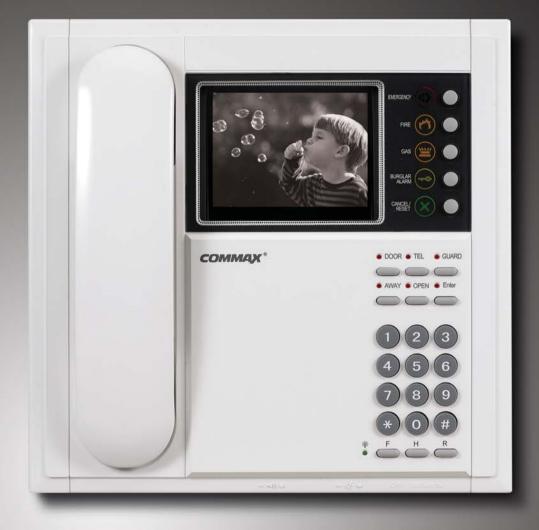

# CDP-1020A

### iF Design Award Product

It reinforces durability and high-grade designed metal body(optional color in silver, dark gray, gold) with aluminum and it keeps wall pad from users' scratch. It allows users to enjoy various home network

#### Specifications

• Power source : DC14.5V, 1.5A

• Power supply: SR819A

• Mounting type : Flush mounted type

• Temperature : 0°C ~ +50°C (32°F ~ 122°F)

• Display: 10.2 inch wide color TFT LCD & GUI by touch screen

• Wiring: LAN (CAT. 5e)

• Connector : RS-485 or PLC

• Image Record : 128 cuts

• On-screen duration : 60 ±30 sec

• Dimension: 318 x 215 x 18 [61](mm)

#### Features

- Elegant aluminum case adaptable in various color (Slver, gold, dark gray)
- GUI adaptable in accordance with users' taste.
- Remote control of device by Mobile, Internet.
- Notification of information in Complex (Public notice, Community)
- Connect to website only for Home network

#### Functions

- Monitoring & talk : Monitoring, Talk with a visitor, Monitoring a visitor in common entrance, Talk between households (Talk with video :optional), Bluetooth-Handy connection, Reviewing the image of a visitor when being away(Optional), Door lock release
- Security: Intruder alarm, Fire alarm, Gas leakage alarm, Connection of security company, Monitoring common area with video surveillance
- Convenience function: 1)Control function: A lighting influence one's sentiment, A gas Valve, A air Conditioner, A heating apparatus, All-put-out lights 2)Additional service(Optional): Home intelligent appliances, Calling elevator, Unmanned home delivery, Speech recognition
- Information display: Voice Memo, Schedule Management, Address directory, Notice of arrival one's car. Weather information, Traffic information, Connection of parking
- Ventilation & healthcare service : Ventilation control, Healthcare control.
- Remote control: Through Mobile, Internet, ARS, Web site(www.ruvie.co.kr)