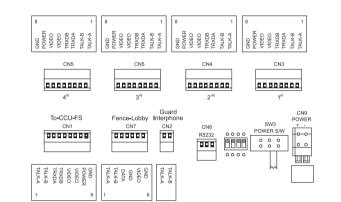

# CCU-BS Building distributor

#### CONNECTING DIAGRAM

#### Specifications

- Power source : DC 24V-28V, 5A
- Power consumption : Stand by-215mA / Operating 1.3A
- Wiring: 1)CCU-BS to CCU-FS: 8 wires 2)CCU-BS to CCU-OS: 6 wires
- Distance: 1)CCU-BS to last CCU-FS: 200m / CCU-BS to entry panel, within 20m on normal power operation(Using separate power supply maximum of up to 100m)
- 2) Wiring can be used with one UTP cable (CAT 5.) to entry panel.

# CCU-FS Floor distributor

#### Specifications

• Power source : DC 24V-28V, 5A

• Power consumption : Stand by-215mA / Operating 1.3A

• Wiring: 1)CCU-BS to CCU-FS: 8 wires 2)CCU-FS to in-house: 6 wires

Distance : 1)CCU-BS to last CCU-FS : 200m / CCU-BS to entry panel, within 20m on normal power operation(Using separate power supply)

# CCU-OS Outside distributor

#### Specifications

• Power source : DC 14V, 3A

• Power consumption : Stand by-215mA / Operating 1.3A

• Wiring: 1)CCU-OS to CCU-BS: 6 wires 2)CCU-OS to DRC-OSC/OSB: 8 wires

• Distance : 1)CCU-BS to CCU-OS : 400m