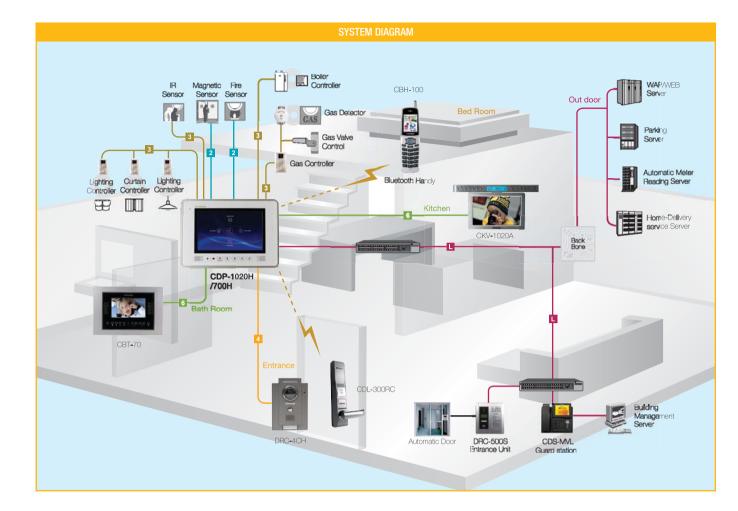

# Home Vetwork

COMMAX home network system controls interactively all digital appliances through three types of technologies which are All LAN, Dedicated Line and Dedicated Line + Internet.

It perfectly implements existing home automation and connect with Ethernet-based Wall Pad, home server and gateway. Home automation provides various information and functions by using convenient graphic user interface (GUI).

It exchanges data not only with the interior of a house (rooms/ a living room/ a kitchen) but also with the exterior by comprehensively connecting to all appliances at home (home automation system, home appliances and information devices). It is an integrated system that supports security system, various text information, SMS, video memory, home delivery and excellent performance in efficiency, stability and cost-effectiveness. It is the best device supporting, ARS and safe network management service.