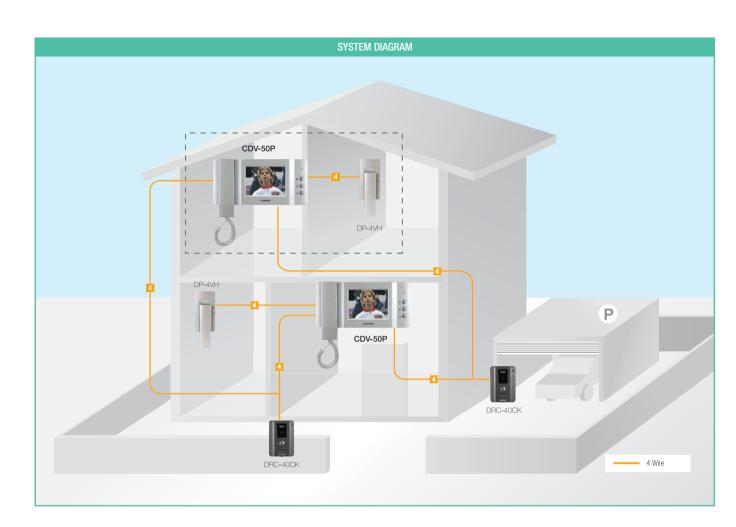

# Video Door Phone

Video door phone can satisfy your needs with home secure functions such as monitoring visitors and recording the image of visitors.

It is featured with easy installation and wiring for various installation environments. As it enables simultaneous communications and telephone calls, users can talk to a security guard and visitors at the door and open the entrance. As image memory is built in, it is possible to check visitors by recording visitors' images. It is adapted powerful security function and easy to use OSD(On-screen display).

In the house, offices and hospitals, video door phone can provide you with remarkable convenience and safety.