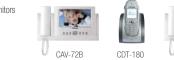

# CAV-72B/CDT-180

### Free-communication

world's video door phone through COMMAX 40th technology

Acquisition of 2008 " iF Design award" proves its design is to a

CAV-72B

• Power source: AC 100V-240V, 50/60Hz(Free voltage) / 17W

#### CDT-180

• Power source : Ni-MH 1.2V 600mA, AAAx3(Handset)

• Distance : Outdoor Max 200m / Indoor Max 40m

• **Dimensions**: 1)Handset: 28 x 46.5 x 115(mm) 2)Base station: 133 x 81.5 x 52.5(mm)

#### CDT-180

• Talk with a visitor • Telephone function • Door lock release

• Max 100 of telephone directory • Intercom function between DECT phone

Max 10 of redial number directory