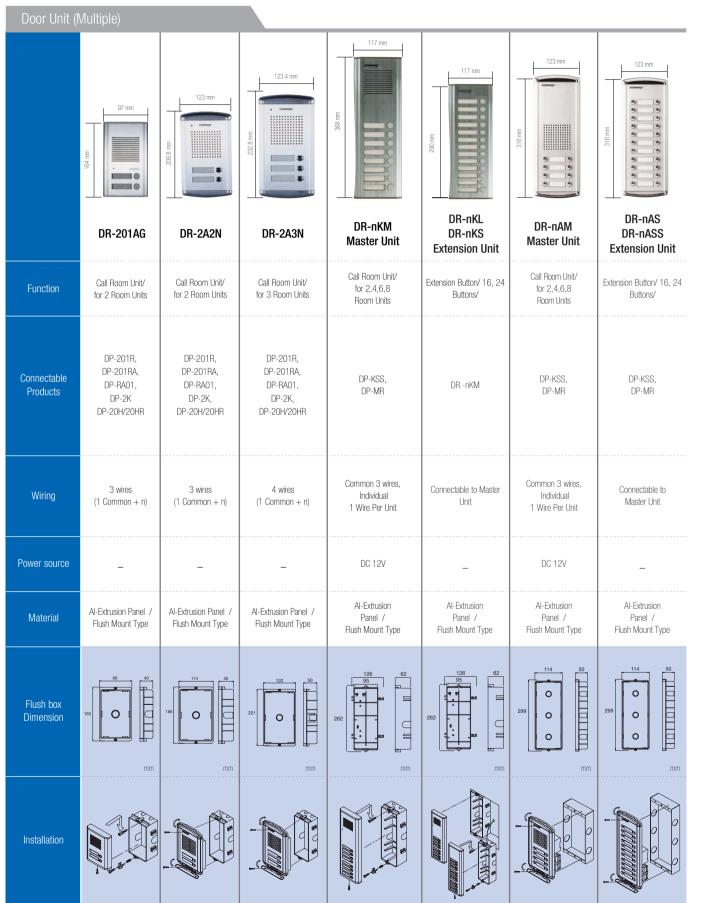

### Multi-Entry Strategy System wonderful video/audio quality over 40 years

- Easy installation and saving cost with one UTP cable(CAT.5)
- · Various room unit selection in color, B/W and audio door phone.
- Various choice of entrance panel in accordance with the number of households (Key button type, simple button type)
- Cover up to 200 households per building and up to 12 buildings (2,400 households)
- Outside distributor is allowed to control a access of this system by connecting up to 4 outside entrance panels.
- Modular in simple button type for easy extension.
- Connectable up to 2 sub units
- (Total 3 in-house units connectable including master unit)
- Research names of each residents through key button.
- Easy recognition at night by white LED lamp(Key pad type)
- Single power covers up to 8 floor distributors.
- Power source : DC 28V / 5A

Company Overview

#### Specifications

- Power source : DC 24V-28V, 5A(Supplied from floor distributor)
- An extra power is required for sub units.
- Display : 5 inch TFT LCD
- Mounting type : Wall surface mounted type
- Wiring: To floor distributor-6 wires(Talk2, Data1, Power1, Video1, GND1)
- **Distance** : Between floor distributor to in-house unit UTP(  $\phi$ 0.5)50m
- Communication : Handset
- On-screen duration : 60 ±30 sec
- **Dimension**: 285 x 140 x 46(mm)

#### Functions

- DC type color video door phone
- When installing only 1 master unit, power is supplied from a -building distributor without an additional power supply.
- Sub units need an extra power source.
- 3 Buttons: "Guard station call", "Door release", "Extension call"
- COMMAX chime(Sol, Mi, Do) is the ring tone that sounds from multi entry panel. "Ding-dong" sounds from an individual door when there is a call.
- Door lock release
- 6 wires UTP cable(CAT 5.) including a power source.