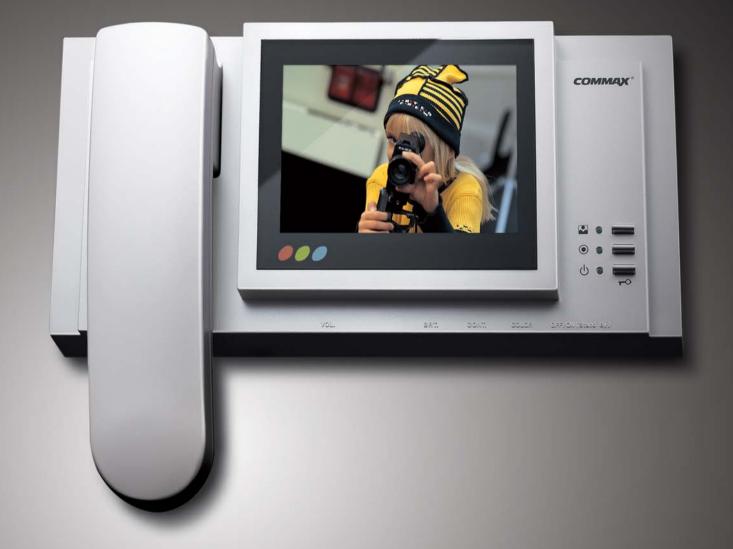

# Home Network system

Total solutions with a state of the art technology provide differentiated values for your smart home

**CDP-1020A** 

World class premium design recognized by iF Design Award Various colors in gold, dark silver, sliver make your life more stylish.

Now enjoy your life with COMMAX home network.

CDP-1020A

# CDP-1020A

### iF Design Award Product

It reinforces durability and high-grade designed metal body(optional color in silver, dark gray, gold) with aluminum and it keeps wall pad from users' scratch. It allows users to enjoy various home network

#### Specifications

• Power source : DC14.5V, 1.5A

• Power supply: SR819A

• Mounting type : Flush mounted type

• Temperature : 0°C ~ +50°C (32°F ~ 122°F)

• Display: 10.2 inch wide color TFT LCD & GUI by touch screen

• Wiring: LAN (CAT. 5e)

• Connector : RS-485 or PLC

• Image Record : 128 cuts

• On-screen duration : 60 ±30 sec

• Dimension: 318 x 215 x 18 [61](mm)