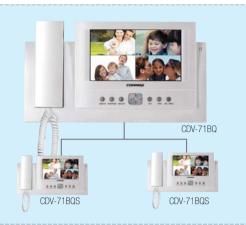

## CDV-71BQ/71BQS • Quad

- Features : Quad screen display / Expandable up to 2 monitors / Connectable up to 4 cameras / Visitor image memory(NTSC : 68 cuts, PAL : 58 cuts) / Door answering & monitoring / Door release
- Power source : AC 100-240V(50Hz | 60Hz) / CDV-71BQ : 25W, CDV-71BQS : 18W
- Wiring : 4 wires
- Wiring distance : Door unit-50m( $\phi$ 0.65)
- **Dimensions**: 314 X 173 X 44 (mm)

## CDV-71BQ/71BQS • Quad

- Features: Quad screen display / Expandable up to 2 monitors / Connectable up to 4 cameras / Visitor image memory(NTSC: 68 cuts, PAL: 58 cuts) / Door answering & monitoring / Door release
- Power source : AC 100-240V(50Hz | 60Hz) / CDV-71BQ : 25W, CDV-71BQS : 18W
- Wiring: 4 wires
- Wiring distance : Door unit-50m( $\phi$ 0.65)
- **Dimensions** : 314 X 173 X 44 (mm)