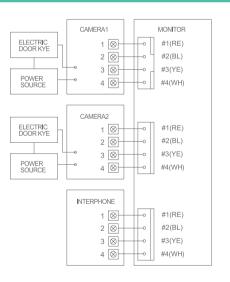

# Video Door Phone

Video door phone can satisfy your needs with home secure functions such as monitoring visitors and recording the image of visitors.

It is featured with easy installation and wiring for various installation environments. As it enables simultaneous communications and telephone calls, users can talk to a security guard and visitors at the door and open the entrance. As image memory is built in, it is possible to check visitors by recording visitors' images. It is adapted powerful security function and easy to use OSD(On-screen display).

In the house, offices and hospitals, video door phone can provide you with remarkable convenience and safety.