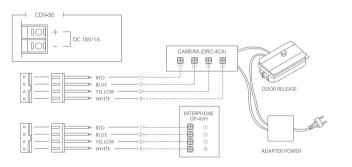

r. Simple style with powerful functions shall match your home in modern.





#### Specifications

- Power source : AC 100V-240V, 50/60Hz(Free voltage) /15W
- Display : 5 inch TFT LCD
- Mounting type : Wall surface mounted type
- Wiring: 1)Camera unit: 4 wires 2)Interphone: 4 wires
- **Distance** : To camera unit :  $50m(\phi 0.65)$  / To interphone :  $20m(\phi 0.65)$
- Communication : Handset • On-screen duration : 60 ± 30 sec
- Temperature : 0°C ~ +40°C (32°F ~ 104°F)
- **Dimension**: 285 x 140 x 46(mm)

#### Features

- Optional installation by using AC or DC power supply product(CDV-50/50D)
- Interphone extension available DP-4VH or DP-4VR

#### Functions

- Monitoring a entrance
- Talk with a visitor
- Intercom function(DP-4VH or DP-4VR)
- Door lock release

#### CONNECTING DIAGRAM



#### Recommended Products

• Door cameras

















B/W VIDEO DOOR PHONE-NEAT

2Cameras+2Monitors+1Interphone

With family look and neat design, it is suitable for various places.

Geometric surface design with hands-free talk creates a simple and temperate style





#### Specifications

- Power source : AC 100V-240V, 50/60Hz(Free voltage) /16W
- Display : 4 inch flat CRT
- Mounting type : Wall surface mounted type
- Wiring: 1)Camera unit: 4 wires 2)Interphone : 4 wires
- Distance : To camera unit : 50m(  $\phi$ 0.65) / To interphone : 20m(  $\phi$ 0.65)
- Communication : Hands-free
- On-screen duration :  $60 \pm 30$  sec
- Temperature : 0°C ~ +40°C (32°F ~ 104°F)
- Dimension: 190 x 226 x 48(mm)

#### Features

- Suitable for home interior with the design concept of puzzle type.