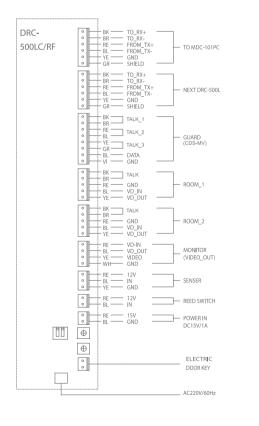

upgraded elegant design, that will well suit any installation environments.





#### Specifications

• Power source : AC100-240V, 18W

• Mounting type : Flush mounted type

 • Temperature : -10°C  $\sim$  +50°C (14°F  $\sim$  122°F)

• Wiring: 1)Guard unit: Bus type with 8 wires 2)Household: Bus type with 4 wires

• **Dimension** : 250 x 276 x 12 [61](mm)

• Embedding box size :

#### Functions

- Monitoring and talk with a visitor
- Talk with guard station
- Door lock release
- Each pin setting per a house
- RF card and finger scanning setting
- Calling and talking with household
- Calling and talking with Guard unit

#### Recommended Products

Home automation color video door monitors,
 home network wall-pad(CDP-1020H)s with internet and leased line functions.

#### CONNECTING DIAGRAM





### Multi-Entry Strategy System wonderful video/audio quality over 40 years





- Easy installation and saving cost with one UTP cable(CAT.5)
- · Various room unit selection in color, B/W and audio door phone.
- Various choice of entrance panel in accordance with the number of households (Key button type, simple button type)
- Cover up to 200 households per building and up to 12 buildings (2,400 households)
- Outside distributor is allowed to control a access of this system by connecting up to 4 outside entrance panels.
- Modular in simple button type for easy extension.
- Connectable up to 2 sub units
- (Total 3 in-house units connectable including master unit)
- Research names of each residents through key button.
- Easy recognition at night by white LED lamp(Key pad type)
- Single