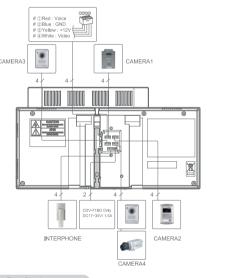

#### Specifications

CAV-71B

- Power source : AC 100V-240V, 50/60Hz(Free voltage) / 17W
- Display: 7 inch wide TFT LCD
- Mounting type : Wall surface mounted type
- Wiring : 1)CDS-4CM(Video distributor unit) : 6 wires 2)CAV-71B : 6 wires
- Distance : CAV-71B to CAV-71B : 20m(  $\phi$  0.65)
- Communication : Handset & Hands free
- On-screen duration :  $60 \pm 30 \text{ sec}$
- Temperature : 0°C  $\sim$  +40°C (32°F  $\sim$  104°F)
- Image record : 128 cuts
- **Dimension** : 314 x 173 x 44(mm)

#### CDS-4CM

- Power source : AC 100V-240V
- Wiring: 1) Camera unit: 4 wires
  - 2) Master monitor unit : 6 wires
  - 3) Telephone : 2 wires
- Distance : To door camera unit : 50m, To master unit : 20m
- Dimension : 300 x 200 x 51(mm)

#### Functions

- Up to 4 cameras(Inter-choice CCTV camera or door camera) and up to 20 monitors are connected through CDS-4CM.
- 7 inch TFT LCD is applied to see a visitor for high resolution quality.
- Reviewing the image of a visitor when being away
- Intercom function
- Monitoring & talk with a visitor
- Door lock release
- OSD(On screen display) interface

#### CONNECTING DIAGRAM