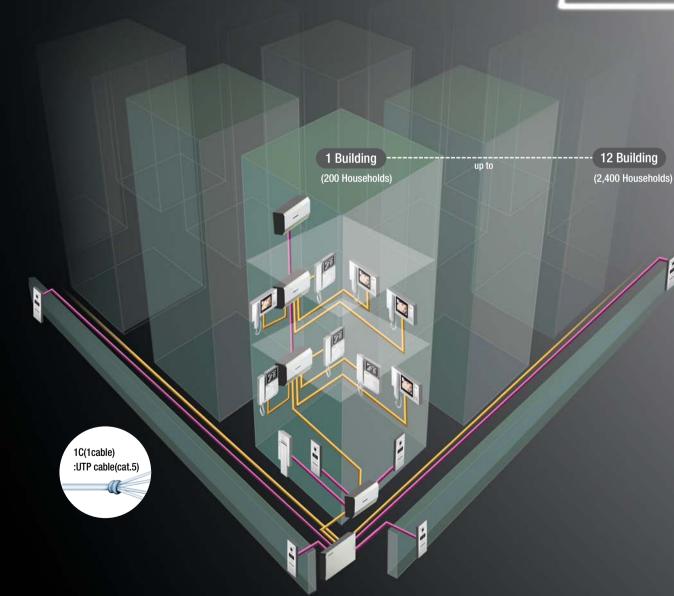

### Multi-Entry Strategy System wonderful video/audio quality over 40 years

- Easy installation and saving cost with one UTP cable(CAT.5)
- · Various room unit selection in color, B/W and audio door phone.
- Various choice of entrance panel in accordance with the number of households (Key button type, simple button type)
- Cover up to 200 households per building and up to 12 buildings (2,400 households)
- Outside distributor is allowed to control a access of this system by connecting up to 4 outside entrance panels.
- Modular in simple button type for easy extension.
- Connectable up to 2 sub units
- (Total 3 in-house units connectable including master unit)
- Research names of each residents through key button.
- Easy recognition at night by white LED lamp(Key pad type)
- Single power covers up to 8 floor distributors.
- Power source : DC 28V / 5A