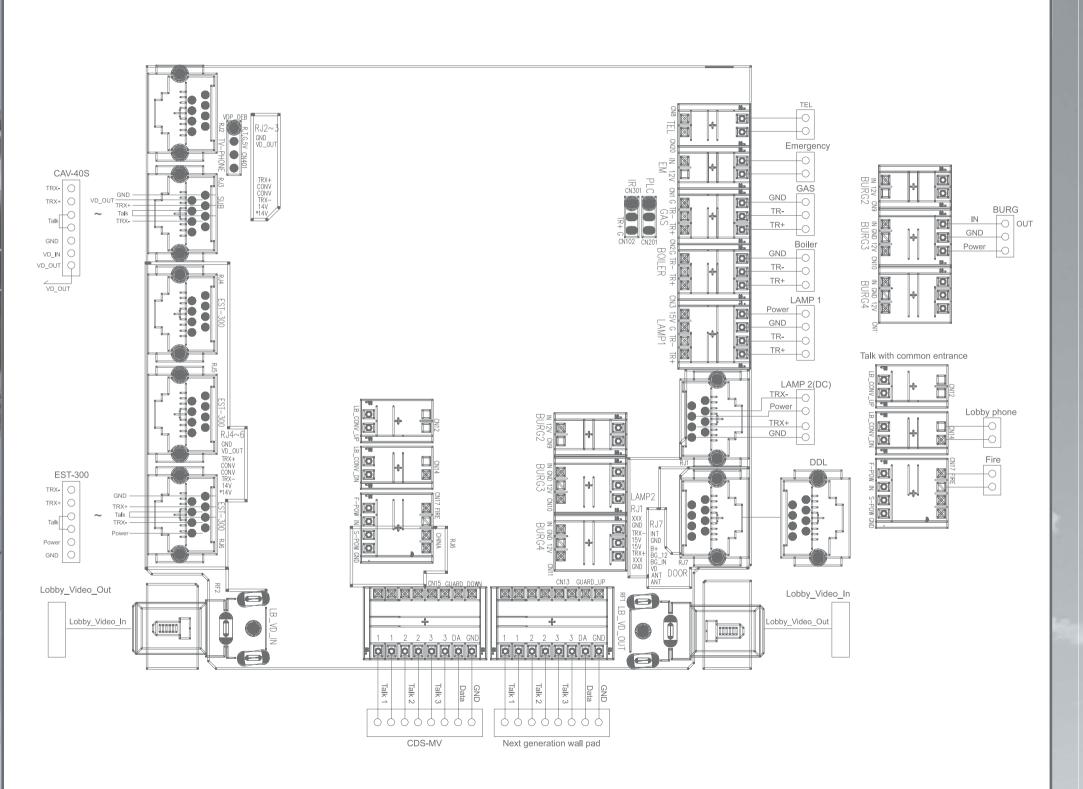

#### Home Automation System

COMMAX home automation basically enables home automation function and provides video communication, various security system, etc.

# Home Vetwork

COMMAX home network system controls interactively all digital appliances through three types of technologies which are All LAN, Dedicated Line and Dedicated Line + Internet.

It perfectly implements existing home automation and connect with Ethernet-based Wall Pad, home server and gateway. Home automation provides various information and functions by using convenient graphic user interface (GUI).

It exchanges data not only with the interior of a house (rooms/ a living room/ a kitchen) but also with the exterior by comprehensively connecting to all appliances at home (home automation system, home appliances and information devices). It is an integrated system that supports security system, various text information, SMS, video memory, home delivery and excellent performance in efficiency, stability and cost-effectiveness. It is the best device supporting, ARS and safe network management service.