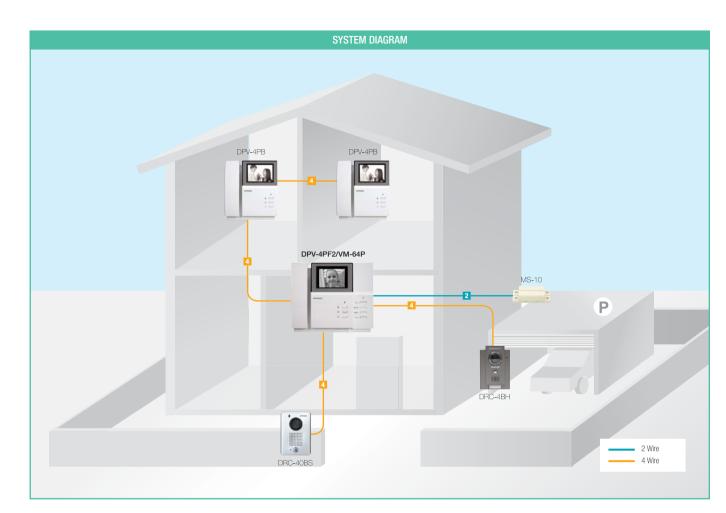

# MS-10 .... CDV-71BSE 4 Wire Coaxial Cable

SYSTEM DIAGRAM

Video Door Phone (Smart View Series)