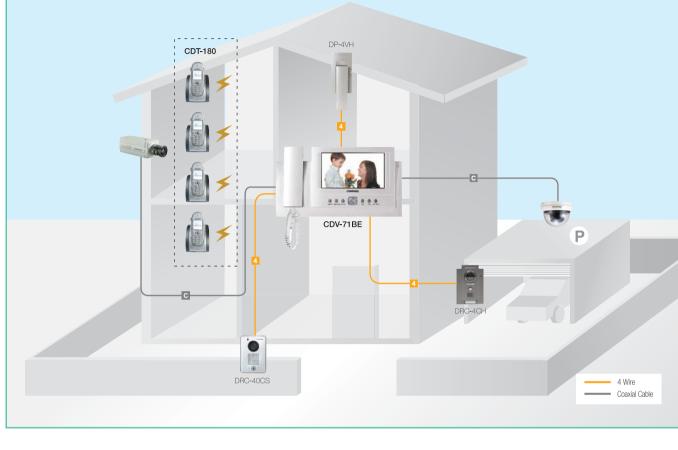

## CDV-71BQ/71BQS • Quad

- Features : Quad screen display / Expandable up to 2 monitors / Connectable up to 4 cameras / Visitor image memory(NTSC : 68 cuts, PAL : 58 cuts) / Door answering & monitoring / Door release
- Power source : AC 100-240V(50Hz | 60Hz) / CDV-71BQ : 25W, CDV-71BQS : 18W
- Wiring : 4 wires
- Wiring distance : Door unit-50m( $\phi$ 0.65)
- **Dimensions**: 314 X 173 X 44 (mm)

#### CDT-180

- Power source : Ni-MH 1.2V 600mA, AAA X 3(Hand set)
- Wiring: Wireless Wiring distance: Outdoor: Max. 200m / Indoor: Max. 40m
- **Dimensions**: Hand set: 28 X 46.5 X 115 (mm) Base station: 133 X 81.5 X 52.5(mm)

#### CDT-180

- Power source : Ni-MH 1.2V 600mA, AAA X 3(Hand set)
- Wiring: Wireless Wiring distance: Outdoor: Max. 200m / Indoor: Max.40m
- **Dimensions**: Hand set: 28 X 46.5 X 115 (mm) / Base station: 133 X 81.5 X 52.5(mm)
- Applicable product : CAV-72B

#### CDT-180

- Power source : Ni-MH 1.2V 600mA, AAA X 3(Hand set)
- Wiring: Wireless Wiring distance: Outdoor: Max. 200m / Indoor: Max.40m
- **Dimensions**: Hand set: 28 X 46.5 X 115 (mm) / Base station: 133 X 81.5 X 52.5(mm)
- $\bullet \ \textbf{Applicable product} : \text{CAV-72B} \\$

#### CDT-180

- Power source : Ni-MH 1.2V 600mA, AAA X 3(Hand set)
- Wiring: Wireless Wiring distance: Outdoor: Max. 200m / Indoor: Max.40m
- **Dimensions**: Hand set: 28 X 46.5 X 115 (mm)

  Base station: 133 X 81.5 X 52.5(mm)