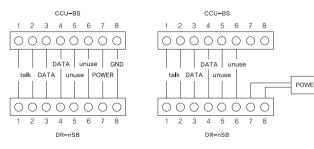

# CCU-BS Building distributor

#### CONNECTING DIAGRAM

#### Specifications

- Power source : DC 24V-28V, 5A
- Power consumption : Stand by-215mA / Operating 1.3A
- Wiring: 1)CCU-BS to CCU-FS: 8 wires 2)CCU-BS to CCU-OS: 6 wires
- Distance: 1)CCU-BS to last CCU-FS: 200m / CCU-BS to entry panel, within 20m on normal power operation(Using separate power supply maximum of up to 100m)
- 2) Wiring can be used with one UTP cable (CAT 5.) to entry panel.

# CCU-FS Floor distributor

#### Specifications

• Power source : DC 24V-28V, 5A

• Power consumption : Stand by-215mA / Operating 1.3A

• Wiring: 1)CCU-BS to CCU-FS: 8 wires 2)CCU-FS to in-house: 6 wires

Distance : 1)CCU-BS to last CCU-FS : 200m / CCU-BS to entry panel, within 20m on normal power operation(Using separate power supply)