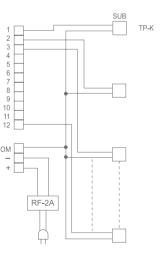

llent channel expandability between master phones and between a master phone and a sub station.



### Interphone & Intercom WONDERFUL VIDEO/AUDIO QUALITY OVER 40 YEARS

# TP-12AM

Applicable to hospitals, guard station, office environments Assuring the best audio quality at any places





#### Specifications

• Power source : DC24V, 500mA

• Mounting type : Wall surface mounted type • Temperature : 0°C ~ +40°C (32°F ~ 104°F)

• Wiring : Individual 2 wires • **Distance** : 1Km( **Φ**0.65) • **Dimension**: 114 x 220 x 33(mm)

#### Functions

- Supporting up to 12 pcs of TP-K (Sub-unit)
- Covering total system just through one power installation ( RF-2AS or RF-2A)
- Convenient caller identification by adopting red led
- · Calling to each station
- · LED indication

#### CONNECTING DIAGRAM



#### Recommended Products







# TP-1K

Easy & variant installation at any places by adopting 1.5V battery or DC 6V

Applicable to hospitals, guard station, office environments



#### Specifications

• Power source : DC6V, 300mA

• Mounting type : Wall surface mounted type

• Temperature : 0°C ~ +40°C(32°F ~ 104°F)

• Wiring : 2 wires

• **Distance** : 100m( **Φ** 0.65)

• **Dimension**: 98 x 215 x 38(mm)

#### Functions

- 1:1 intercommunication (Mutual call)
- Flexible & Variable installation by adopting 1.5 battery
- Applicable to Hospitals, Guard station, office environments
- Calling

#### Recommended Products



TP-1K



#### Interphone & Intercom WONDERFUL VIDEO/AUDIO QUALITY OVER 40 YEARS

# TP-nAC

Applicable to hospitals, guard station, office environments Assuring the best