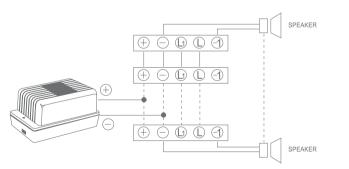

### Multi-Entry Strategy System wonderful video/audio quality over 40 years

- Easy installation and saving cost with one UTP cable(CAT.5)
- · Various room unit selection in color, B/W and audio door phone.
- Various choice of entrance panel in accordance with the number of households (Key button type, simple button type)
- Cover up to 200 households per building and up to 12 buildings (2,400 households)
- Outside distributor is allowed to control a access of this system by connecting up to 4 outside entrance panels.
- Modular in simple button type for easy extension.
- Connectable up to 2 sub units
- (Total 3 in-house units connectable including master unit)
- Research names of each residents through key button.
- Easy recognition at night by white LED lamp(Key pad type)
- Single power covers up to 8 floor distributors.
- Power source : DC 28V / 5A

Company Overview

#### Specifications

- Power source : DC 24V-28V, 5A(Supplied from floor distributor)
- An extra power is required for sub units.
- Display : 5 inch TFT LCD
- Mounting type : Wall surface mounted type
- Wiring: To floor distributor-6 wires(Talk2, Data1, Power1, Video1, GND1)
- **Distance** : Between floor distributor to in-house unit UTP(  $\phi$ 0.5)50m
- Communication : Handset
- On-screen duration : 60 ±30 sec
- **Dimension**: 285 x 140 x 46(mm)

#### Functions

- DC type color video door phone
- When installing only 1 master unit, power is supplied from a -building distributor without an additional power supply.
- Sub units need an extra power source.
- 3 Buttons: "Guard station call", "Door release", "Extension call"
- COMMAX chime(Sol, Mi, Do) is the ring tone that sounds from multi entry panel. "Ding-dong" sounds from an individual door when there is a call.
- Door lock release
- 6 wires UTP cable(CAT 5.) including a power source.