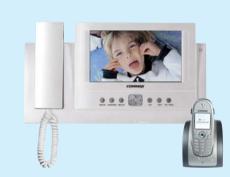

## **CDV-72BE** • Free-communication

- Features : Cord handset / Door answering & monitoring / Connectable up to 4 cameras / Visitor image memory (128 cuts) / OSD interface / CCTV surveillance camera / Security : Burglar
- Power source : AC 100-240V(50Hz | 60Hz) / Max 17W Wiring : 4 wires Wiring distance : Monitor-20m(  $\wp$ 0.5)
- **Dimensions** : 314 X 173 X 44 (mm)

## **CDV-72BE** • Free-communication

- Features : Cord handset / Door answering & monitoring / Connectable up to 4 cameras / Visitor image memory (128 cuts) / OSD interface / CCTV surveillance camera / Security : Burglar
- **Power source** : AC 100-240V(50Hz | 60Hz) / Max 17W
- Wiring : 4 wires Wiring distance : Monitor-20m( $\phi$ 0.5)
- **Dimensions**: 314 X 173 X 44 (mm)

# CAV-72B/CDT-180

### Free-communication

world's video door phone through COMMAX 40th technology

Acquisition of 2008 " iF Design award" proves its design is to a

CAV-72B

• Power source: AC 100V-240V, 50/60Hz(Free voltage) / 17W