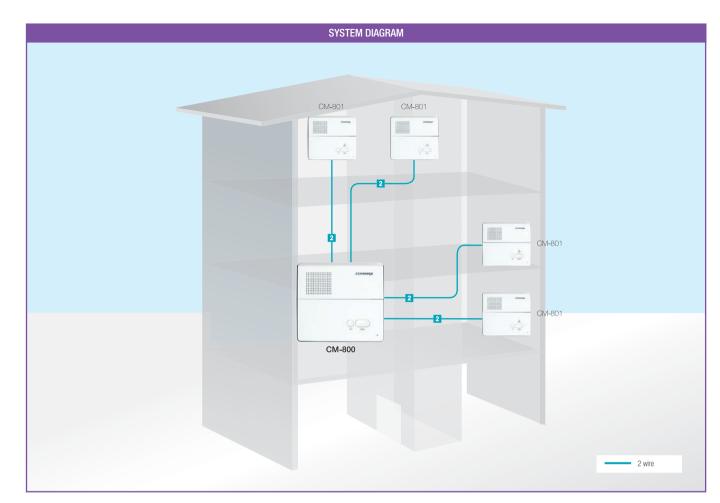

# Digitalizing

& New Fashioned Intercom

CM-810M

Applicable to hospitals, guard station, office environments Assuring the best audio quality at any places

CM-810

CM-800

CM-801