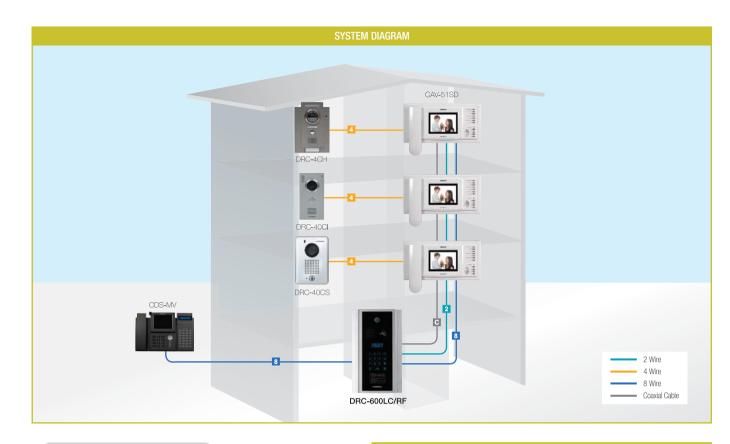

### Multi-Entry Strategy System wonderful video/audio quality over 40 years

- Easy installation and saving cost with one UTP cable(CAT.5)
- · Various room unit selection in color, B/W and audio door phone.
- Various choice of entrance panel in accordance with the number of households (Key button type, simple button type)
- Cover up to 200 households per building and up to 12 buildings (2,400 households)
- Outside distributor is allowed to control a access of this system by connecting up to 4 outside entrance panels.
- Modular in simple button type for easy extension.
- Connectable up to 2 sub units
- (Total 3 in-house units connectable including master unit)
- Research names of each residents through key button.
- Easy recognition at night by white LED lamp(Key pad type)
- Single power covers up to 8 floor distributors.
- Power source : DC 28V / 5A

#### Multi-Entry Strategy System WONDERFUL VIDEO/AUDIO QUALITY OVER 40 YEARS

DRC-OSC/OSB Ouside lobby phone

CONNECTING DIAGRAM

Building Distributor

100000000

00000000

DRC-MSC/ MSB

### DRC-nSC/nSB Building lobby phone

Company Overview

#### Functions

- Simple installation: 8wires when including a separate power source
- / All wiring can be used with one UTP cable (CAT 5.)
- · Connect up to 4 multi-entry panels per building.
- Connect up to 3 in-house units, including the master unit per household.
- Connect up to 4 residences units with one floor distributor (CCU-FS) per floor.
- · Connect all multi-entry panels with one building distributor( CCU-BS).
- Multi-entry panels require a power source of DC 24V and DC 28V if a separate power supply is needed to support more installation distance.
- All the in-house units (Color video door phone, B/W door phone or Audio door phone) are DC power type products and only the master unit is supplied with a power source from the floor distributor (CCU-FS). Additional in-house units need a separate power source, except for the audio type in-house unit(AP-5HM).
- · A door camera unit does not serve as an individual door bell, but the 2 wires door bell type is supported for an individual door.
- Full duplex
- · Manual camera angle adjustment
- Night automatic illumination-white LED illumination (Built-in camera)
- Door lock release

# DRC-nMS Building lobby phone

# CCU-BS Building distributor

# CCU-FS Floor distributor

# CCU-OS Outside distributor