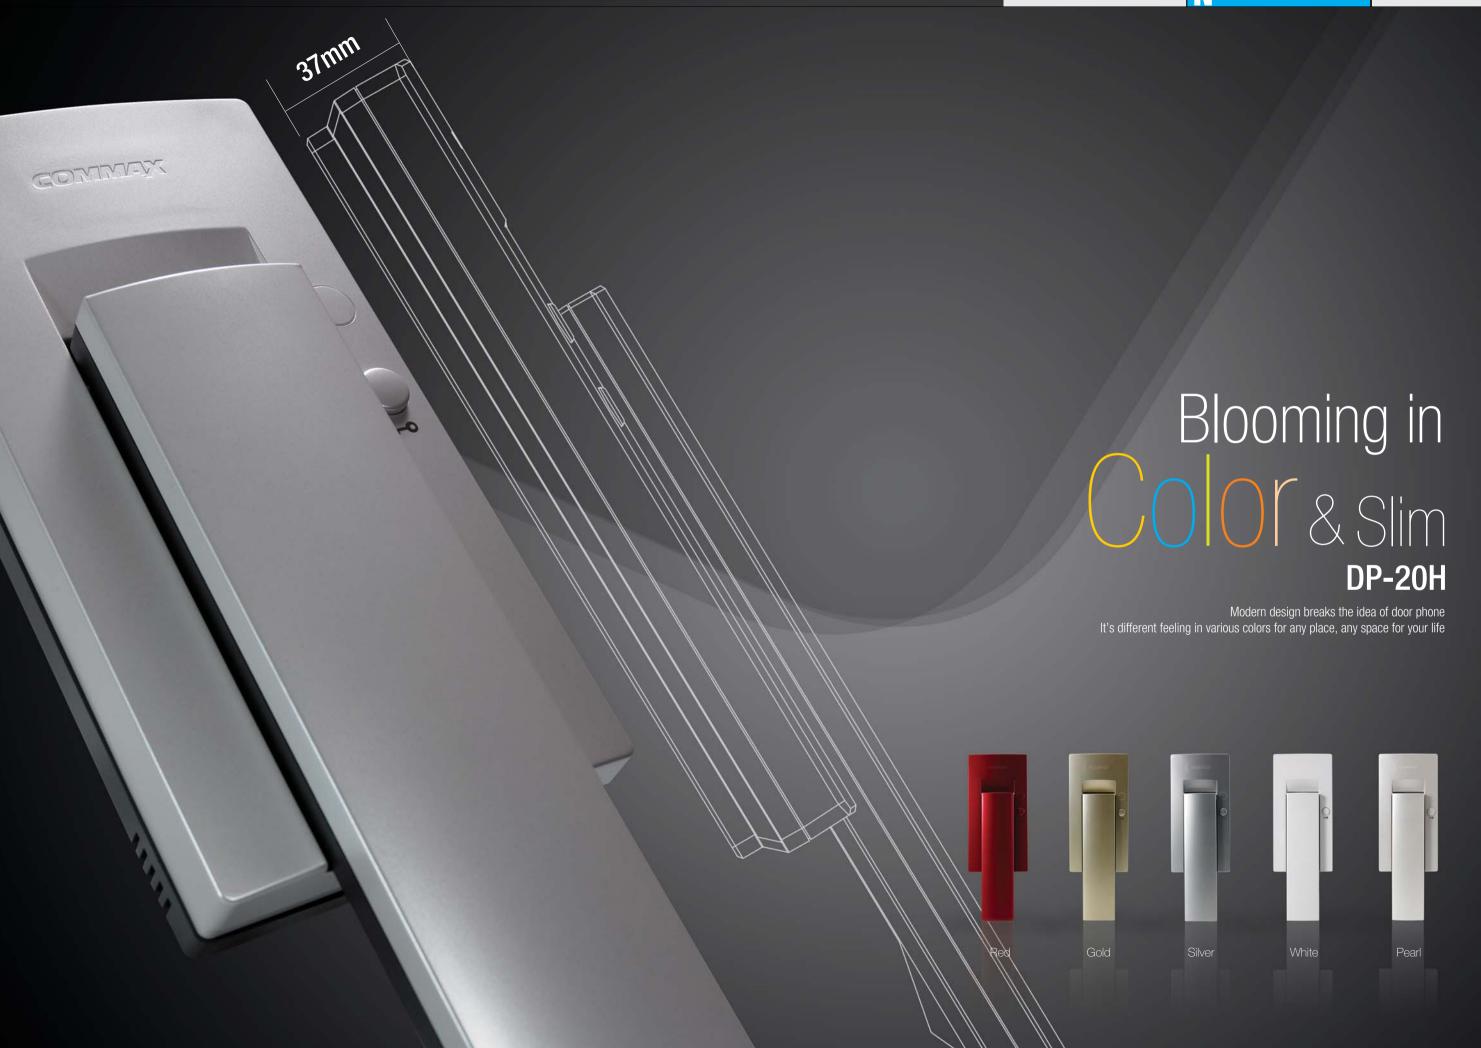

# **CDP-1020H** /700H

Blooming Life, Blooming Color

Dual panel structure, new concept is applicable to this wall-pad (CDP-1020H) which is harmonized with interior of the house by means of various 6 colors. And user can enjoy uniquely various

#### Features

- Three type of color adaptable in accordance with an interior
- GUI adaptable in accordance with users' taste.
- Remote control of device by Mobile, Internet.
- Notification of information in Complex (Public notice, Community)
- Connect to website only for Home network