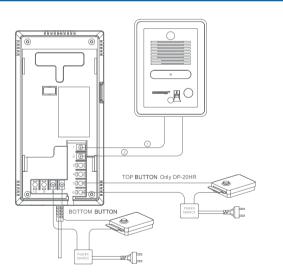

### Multi-Entry Strategy System wonderful video/audio quality over 40 years

- Easy installation and saving cost with one UTP cable(CAT.5)
- · Various room unit selection in color, B/W and audio door phone.
- Various choice of entrance panel in accordance with the number of households (Key button type, simple button type)
- Cover up to 200 households per building and up to 12 buildings (2,400 households)
- Outside distributor is allowed to control a access of this system by connecting up to 4 outside entrance panels.
- Modular in simple button type for easy extension.
- Connectable up to 2 sub units
- (Total 3 in-house units connectable including master unit)
- Research names of each residents through key button.
- Easy recognition at night by white LED lamp(Key pad type)
- Single power covers up to 8 floor distributors.
- Power source : DC 28V / 5A

#### Specifications

- Power source : DC 24V-28V, 5A(Supplied from floor distributor)
- An extra power is required for sub units.
- Display : 5 inch TFT LCD
- Mounting type : Wall surface mounted type
- Wiring: To floor distributor-6 wires(Talk2, Data1, Power1, Video1, GND1)
- **Distance** : Between floor distributor to in-house unit UTP(  $\phi$ 0.5)50m
- Communication : Handset
- On-screen duration : 60 ±30 sec
- **Dimension**: 285 x 140 x 46(mm)

#### Functions

- DC type color video door phone
- When installing only 1 master unit, power is supplied from a -building distributor without an additional power supply.
- Sub units need an extra power source.
- 3 Buttons: "Guard station call", "Door release", "Extension call"
- COMMAX chime(Sol, Mi, Do) is the ring tone that sounds from multi entry panel. "Ding-dong" sounds from an individual door when there is a call.
- Door lock release
- 6 wires UTP cable(CAT 5.) including a power source.