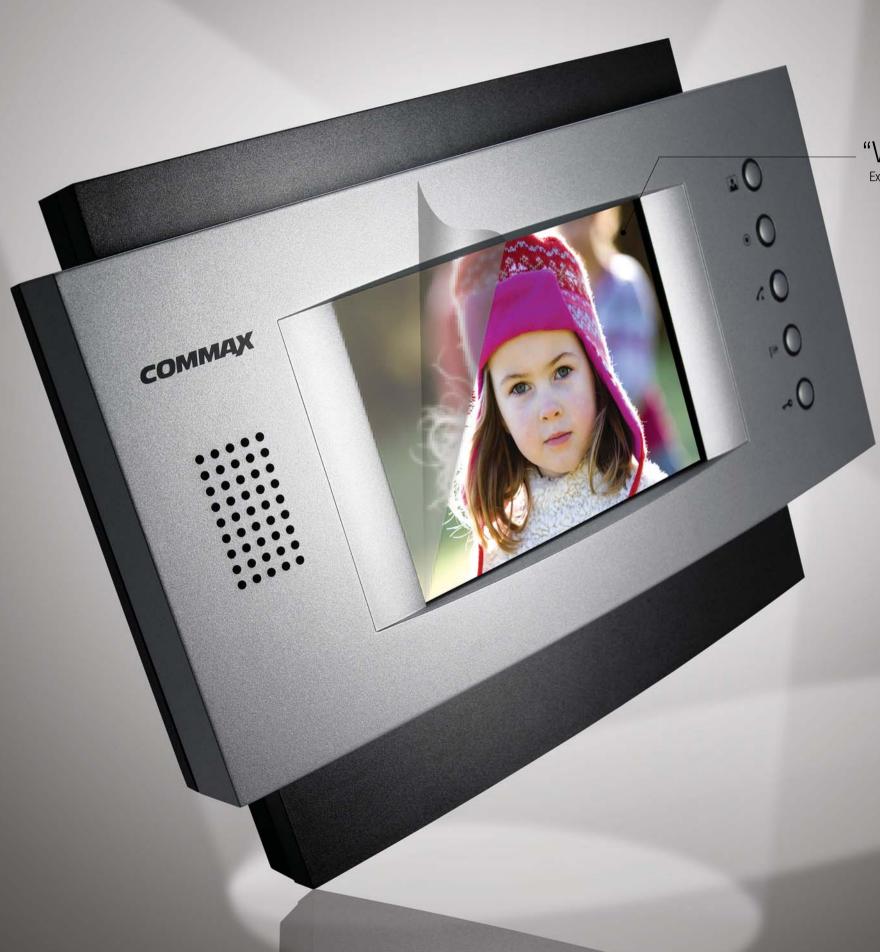

## CAV-71B

#### World first

"Smart view" series is one of COMMAX products that can satisfy various clients' needs, launched with unique concept as the first world's video door phone through COMMAX 40th technology know-how.

know-how.
Acquisition of 2008 " iF Design award" proves its design is to a world-class.

#### Specifications

CAV-71B

- Power source : AC 100V-240V, 50/60Hz(Free voltage) / 17W
- Display: 7 inch wide TFT LCD
- Mounting type : Wall surface mounted type
- Wiring : 1)CDS-4CM(Video distributor unit) : 6 wires 2)CAV-71B : 6 wires
- Distance : CAV-71B to CAV-71B : 20m(  $\phi$  0.65)
- Communication : Handset & Hands free
- On-screen duration :  $60 \pm 30 \text{ sec}$
- Temperature : 0°C  $\sim$  +40°C (32°F  $\sim$  104°F)
- Image record : 128 cuts
- **Dimension** : 314 x 173 x 44(mm)