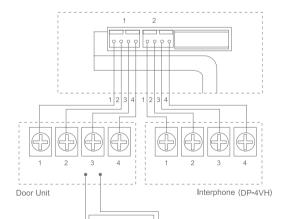

H



Best ever

Strong and reliable design is applied. White creates a modern style. World popular and best seller in 21st century.





#### Specifications

• Power source : AC 100V-240V, 50/60Hz(Free voltage) / 19W

• Display: 4 inch flat CRT

• Mounting type : Wall surface mounted type

• Wiring: 1)Camera unit: 4 wires 2)Interphone: 4 wires

• Dimension: 191 x 222 x 56(mm)

• **Distance** : To camera unit  $50\text{m}(\phi 0.65)$  / To interphone  $30\text{m}(\phi 0.65)$ 

• Communication : Handset • On-screen duration : 60 ± 30 sec • Temperature : 0°C ~ +40°C (32°F ~ 104°F)

### Features

• Interphone extension available DP-4VH or DP-4VR

• Easy installation by using 4 wiring method

#### Functions

- Monitoring a entrance
- Talk with a visitor
- Intercom function
- Door lock release



CONNECTING DIAGRAM

#### Recommended Products

DP-4VH





## DPV-KV TP-9KV/5KV

COMBY

convenience and safety.





#### Specifications

• Power source : 1)DPV-KV : DC17V 2)TP-nKV: DC 12V / 15W

• Display: 4 inch flat CRT

• Mounting type : Wall surface mounted type • Wiring: 1)DPV-KV: 2 wires(Coaxial cable)

2)TP-nKV: 4 wires

• Distance : DPV-KV : 200m / TP-nKV : 500m

• Communication : Handset

• On-screen duration : 60 ± 30 sec

• Temperature : 0°C ~ +40°C (32°F ~ 104°F) • Dimensions: 1)DPV-KV: 139 x 215 x 55(mm)

2)TP-nKV: 98 x 215 x 38(mm)

#### Features

- Multi-functional product combined video door phone with interphone function
- Additional up to 9(5) interphones are compatible, TP-9(5)KV

#### Functions

- · Monitoring a entrance
- Talk with a visitor
- Intercom function
- Do