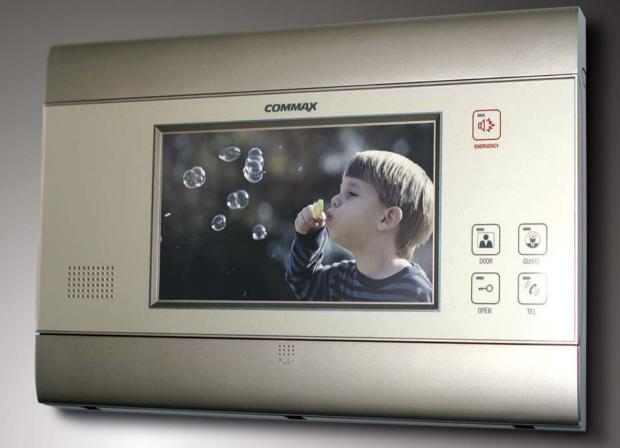

## CAV-71B

#### World first

"Smart view" series is one of COMMAX products that can satisfy various clients' needs, launched with unique concept as the first world's video door phone through COMMAX 40th technology know-how.

know-how.
Acquisition of 2008 " iF Design award" proves its design is to a world-class.

#### Specifications

CAV-71B

- Power source : AC 100V-240V, 50/60Hz(Free voltage) / 17W
- Display: 7 inch wide TFT LCD
- Mounting type : Wall surface mounted type
- Wiring : 1)CDS-4CM(Video distributor unit) : 6 wires 2)CAV-71B : 6 wires
- Distance : CAV-71B to CAV-71B : 20m(  $\phi$  0.65)
- Communication : Handset & Hands free
- On-screen duration :  $60 \pm 30 \text{ sec}$
- Temperature : 0°C  $\sim$  +40°C (32°F  $\sim$  104°F)
- Image record : 128 cuts
- **Dimension** : 314 x 173 x 44(mm)

#### Functions

- Up to 4 cameras(Inter-choice CCTV camera or door camera) and up to 20 monitors are connected through CDS-4CM.
- 7 inch TFT LCD is applied to see a visitor for high resolution quality.
- Reviewing the image of a visitor when being away
- Intercom function
- Monitoring & talk with a visitor
- Door lock release
- OSD(On screen display) interface