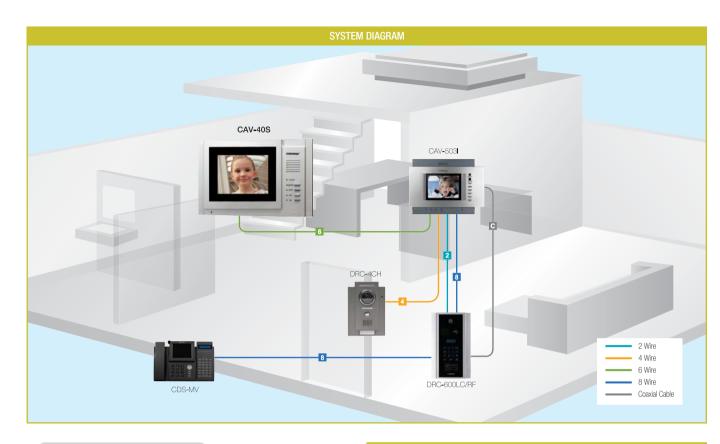

### CAV-40S Slave phone

COMMAX Home Automation is compatible with a lobby phone, a kitchen TV, sub-unit, bathroom unit, designed to run a intelligent service, such as the alarming of burglar, fire, gas leakage with various sensors as well as access control with a single-card.

#### Specifications

- Power source : AC100-240V, 18W
- Mounting type : Flush mounted type
- Temperature : 0°C ~ +40°C (32°F ~ 104°F)
- Display : 4 inch color TFT LCD
- Wiring: Bus type with 6 wires
- On-screen duration :  $60 \pm 30 \text{ sec}$
- Dimension: 216 x 140 x 17 [72](mm)Embedding box size:

#### Functions

- Sub unit for home network & home automation
- Bathroom usage only with waterproof/moisture proof feature
- Telephone function
- Emergency call
- Talk with a visitor
- Monitoring a visitor in common entrance

#### Recommended Products

Home network

Home automation

CAV-502IM/702