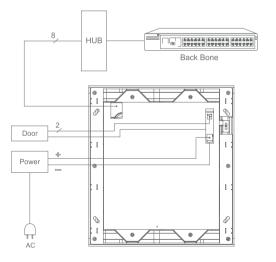

# Home Network System NTB CONNECTING DIAGRAM

## Home Network System / MTB

MTD CONNECTING DIAGRAM

## Home Network System / MTD

Home Network System

MTE

CONNECTING

DIAGRAM