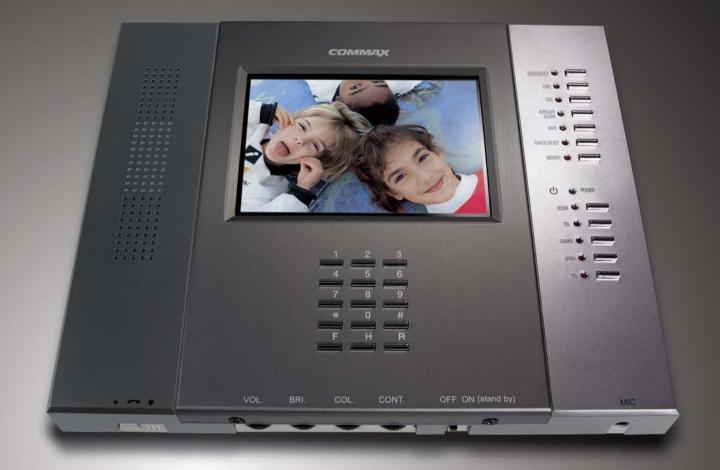

## CAV-501D

## Best popular product

COMMAX Home Automation is compatible with a lobby phone, a kitchen TV, sub-unit, bathroom unit, designed to run a intelligent service, such as the alarming of burglar, fire, gas leakage with various sensors as well as access control with a single-card.

Event is notified to guard station or refined security company automatically so that it makes your home life safe.

#### Specifications

- Power source : AC100-240V, 18W
- $\bullet$   $\mbox{\bf Mounting type}$  : Flush mounted type
- Temperature : 0°C ~ +40°C (32°F ~ 104°F)
- Display : 5 inch color TFT LCD
- Wiring: Bus type with 12 wires(Lobby phone: 4 wires / Guard unit: 8 wires) Individual camera: 4 wires
- On-screen duration : 60 ± 30 sec
- Dimension: 263 x 220 x 23 [82](mm)
- Embedding box size :

#### Features

- Compatible with 1.8GHz Wireless telephone (optional)
- Telephone function
- Simple operation though Buttons

#### Functions

- Monitoring & talk: Monitoring, Talk with a visitor, Monitoring a visitor in common entrance, Talk between households (Talk with video: optional), Compatible with 1.8GHz wireless telephone, Telephone function, Door lock release
- Security: Intruder alarm, Fire alarm, Gas leakage alarm