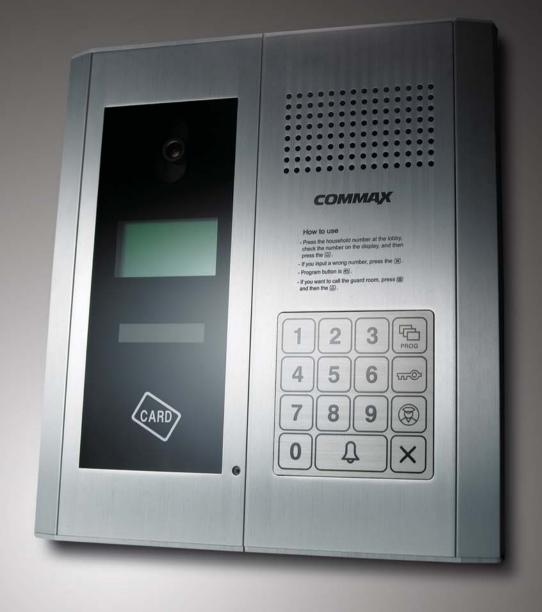

# DRC-600S New Lobby Phone

DRC-600S is a LAN type lobby phone which was designed by COMMAX's Know-how. Blue back light is applied to use at night and to focus its elegant design. Access by PIN, RF card as well as finger scan is applicable.

#### Specifications

- Power source : DC14V, 3A
- Mounting type : Flush mounted type
- Temperature : -10°C ~ +50°C (14°F ~ 122°F)
- Display : 5 inch color TFT LCD
- Wiring: LAN (CAT. 5e)
- Video and voice transmission way : MPEG-4(Video) / G.729(Voice)
- On-screen duration : 60 ± 30 sec
- Dimension: 212 x 362 x 22 [63](mm)
- · Embedding box size :

#### Features

- LAN type lobby phone
- Multilingual support(Korean, English, Spanish, Russian)
- · Access by pin, RF card, finger scan

#### Functions

- · Monitoring and talk with a visitor
- Talk with guard station, door lock release
- Each pin setting per a house
- RF card and finger scanning setting