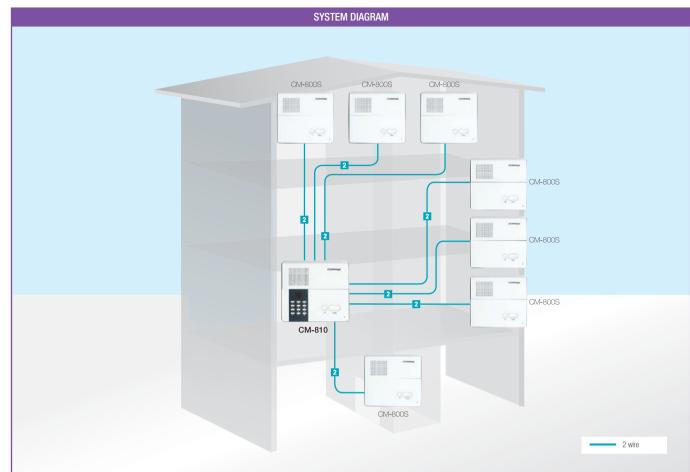

# Digitalizing

& New Fashioned Intercom

CM-810M

Applicable to hospitals, guard station, office environments Assuring the best audio quality at any places

CM-810

CM-800

CM-801