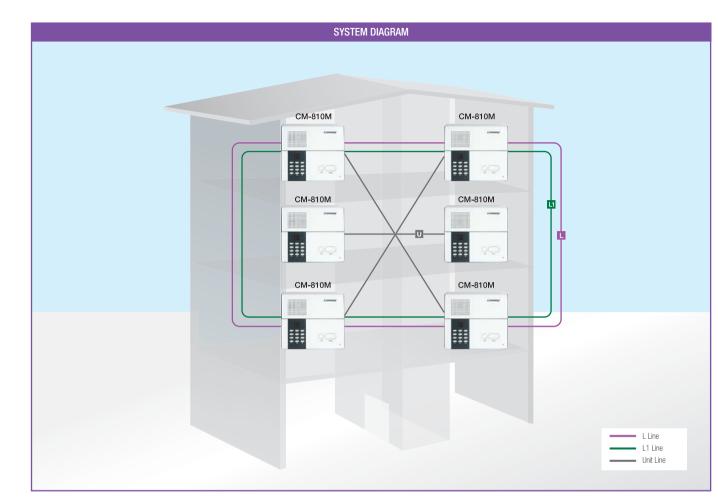

# Digitalizing

& New Fashioned Intercom

CM-810M

Applicable to hospitals, guard station, office environments Assuring the best audio quality at any places

CM-810

CM-800

CM-801