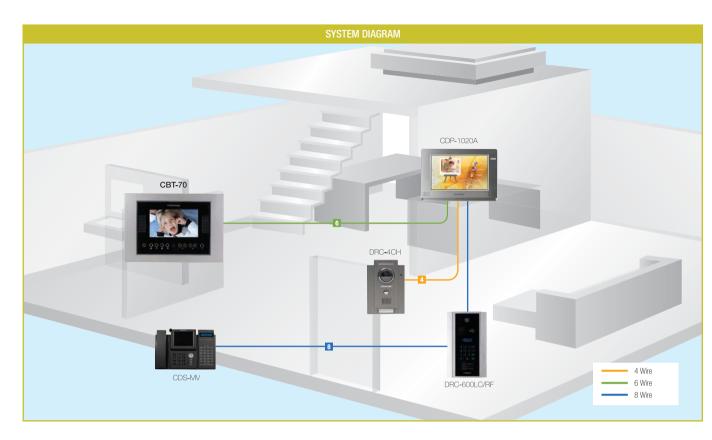

17 [72](mm)Embedding box size:

#### Functions

- Sub unit for home network & home automation
- Bathroom usage only with waterproof/moisture proof feature
- Telephone function
- Emergency call
- Talk with a visitor
- Monitoring a visitor in common entrance

#### Recommended Products

Home network







Home automation





CAV-502IM/702

#### CUNNECTING DIAGRAM





## **CBT-70**

### Water proof TV with flush mount type

COMMAX Home Automation is compatible with a lobby phone, a kitchen TV, sub-unit, bathroom unit, designed to run a intelligent service, such as the alarming of burglar, fire, gas leakage with various sensors as well as access control with a single-card.

Event is notified to guard station or refined security company automatically so that it makes your home life safe.





#### Specifications

- Power source : AC100-240V, 18W
- Mounting type : Flush mounted type
- Temperature : 0°C ~ +40°C (32°F ~ 104°F)
- Display: 7 inch wide color TFT LCD
- Wiring: Bus type with 6 wires
- On-screen duration :  $60 \pm 30$  sec • Dimension: 328 x 231 x 18 [76](mm)
- Embedding box size :

#### Functions

- Sub unit for home network & home automation
- Bathroom usage only with waterproof/moisture proof feature
- Receiving a telephone call
- Emergency call
- Talk with a visitor
- Monitoring a visitor in common entrance
- TV watching
- Available TV watching at various angles(Vertical 45°/ Horizontal 160°)

#### Recommended Products

Home network

Home automation







CAV-502IM/702IM





Home Automation System WONDERFUL VIDEO/AUDIO QUALITY OVER 40 YEARS



## CDS-MV

Video