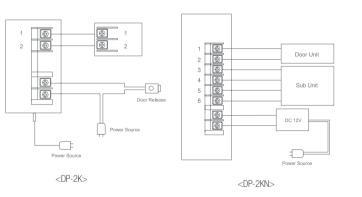

2 door release(DP-20HR)

#### CONNECTING DIAGRAM



#### Recommended Products

Door unit











Company Overview

# DP-2K/2KN

Easy & variant installation at any places by adopting 1.5V battery or DC 6V

Applicable to hospitals, guard station, office environments



#### Specifications

• Power source : 1)DP-2K : AC 100/220/230V, 50/60Hz / 4.5W

2)DP-2KN: DC 12V

• Wiring: 2 wires

• **Distance** :  $100m(\Phi 0.65) / 150m(\Phi 0.8)$ • Temperature : 0°C ~ +50°C (32°C ~ 122°C)

• **Dimension**: 98 x 215 x 38(mm)

#### Features

- Supporting up to 2 audio door phones
- · Easy installation through non-polarity type
- Flexible installation at wall mount ed or table mounted type

#### Functions

- Door lock release
- Talk with a visitor
- Intercom function(DP-2KN)

#### CONNECTING DIAGRAM



#### Recommended Products

DR-2KS















Door Phone

# **DP-KSS**

WONDERFUL VIDEO/AUDIO QUALITY OVER 40 YEARS

#### System door phone

Multiple audio door phone compatible with DR-nKM/DR-nAM

Cost saving solution by easy and simple wiring connection Flexible installation at wall mount or table mount type





• Power source : DC 12V, 50/60Hz / 300mA(Max)

• Wiring: 4 wires

• **Distance** : 100m( **Φ**0.65)

• Temperature : 0°C ~ +50°C (32°F ~ 122°F)

• Dimension: 72 x 215 x 38(mm)

#### Features

- Supporting additional panels(DR-nKM/nAM)
- · Easy installation through common line
- Stable power supply by adopting DC power

#### Functions

- · Door lock release
- Talk with a visitor



#### CONNECTING DIAGRAM



#### Recommended Products









Company Overview

# СОММАХ

# **