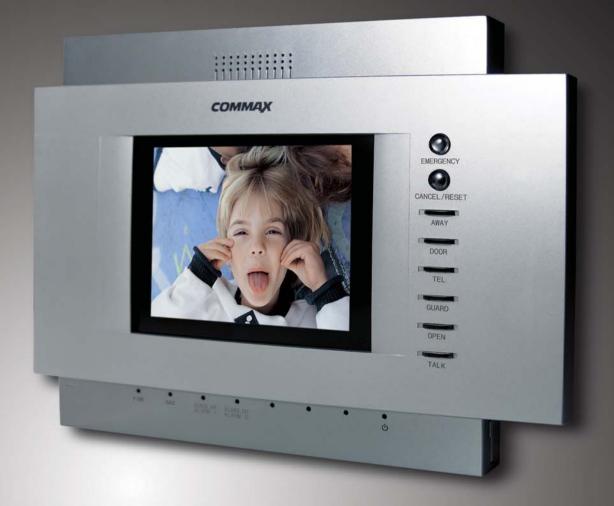

# Home Network system

Total solutions with a state of the art technology provide differentiated values for your smart home

**CDP-1020A** 

World class premium design recognized by iF Design Award Various colors in gold, dark silver, sliver make your life more stylish.

Now enjoy your life with COMMAX home network.

CDP-1020A

## product design award CDP-1020A

• Features
-Control : Gas valve, lighting, curtain, boiler appliance, mobile handy

-Management : Health care, parking, delivery, remote metering check

-Security: Fire, burglar, gas leakage

-Remote control: WAP / WEB / ARS

-Video phone : Door answering & monitoring, door release, GUI control telephone, home service, touch screen

• Wiring: LAN (CAT.5)

• **Power** : DC14.5V

• **Dimensions**: 318 X 215 X 18 [61] (mm)

Magnetic Fire Sensor Sensor

Boiler Controller

CDP-1020A

Automatic Door

2008