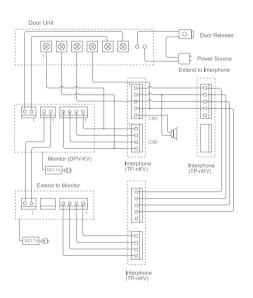

ducts

DP-4VH





## DPV-KV TP-9KV/5KV

COMBY

convenience and safety.





#### Specifications

• Power source : 1)DPV-KV : DC17V 2)TP-nKV: DC 12V / 15W

• Display: 4 inch flat CRT

• Mounting type : Wall surface mounted type • Wiring: 1)DPV-KV: 2 wires(Coaxial cable)

2)TP-nKV: 4 wires

• Distance : DPV-KV : 200m / TP-nKV : 500m

• Communication : Handset

• On-screen duration : 60 ± 30 sec

• Temperature : 0°C ~ +40°C (32°F ~ 104°F) • Dimensions: 1)DPV-KV: 139 x 215 x 55(mm)

2)TP-nKV: 98 x 215 x 38(mm)

#### Features

- Multi-functional product combined video door phone with interphone function
- Additional up to 9(5) interphones are compatible, TP-9(5)KV

#### Functions

- · Monitoring a entrance
- Talk with a visitor
- Intercom function
- Door lock release

#### CONNECTING DIAGRAM



#### Recommended Products

• Door cameras



DRC-DW2



### **DPV-4NT**

Video door phone built-in telephone function

DPV-4NT was developed and designed to offer excellent quality, features and benefits, elegant design and price, by means of usage of all advantages coming through of the manufacturing and R&D experiences, from COMMAX capacity, that specialized in production of video communication equipment for over 40 years.





#### Specifications

• Power source : AC 100V-240V, 50/60Hz(Free voltage) / 13W

• Display: 4 inch flat CRT

• Mounting type : Wall surface mounted type

• Wiring: 1)Camera unit: 4 wires 2)Telephone : 2 wires

• **Distance** : To camera unit :  $50m(\phi 0.65)$ 

• Communication : Handset • On-screen duration : 60 ± 30 sec

• Temperature : 0°C ~ +40°C (32°F ~ 10