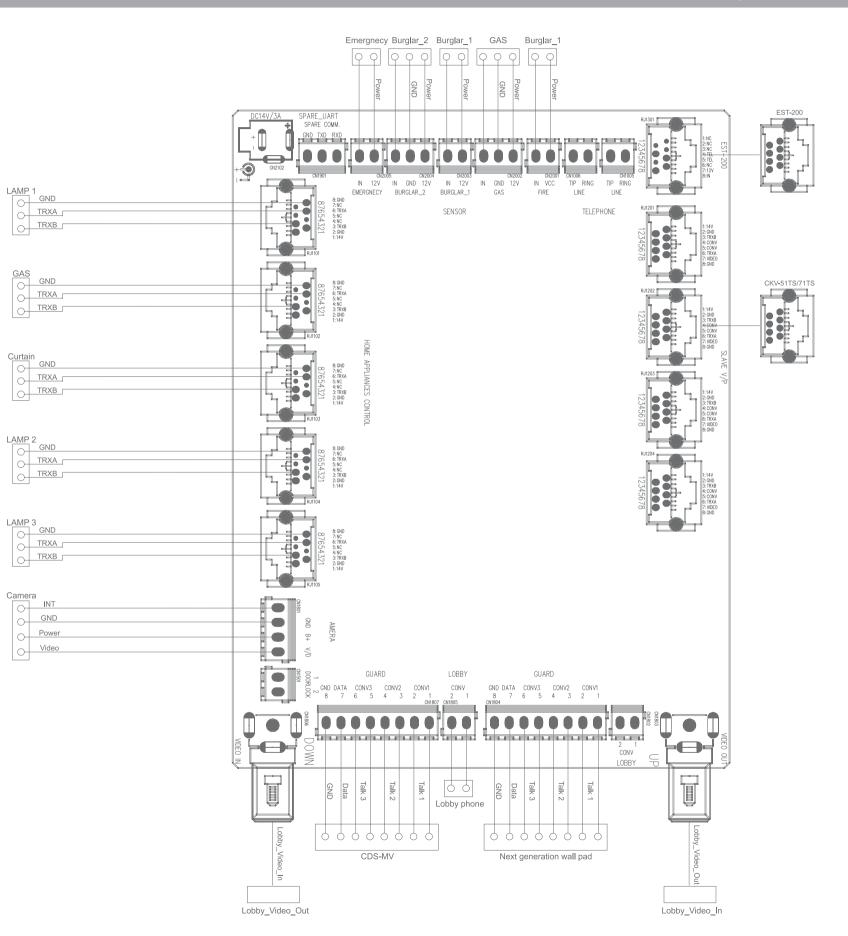

#### Home Automation System

COMMAX home automation basically enables home automation function and provides video communication, various security system, etc.

# Home Vetwork

COMMAX home network system controls interactively all digital appliances through three types of technologies which are All LAN, Dedicated Line and Dedicated Line + Internet.

It perfectly implements existing home automation and connect with Ethernet-based Wall Pad, home server and gateway. Home automation provides various information and functions by using convenient graphic user interface (GUI).

It exchanges data not only with the interior of a house (rooms/ a living room/ a kitchen) but also with the exterior by comprehensively connecting to all appliances at home (home automation system, home appliances and information devices). It is an integrated system that supports security system, various text information, SMS, video memory, home delivery and excellent performance in efficiency, stability and cost-effectiveness. It is the best device supporting, ARS and safe network management service.