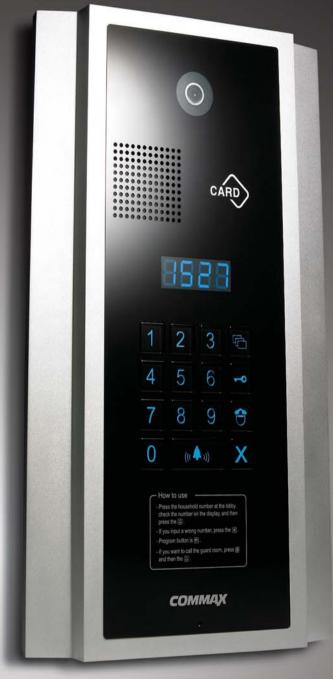

# DRC-600S New Lobby Phone

DRC-600S is a LAN type lobby phone which was designed by COMMAX's Know-how. Blue back light is applied to use at night and to focus its elegant design. Access by PIN, RF card as well as finger scan is applicable.

#### Specifications

- Power source : DC14V, 3A
- Mounting type : Flush mounted type
- Temperature : -10°C ~ +50°C (14°F ~ 122°F)
- Display : 5 inch color TFT LCD
- Wiring: LAN (CAT. 5e)
- Video and voice transmission way : MPEG-4(Video) / G.729(Voice)
- On-screen duration : 60 ± 30 sec
- Dimension: 212 x 362 x 22 [63](mm)
- · Embedding box size :

#### Features

- LAN type lobby phone
- Multilingual support(Korean, English, Spanish, Russian)
- · Access by pin, RF card, finger scan

#### Functions

- · Monitoring and talk with a visitor
- Talk with guard station, door lock release
- Each pin setting per a house
- RF card and finger scanning setting