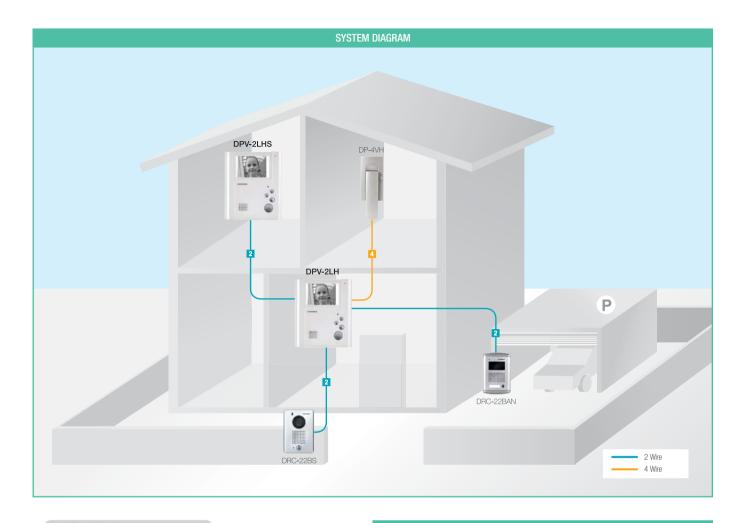

nterior with the design concept of puzzle type.
- It offers high video quality by adopting high resolution 4 inch B/W flat CRT.
- Designed to use 2 cameras in larger house.
- Connectable up to 2 Monitors 2 Cameras and 1 interphone.
- Interphone extension available DP-4VH or DP-4VR

#### Functions

- · Monitoring a entrance
- Talk with a visitor
- Intercom function(DP-4VH or DP-4VR)
- Door lock release

#### CONNECTING DIAGRAM





#### Recommended Products

#### • Door cameras



















"2 wires"

### DPV-2LH/2LHS(Slave)

2Cameras+2Monitors+1Interphone

An additional monitor and an interphone allow you to talk to visitor with

With family look and neat design, it is suitable for various places. Geometric surface design with hands-free talk creates a simple and temperate style.





#### Specifications

- Power source : DC 17V, 15 W
- Display: 4 inch flat CRT
- Mounting type : Wall surface mounted type
- Wiring: 1)Camera unit: 2 wires 2)Interphone : 4 wires
- Distance : To camera unit : 50m(  $\phi$ 0.65) / To interphone : 20m(  $\phi$ 0.65)
- Communication : Hands free
- On-screen duration :  $60 \pm 30$  sec
- Temperature : 0°C ~ +40°C (32°F ~ 104°F)
- Dimension: 190 x 226 x 48(mm)

#### Features

- Easy installation with 2 wiring method in non-polar.
- Connectable up to 2 monitors 2 cameras and 1 interphone.
- Additional monitor unit is compatible DPV-2LHS
- Interphone extension available DP-4VH or DP-4VR

#### Functions

- · Monitoring a entrance
- Talk with a visitor
- Intercom function(DP-4VH or DP-4VR)
- Door lock release

#### CONNECTING DIAGRAM



#### Reco