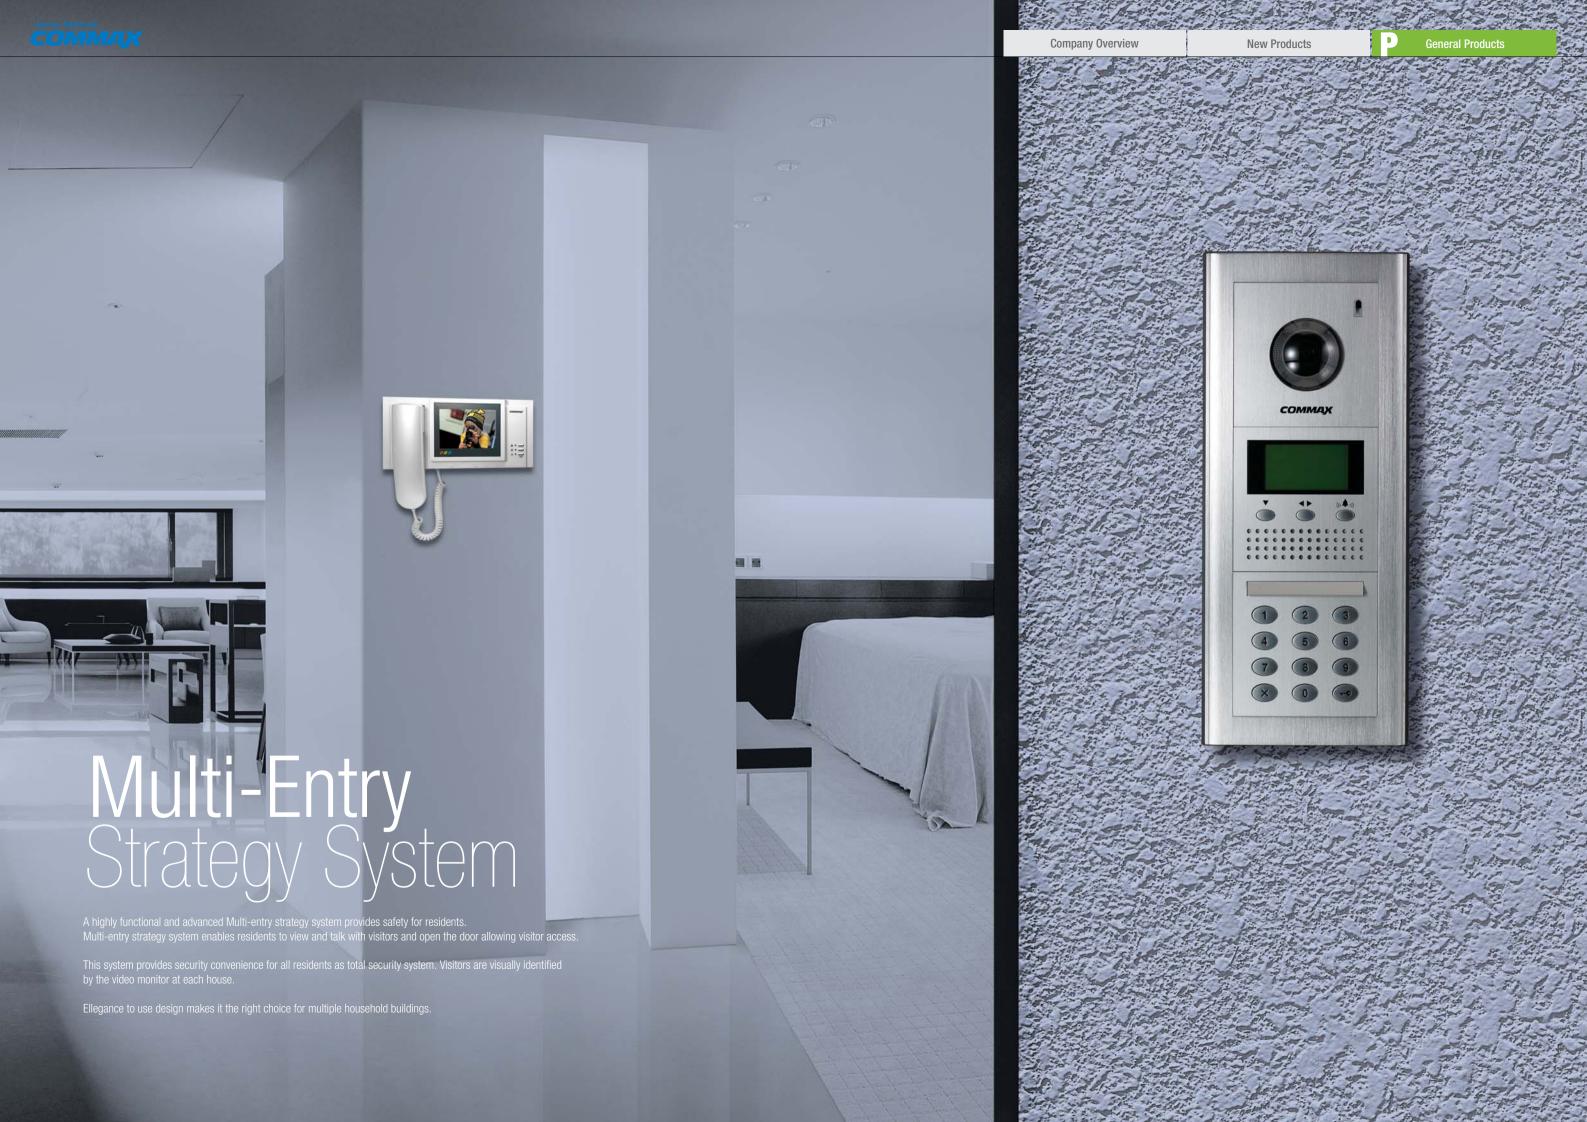

### Multi-Entry Strategy System wonderful video/audio quality over 40 years

- Easy installation and saving cost with one UTP cable(CAT.5)
- · Various room unit selection in color, B/W and audio door phone.
- Various choice of entrance panel in accordance with the number of households (Key button type, simple button type)
- Cover up to 200 households per building and up to 12 buildings (2,400 households)
- Outside distributor is allowed to control a access of this system by connecting up to 4 outside entrance panels.
- Modular in simple button type for easy extension.
- Connectable up to 2 sub units
- (Total 3 in-house units connectable including master unit)
- Research names of each residents through key button.
- Easy recognition at night by white LED lamp(Key pad type)
- Single power covers up to 8 floor distributors.
- Power source : DC 28V / 5A

#### Specifications

- Power source : DC 24V-28V, 5A(Supplied from floor distributor)
- An extra power is required for sub units.
- Display : 5 inch TFT LCD
- Mounting type : Wall surface mounted type
- Wiring: To floor distributor-6 wires(Talk2, Data1, Power1, Video1, GND1)
- **Distance** : Between floor distributor to in-house unit UTP(  $\phi$ 0.5)50m
- Communication : Handset
- On-screen duration : 60 ±30 sec
- **Dimension**: 285 x 140 x 46(mm)