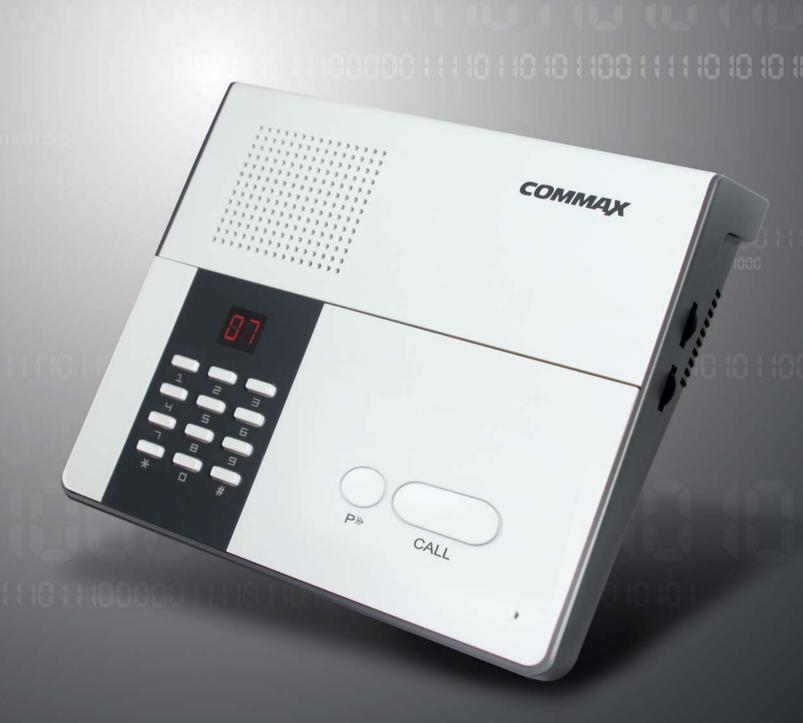

# Digitalizing

& New Fashioned Intercom

CM-810M

Applicable to hospitals, guard station, office environments Assuring the best audio quality at any places

CM-810

CM-800

CM-801