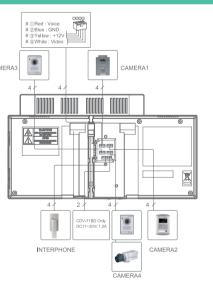

#### Specifications

CAV-71B

- Power source : AC 100V-240V, 50/60Hz(Free voltage) / 17W
- Display: 7 inch wide TFT LCD
- Mounting type : Wall surface mounted type
- Wiring : 1)CDS-4CM(Video distributor unit) : 6 wires 2)CAV-71B : 6 wires
- Distance : CAV-71B to CAV-71B : 20m(  $\phi$  0.65)
- Communication : Handset & Hands free
- On-screen duration :  $60 \pm 30 \text{ sec}$
- Temperature : 0°C  $\sim$  +40°C (32°F  $\sim$  104°F)
- Image record : 128 cuts
- **Dimension** : 314 x 173 x 44(mm)

#### CDS-4CM

- Power source : AC 100V-240V
- Wiring: 1) Camera unit: 4 wires
  - 2) Master monitor unit : 6 wires
  - 3) Telephone : 2 wires
- Distance : To door camera unit : 50m, To master unit : 20m
- Dimension : 300 x 200 x 51(mm)

#### Functions

- Up to 4 cameras(Inter-choice CCTV camera or door camera) and up to 20 monitors are connected through CDS-4CM.
- 7 inch TFT LCD is applied to see a visitor for high resolution quality.
- Reviewing the image of a visitor when being away
- Intercom function
- Monitoring & talk with a visitor
- Door lock release
- OSD(On screen display) interface

#### CONNECTING DIAGRAM

#### Recommended Products

• Door cameras