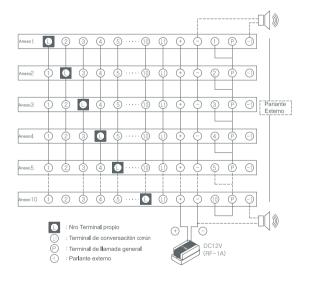

### Multi-Entry Strategy System wonderful video/audio quality over 40 years

- Easy installation and saving cost with one UTP cable(CAT.5)
- · Various room unit selection in color, B/W and audio door phone.
- Various choice of entrance panel in accordance with the number of households (Key button type, simple button type)
- Cover up to 200 households per building and up to 12 buildings (2,400 households)
- Outside distributor is allowed to control a access of this system by connecting up to 4 outside entrance panels.
- Modular in simple button type for easy extension.
- Connectable up to 2 sub units
- (Total 3 in-house units connectable including master unit)
- Research names of each residents through key button.
- Easy recognition at night by white LED lamp(Key pad type)
- Single power covers up to 8 floor distributors.
- Power source : DC 28V / 5A

#### Functions

- Simple installation: 8wires when including a separate power source
- / All wiring can be used with one UTP cable (CAT 5.)
- · Connect up to 4 multi-entry panels per building.
- Connect up to 3 in-house units, including the master unit per household.
- Connect up to 4 residences units with one floor distributor (CCU-FS) per floor.
- · Connect all multi-entry panels with one building distributor( CCU-BS).
- Multi-entry panels require a power source of DC 24V and DC 28V if a separate power supply is needed to support more installation distance.
- All the in-house units (Color video door phone, B/W door phone or Audio door phone) are DC power type products and only the master unit is supplied with a power source from the floor distributor (CCU-FS). Additional in-house units need a separate power source, except for the audio type in-house unit(AP-5HM).
- · A door camera unit does not serve as an individual door bell, but the 2 wires door bell type is supported for an individual door.
- Full duplex
- · Manual camera angle adjustment
- Night automatic illumination-white LED illumination (Built-in camera)
- Door lock release

#### Functions

- Inter-connection among in-houses units such as CAV-51M / APV-4PM/AP-5HM.
- · Connecting to door bell.
- Simple installation: 8wires when including a separate power source / All wiring can be used with one UTP cable(CAT 5.)
- Connect up to 4 multi-entry panels per building.
- Connect up to 3 in-house units, including the master unit per household. • Connect up to 4 residences units with one floor distributor(CCU-FS) per floor.
- · Connect all multi-entry panels with one building distributor(CCU-BS).
- Multi-entry panels require a power source of DC 24V and DC 28V if a
- separate power supply is needed to support more installation distance.
- All the in-house units(Color video door phone, B/W door phone or Audio door phone) are DC power type products and only the master unit is supplied with a power source from the floor distributor(CCU-FS). Additional in-house units need a separate power source, except for the audio type in-house unit (AP-5HM)
- · A door camera unit does not serve as an individual door bell, but the 2 wires door bell type is supported for an individual door.
- Full duplex
   Manual camera angle adjustment
- Night automatic illumination-white LED illumination (Built-in camera)

#### Functions

- As this is an audio type multi-entry panel without a camera module, it cannot be connected with color or B/W video door phone.
- · Connecting to door bell.
- Simple installation: 6wires when including a separate power source / All wiring can be used with one UTP cable(CAT 5.)
- · Connect up to 4 multi-entry panels per building.
- Connect up to 3 in-house units, including the master unit per household.
- Connect up to 4 residences units with one floor distributor(CCU-FS) per floor.
- Connect all multi-entry panels with one building distributor(CCU-BS).
- Multi-entry panels require a power source of DC 24V and DC 28V if a
- separate power supply is needed to support more installation distance.
- All the in-house units are DC power type products and only the master unit is supplied with a power source from the floor distributor(CCU-FS). Additional inhouse units need a separate power source, except for the audio type in-house unit(AP-5HM).
- A door camera unit does not serve as an individual door bell, but the 2 wires door bell type is supported for an individual door.
- Full duplex
- · Door lock release