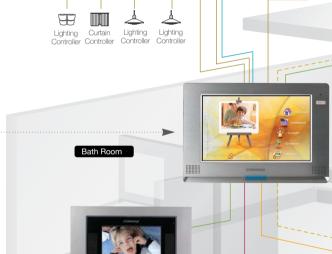

# Home Vetwork

COMMAX home network system controls interactively all digital appliances through three types of technologies which are All LAN, Dedicated Line and Dedicated Line + Internet.

It perfectly implements existing home automation and connect with Ethernet-based Wall Pad, home server and gateway. Home automation provides various information and functions by using convenient graphic user interface (GUI).

It exchanges data not only with the interior of a house (rooms/ a living room/ a kitchen) but also with the exterior by comprehensively connecting to all appliances at home (home automation system, home appliances and information devices). It is an integrated system that supports security system, various text information, SMS, video memory, home delivery and excellent performance in efficiency, stability and cost-effectiveness. It is the best device supporting, ARS and safe network management service.

#### What you think is ubiquitous.

The system environment that meets your needs is a network world that integrates people and systems as one.

COMMAX's ubiquitous world that you think is that you meet a free world regardless of time and space. COMMAX will open an ubiquitous life which can remote control the entire systems in the house (electricity, gas, air conditioning and heating, door locks, security, fire, etc) with a touch of your finger. You can enjoy the convenience of a home network service though IT devices such as mobile phones, note books, PDAs, PCs etc. by installing digital home network systems of COMMAX in the house.

You can remotely check whether the gas is turned off or if there is any visitor while you are absent wherever and whenever. You can control digital appliances of your home and adjust the temperature and humidity to your living environment. The ubiquitous society makes it possible for you to have easy education environment regardless of time and space and perform economic activities such as electronic commerce using home network devices at your home.